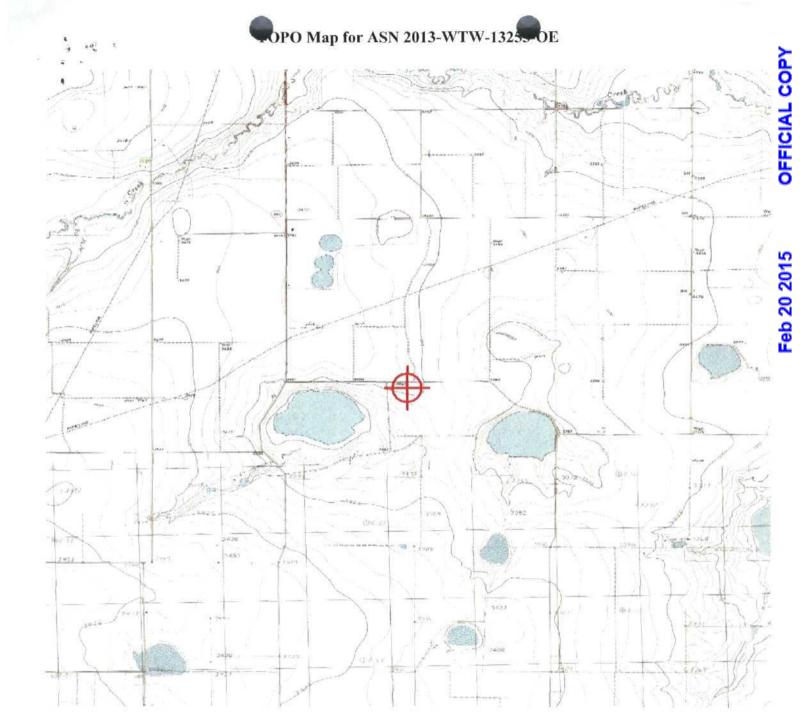

Amended approval for Application No. AMA20140513123835 issued on June 10, 2014.

10. Determinations of No Hazard to Air Navigation ("DNHs") by Federal Aviation Administration for the following wind turbines, issued February 24, 2014 (unless otherwise stated) and the following meteorological towers issued May 5, 2014:

| Wind Turbine Number | FAA Determination Number |
|---------------------|--------------------------|
| Issued 2-24-14      |                          |
| 101                 | 2013-WTW-13255-OE        |
| 102                 | 2013-WTW-13256-OE        |
| 103                 | 2013-WTW-13257-OE        |
| 104                 | 2013-WTW-13258-OE        |
| 105                 | 2013-WTW-13259-OE        |
| 106                 | 2013-WTW-13260-OE        |
| 107                 | 2013-WTW-13261-OE        |
| 108                 | 2013-WTW-13262-OE        |
| 109                 | 2013-WTW-13263-OE        |