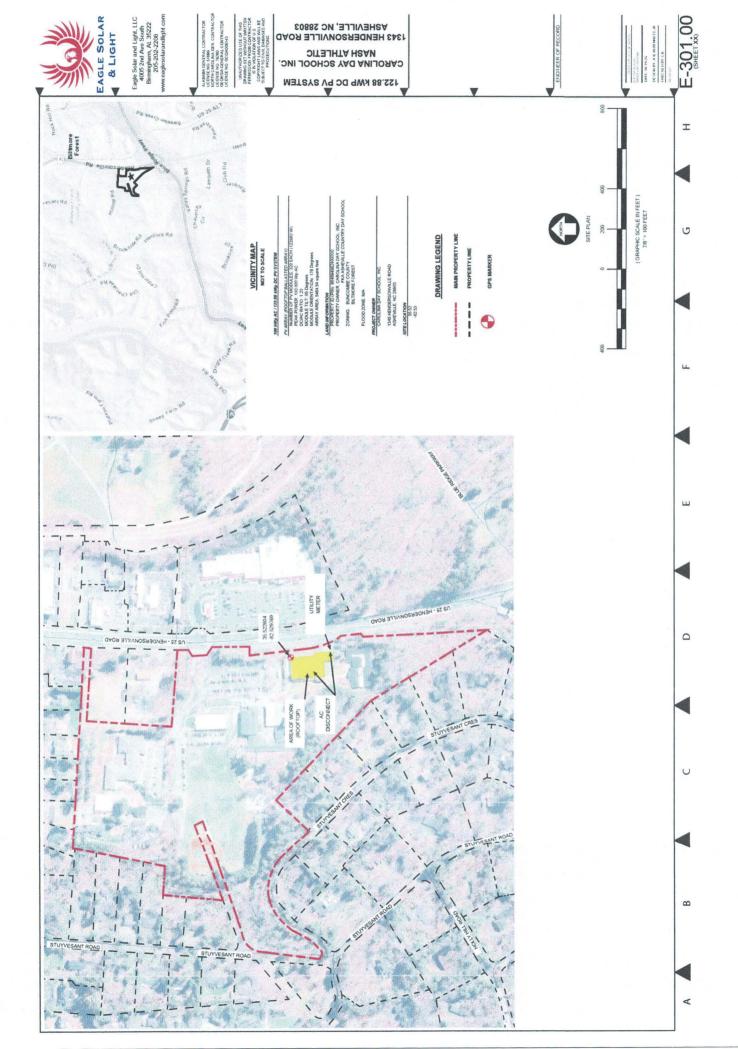

|        | Owner's agent for purposes of                                                                                                                                                                                                                                                          | Eagle Solar & Light                                                                                                                                                                                                                                                                                                                                                                                                                  |
|--------|----------------------------------------------------------------------------------------------------------------------------------------------------------------------------------------------------------------------------------------------------------------------------------------|--------------------------------------------------------------------------------------------------------------------------------------------------------------------------------------------------------------------------------------------------------------------------------------------------------------------------------------------------------------------------------------------------------------------------------------|
|        | this report, if applicable:                                                                                                                                                                                                                                                            |                                                                                                                                                                                                                                                                                                                                                                                                                                      |
|        | Agent's business address                                                                                                                                                                                                                                                               | 2544 Durham- Chapel Hill Blvd, Duham, NC 27707                                                                                                                                                                                                                                                                                                                                                                                       |
|        | Agent's e-mail address                                                                                                                                                                                                                                                                 | gunar@eaglesolarandlight.com                                                                                                                                                                                                                                                                                                                                                                                                         |
|        | Agent's telephone number                                                                                                                                                                                                                                                               | (205) 202-2208                                                                                                                                                                                                                                                                                                                                                                                                                       |
| (iii)  | The full and correct name of<br>the site owner and, if the site<br>owner is other than the<br>applicant, the applicant's legal<br>interest in the site                                                                                                                                 |                                                                                                                                                                                                                                                                                                                                                                                                                                      |
| (2)(i) | site in relation to local highway<br>known local landmarks with the<br>on the map or photo, including<br>distribution system, startup equi<br>pipelines, planned and existing<br>planned and existing electric fa<br>aerial photo map prepared via th<br>at www.gis.ncdcr.gov/hpoweb/) | to showing the location of the generating facility<br>s, streets, rivers, streams, and other generally<br>proposed location of major equipment indicated<br>the generator, fuel handling equipment, plant<br>pment, the site boundary, planned and existing<br>roads, planned and existing water supplies, and<br>acilities; A U.S. Geological Survey map or an<br>the State's geographic information system (found<br>is preferred. |
| (ii)   | E911 street address of the<br>proposed facility                                                                                                                                                                                                                                        | 1345 Hendersonville Road, Asheville NC 28803-1923                                                                                                                                                                                                                                                                                                                                                                                    |
|        | County in which the proposed<br>facility will be physically<br>located                                                                                                                                                                                                                 | Buncombe, NC                                                                                                                                                                                                                                                                                                                                                                                                                         |
|        | GPS coordinates of the<br>approximate center of the<br>proposed facility site to the<br>nearest second or one<br>thousandth of a degree                                                                                                                                                | 35.522741, 82.531027                                                                                                                                                                                                                                                                                                                                                                                                                 |
| (2)(i) | The neture of the facility                                                                                                                                                                                                                                                             | Destine Opter DV                                                                                                                                                                                                                                                                                                                                                                                                                     |
| (3)(i) | The nature of the facility,<br>including its technology, and<br>the source of its power and<br>fuel(s)                                                                                                                                                                                 | Rooftop Solar PV                                                                                                                                                                                                                                                                                                                                                                                                                     |
| (ii)   | A description of the buildings,<br>structures and equipment<br>comprising the generating<br>facility and the manner of its<br>operation                                                                                                                                                | 122.88 kW DC rooftop interconnected solar system                                                                                                                                                                                                                                                                                                                                                                                     |
| (iii)  | The gross and net projected<br>maximum dependable<br>capacity of the facility in<br>megawatts – Alternating<br>Current                                                                                                                                                                 |                                                                                                                                                                                                                                                                                                                                                                                                                                      |