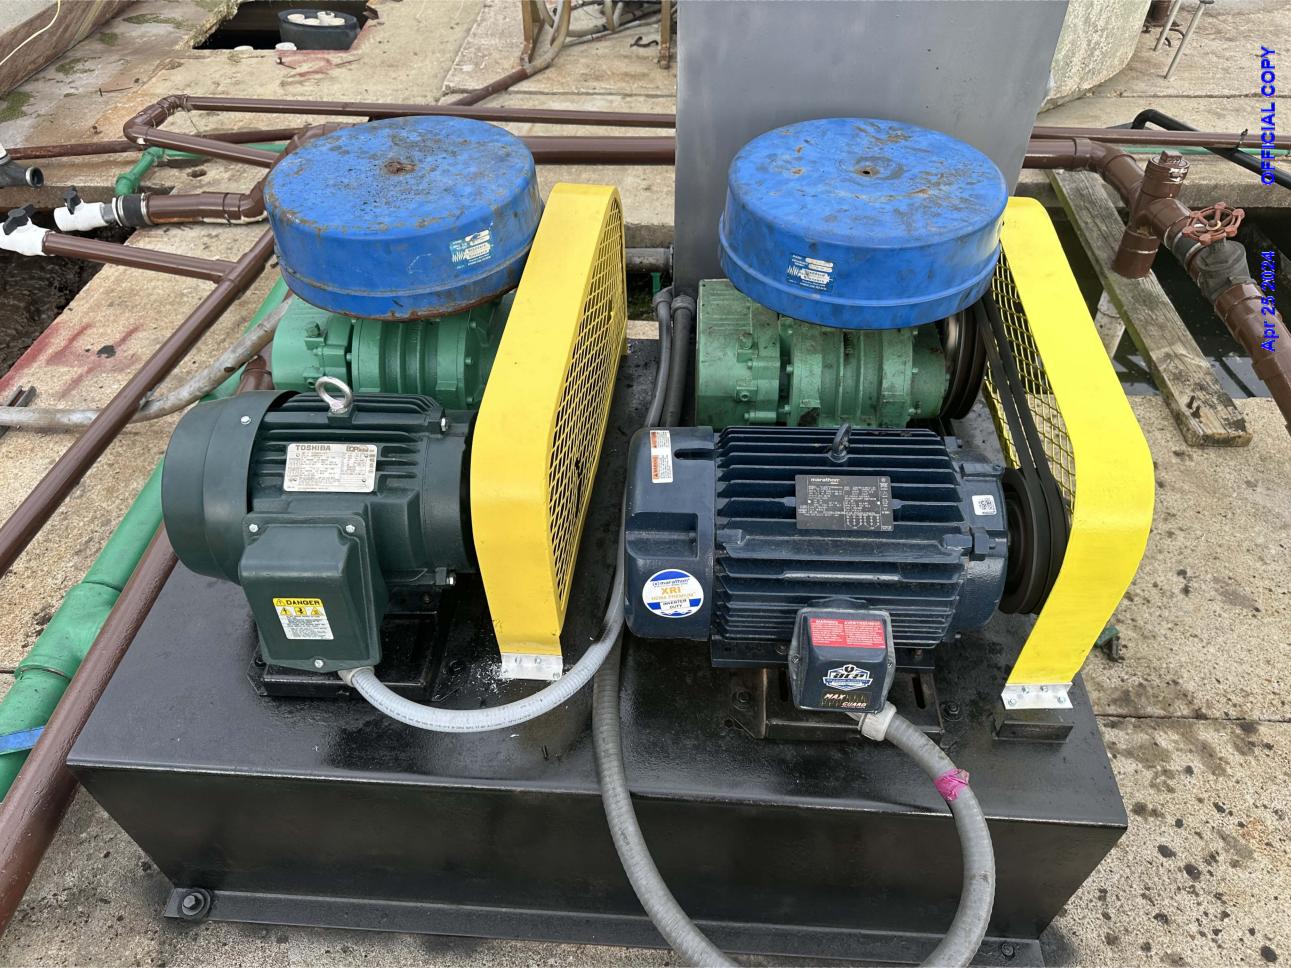

- purchased and installed two new blowers,
- repaired one of the existing blowers and has it in inventory for a spare,
- repaired the filters,
- repaired the skimmers on the clarifier,
- had Envirolink stage one of its operable generators at the wastewater treatment facility,
- cleared the pond,
- trimmed bushes,
- repaired certain piping,
- had the piping painted based on its purpose in the wastewater treatment process, and
- purchased a new storage building for parts and supplies.

#### See Exhibits 6, 8, 10-23.

- 40. Additionally, through ELJ, Currituck has engaged McConnell & Associates and Andrews & Associates to design the wastewater treatment facility and permitted means of disposal. See Exhibits 24 and 25.
- 41. In addition to these immediate improvements, Currituck, via Envirolink, is preparing to upgrade the Carolina Village MHP wastewater treatment plant. That upgrade will allow the plant to meet the total nitrogen limits set in the permit. Currituck has also taken steps to address disposal issues that have allegedly impacted the Carolina Village MHP wastewater treatment for some time. Specifically, Andrews & Associates and McConnell and Associates, via ELJ, are preparing a plan for a subsurface drip system. *See id.*. The original schedule was for those repairs to be completed by mid-September 2024 and the system be online by the end of September 2024. *See* Exhibit 26. However, this schedule is in the process of being revised based on information obtained during an April 24, 2024 tour of the Carolina Village MHP Water and Waste