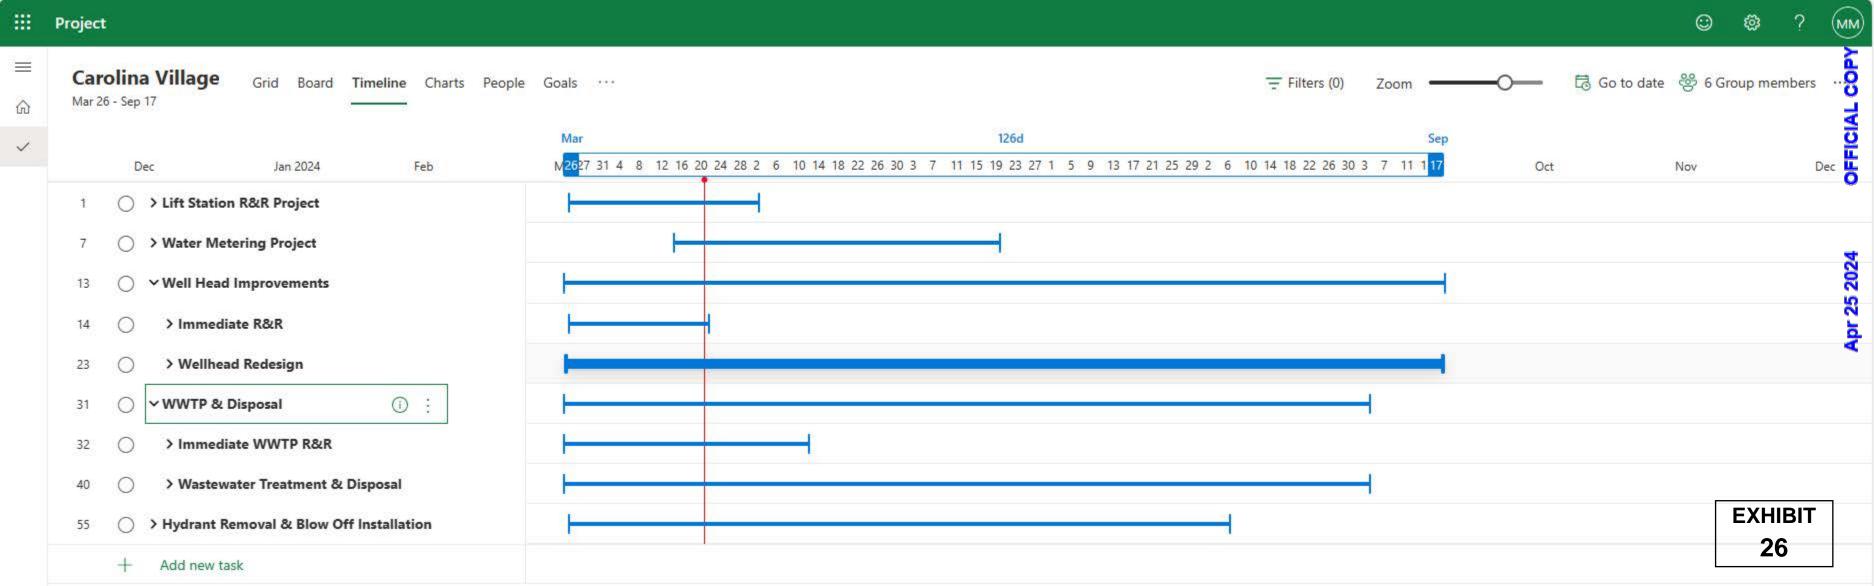

Owner agrees to defend, indemnify and hold Envirolink, and its affiliates, together with its officers, directors, employees, and agents, harmless from any liability for damage or claims that may arise from an environmental claim, Uncontrollable Circumstance, the failure of Owner to perform its responsibilities under Article 3, any discharge, dispersal, release, or escape from the Facilities; any flow into or upon land, the atmosphere or any water course or body of water, or any acts, errors or omissions by any elected or appointed officer of Owner, except to the extent caused by Envirolink's negligence or willful misconduct.