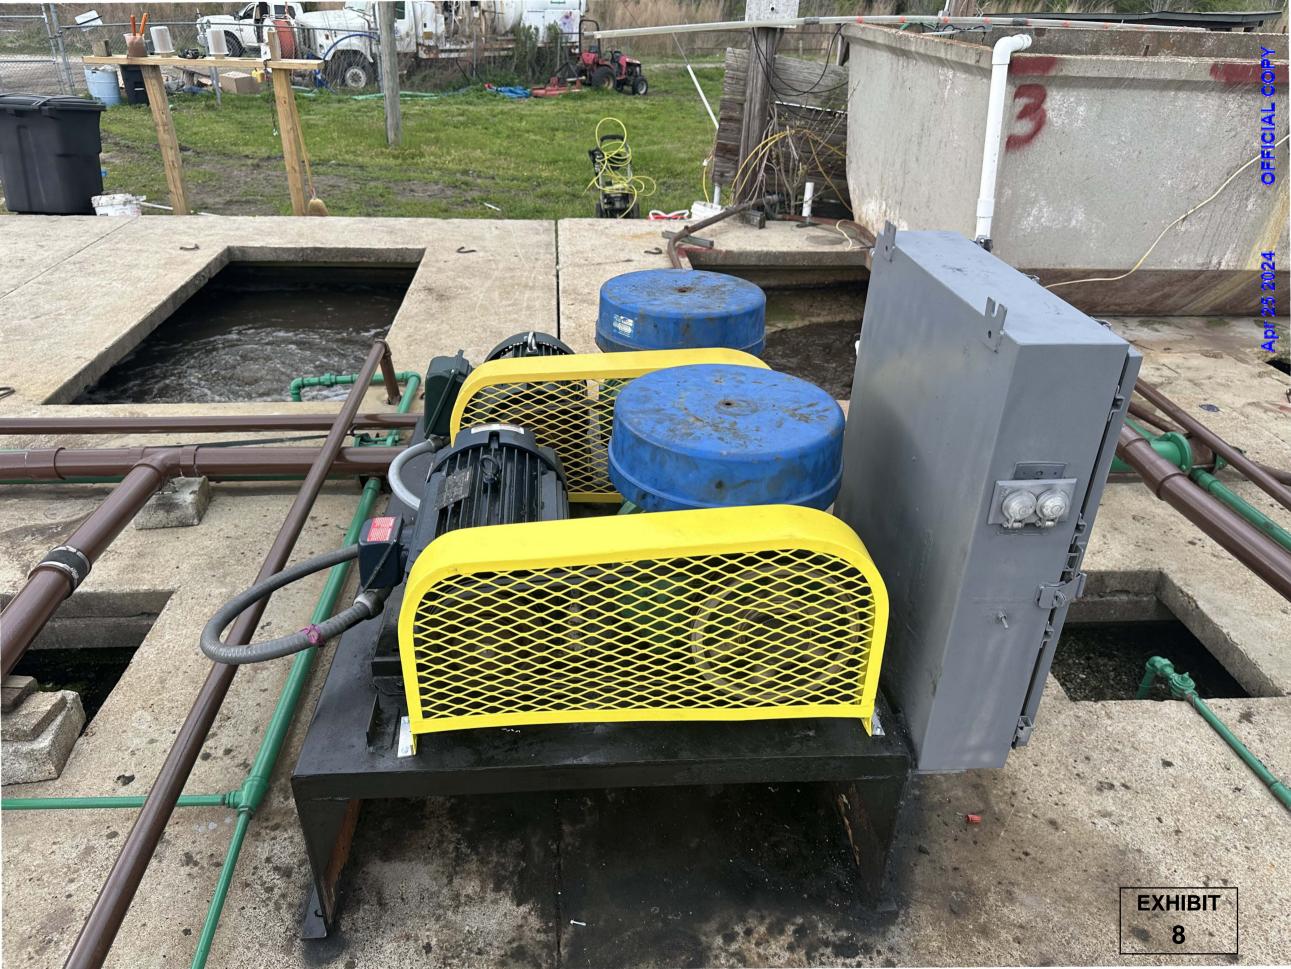

- purchased and installed two new blowers,
- repaired one of the existing blowers and has it in inventory for a spare,
- repaired the filters,
- repaired the skimmers on the clarifier,
- had Envirolink stage one of its operable generators at the wastewater treatment facility,
- cleared the pond,
- trimmed bushes,
- repaired certain piping,
- had the piping painted based on its purpose in the wastewater treatment process, and
- purchased a new storage building for parts and supplies.

#### See Exhibits 6, 8, 10-23.

- 40. Additionally, through ELJ, Currituck has engaged McConnell & Associates and Andrews & Associates to design the wastewater treatment facility and permitted means of disposal. See Exhibits 24 and 25.
- 41. In addition to these immediate improvements, Currituck, via Envirolink, is preparing to upgrade the Carolina Village MHP wastewater treatment plant. That upgrade will allow the plant to meet the total nitrogen limits set in the permit. Currituck has also taken steps to address disposal issues that have allegedly impacted the Carolina Village MHP wastewater treatment for some time. Specifically, Andrews & Associates and McConnell and Associates, via ELJ, are preparing a plan for a subsurface drip system. *See id.*. The original schedule was for those repairs to be completed by mid-September 2024 and the system be online by the end of September 2024. *See* Exhibit 26. However, this schedule is in the process of being revised based on information obtained during an April 24, 2024 tour of the Carolina Village MHP Water and Waste