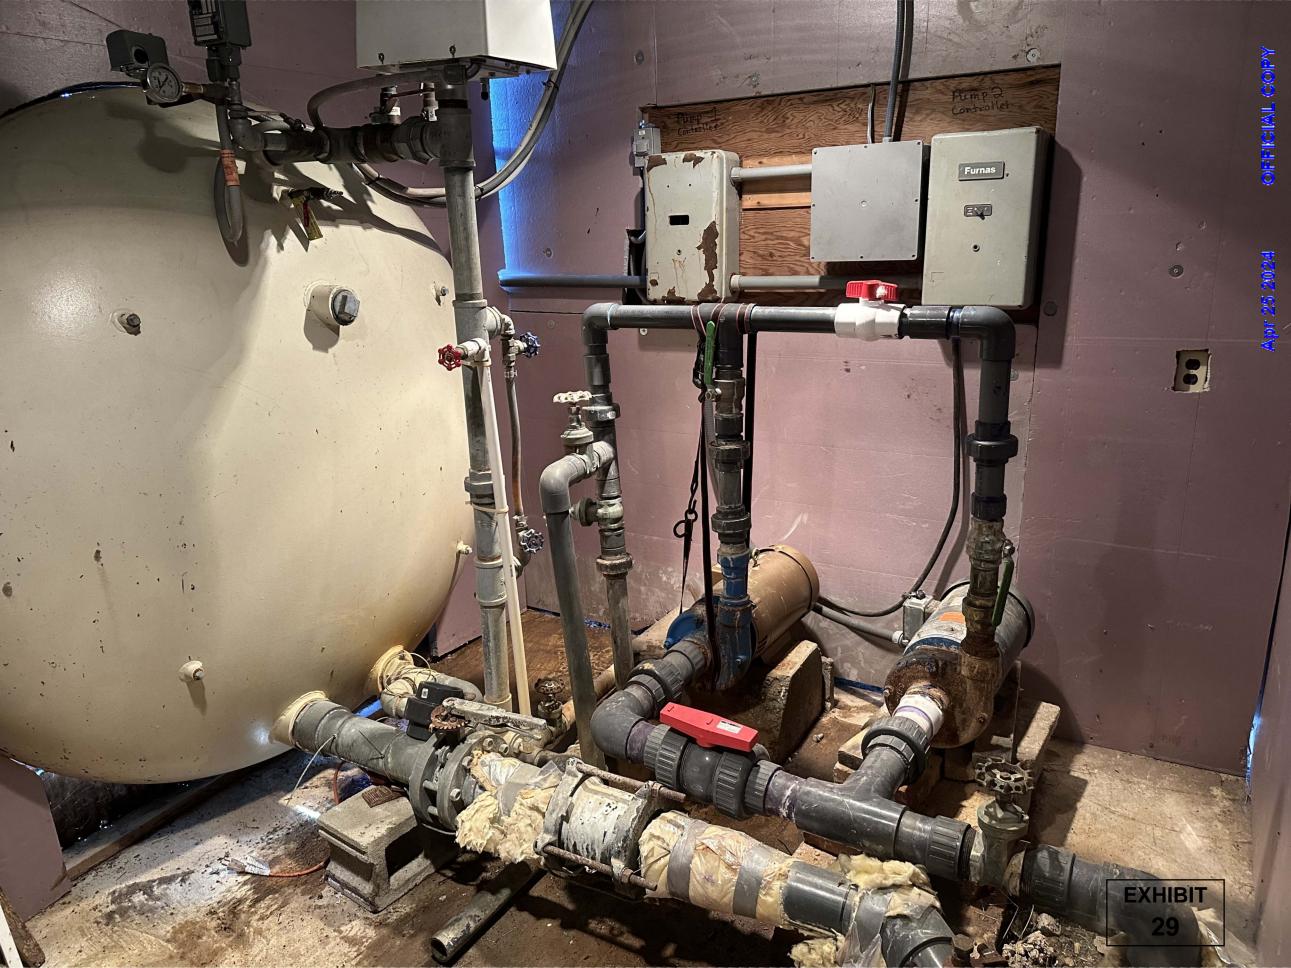

- purchased and installed two new blowers,
- repaired one of the existing blowers and has it in inventory for a spare,
- repaired the filters,
- repaired the skimmers on the clarifier,
- had Envirolink stage one of its operable generators at the wastewater treatment facility,
- cleared the pond,
- trimmed bushes,
- repaired certain piping,
- had the piping painted based on its purpose in the wastewater treatment process, and
- purchased a new storage building for parts and supplies.

#### See Exhibits 6, 8, 10-23.

- 40. Additionally, through ELJ, Currituck has engaged McConnell & Associates and Andrews & Associates to design the wastewater treatment facility and permitted means of disposal. See Exhibits 24 and 25.
- 41. In addition to these immediate improvements, Currituck, via Envirolink, is preparing to upgrade the Carolina Village MHP wastewater treatment plant. That upgrade will allow the plant to meet the total nitrogen limits set in the permit. Currituck has also taken steps to address disposal issues that have allegedly impacted the Carolina Village MHP wastewater treatment for some time. Specifically, Andrews & Associates and McConnell and Associates, via ELJ, are preparing a plan for a subsurface drip system. *See id.*. The original schedule was for those repairs to be completed by mid-September 2024 and the system be online by the end of September 2024. *See* Exhibit 26. However, this schedule is in the process of being revised based on information obtained during an April 24, 2024 tour of the Carolina Village MHP Water and Waste