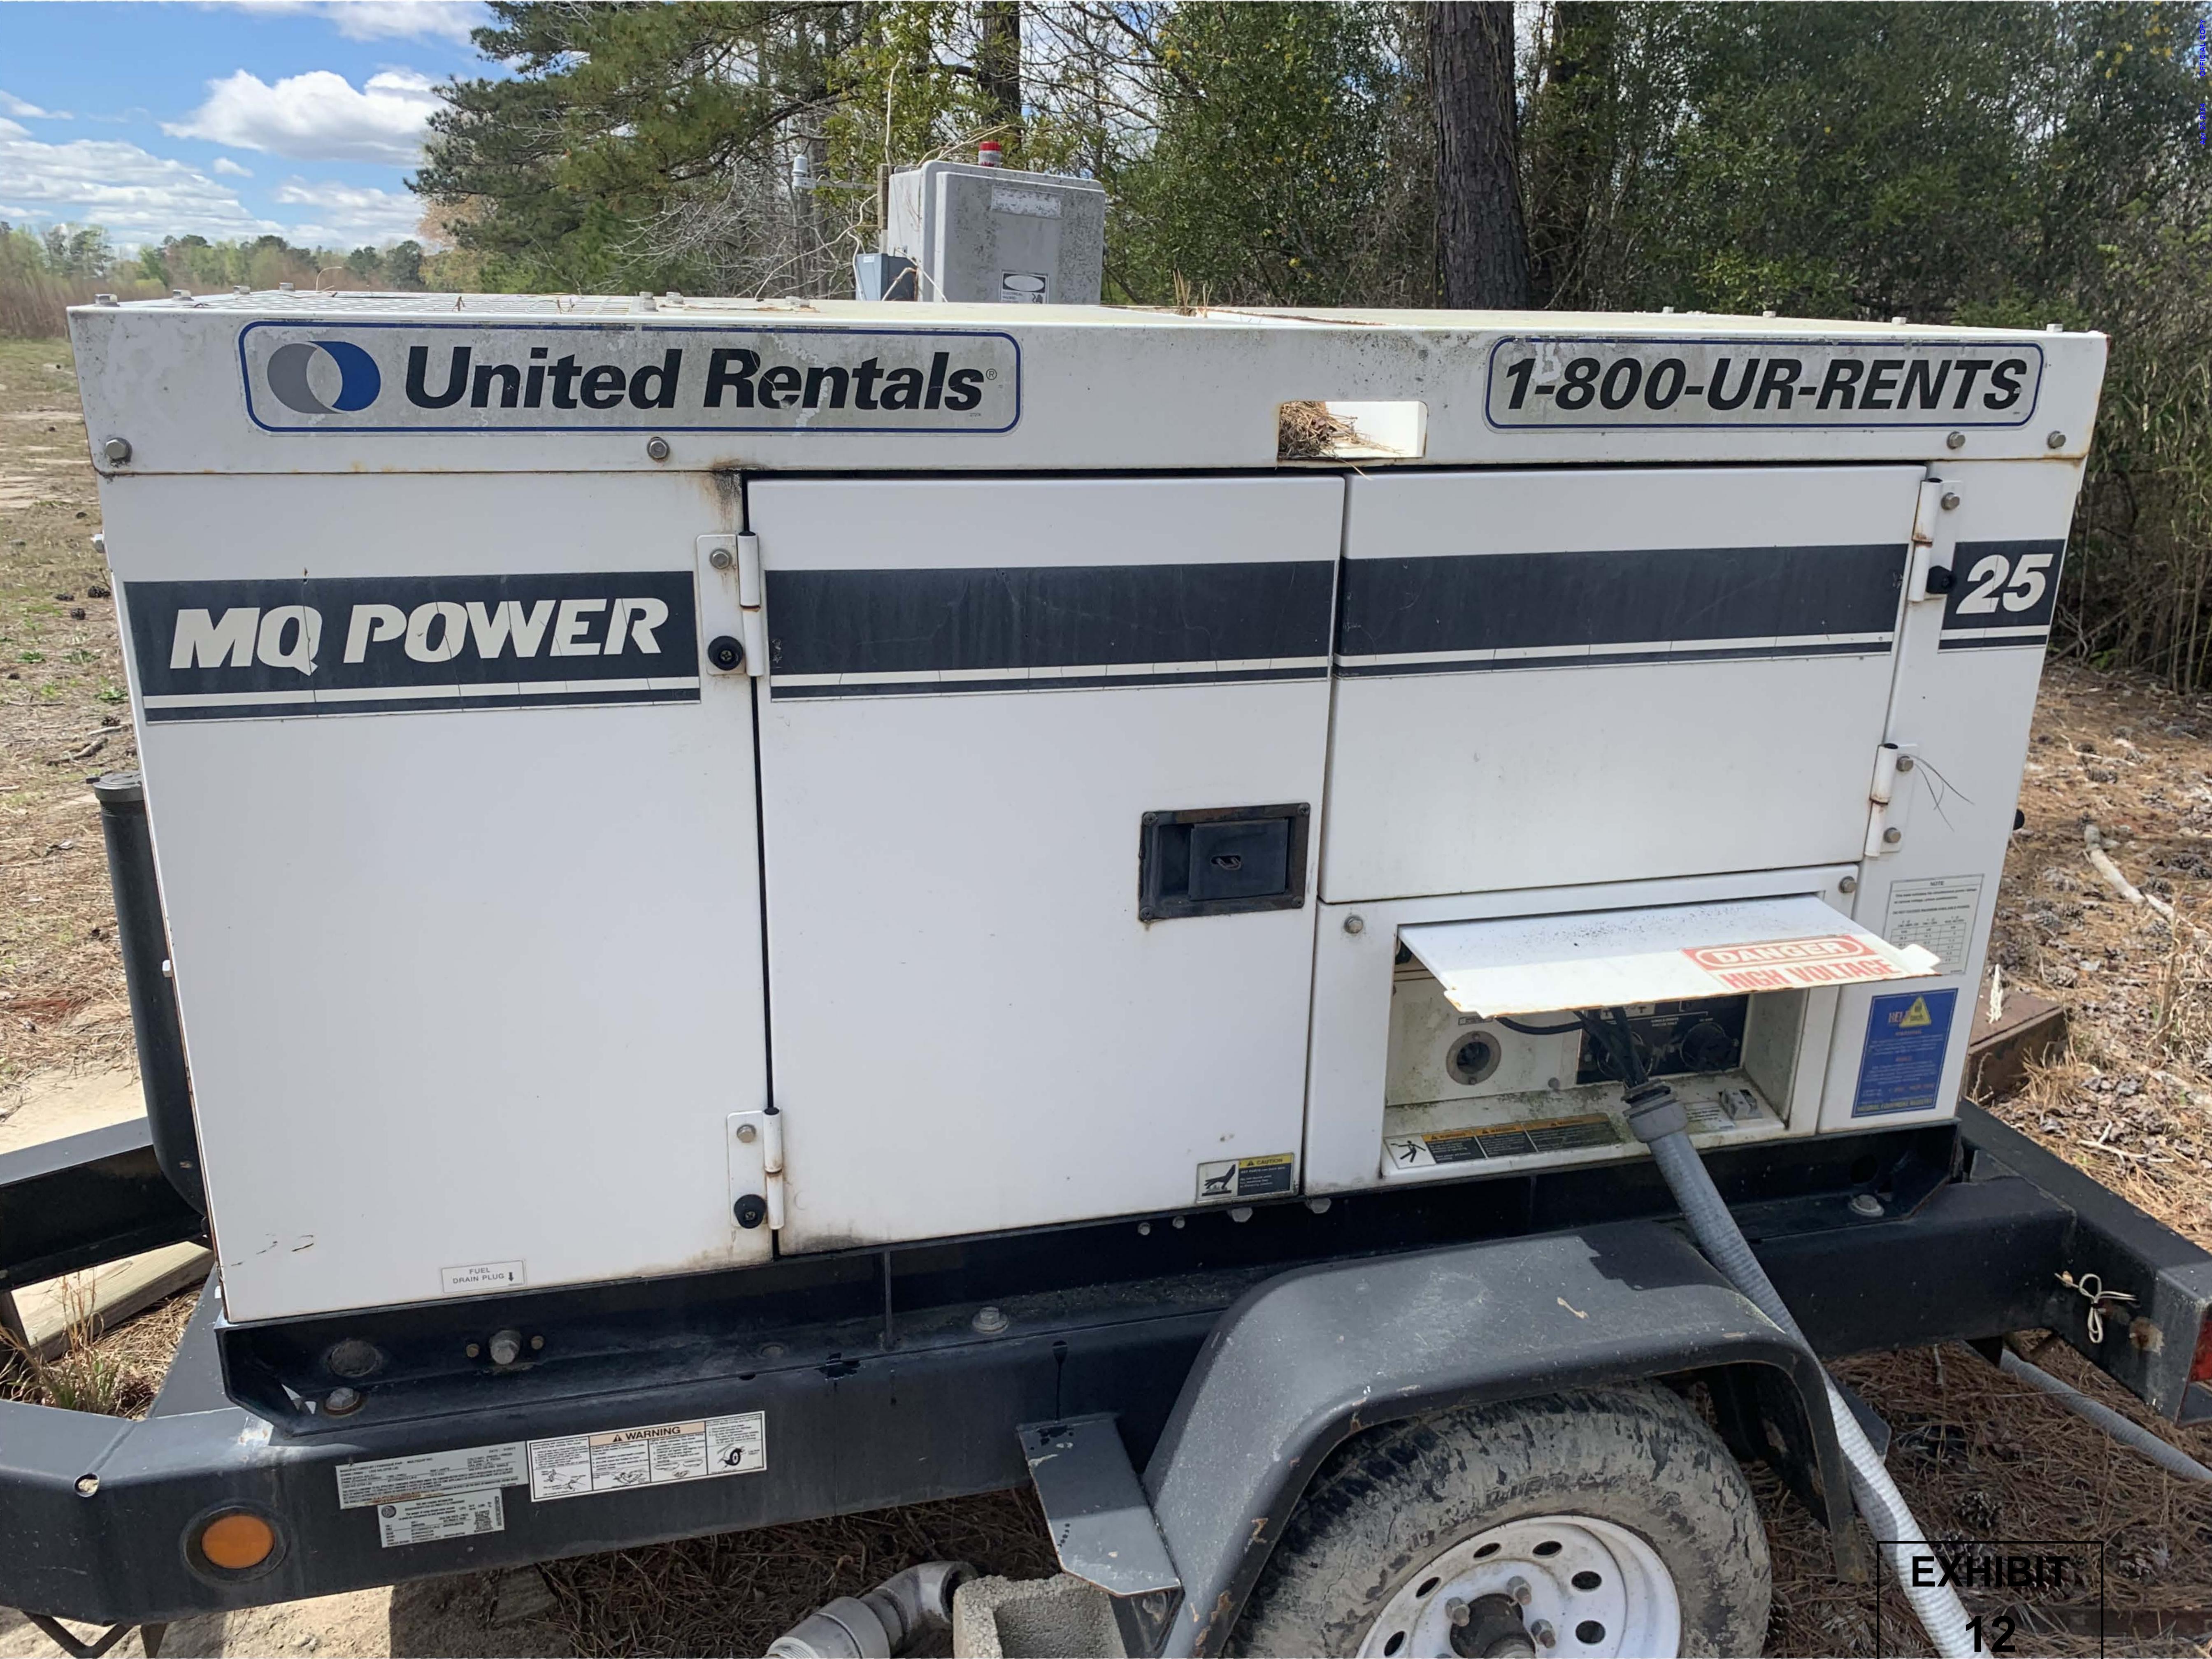

- purchased and installed two new blowers,
- repaired one of the existing blowers and has it in inventory for a spare,
- repaired the filters,
- repaired the skimmers on the clarifier,
- had Envirolink stage one of its operable generators at the wastewater treatment facility,
- cleared the pond,
- trimmed bushes,
- repaired certain piping,
- had the piping painted based on its purpose in the wastewater treatment process, and
- purchased a new storage building for parts and supplies.

#### See Exhibits 6, 8, 10-23.

- 40. Additionally, through ELJ, Currituck has engaged McConnell & Associates and Andrews & Associates to design the wastewater treatment facility and permitted means of disposal. See Exhibits 24 and 25.
- 41. In addition to these immediate improvements, Currituck, via Envirolink, is preparing to upgrade the Carolina Village MHP wastewater treatment plant. That upgrade will allow the plant to meet the total nitrogen limits set in the permit. Currituck has also taken steps to address disposal issues that have allegedly impacted the Carolina Village MHP wastewater treatment for some time. Specifically, Andrews & Associates and McConnell and Associates, via ELJ, are preparing a plan for a subsurface drip system. *See id.*. The original schedule was for those repairs to be completed by mid-September 2024 and the system be online by the end of September 2024. *See* Exhibit 26. However, this schedule is in the process of being revised based on information obtained during an April 24, 2024 tour of the Carolina Village MHP Water and Waste