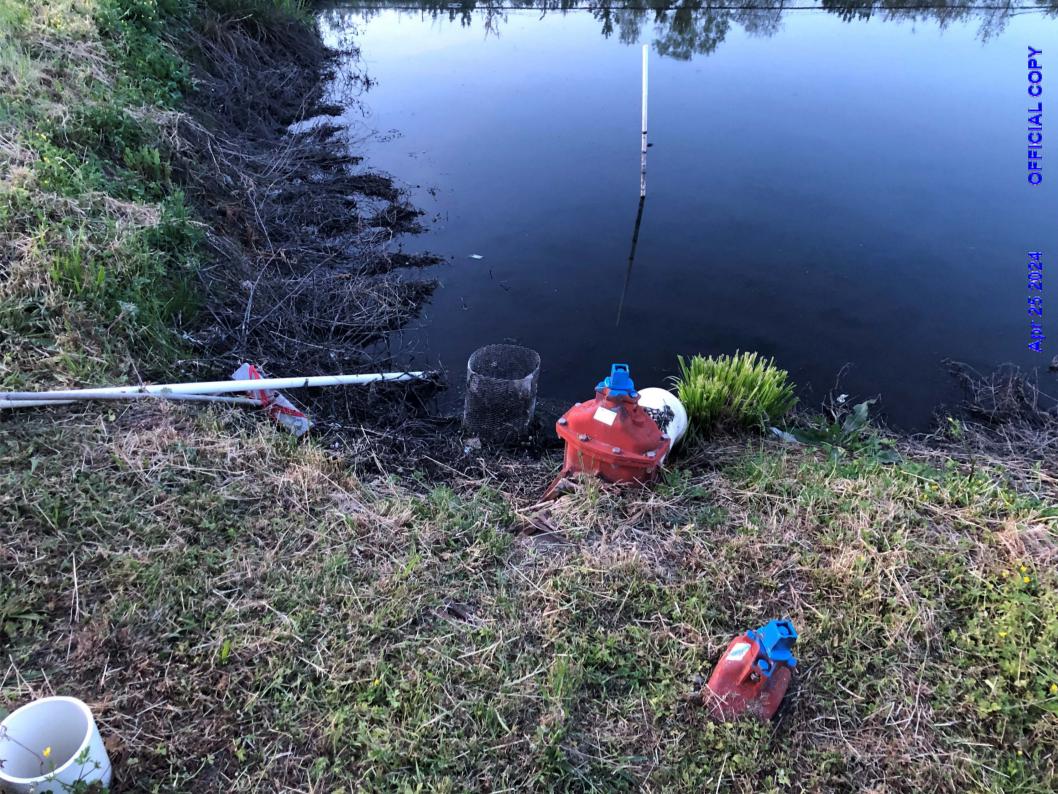

- purchased and installed two new blowers,
- repaired one of the existing blowers and has it in inventory for a spare,
- repaired the filters,
- repaired the skimmers on the clarifier,
- had Envirolink stage one of its operable generators at the wastewater treatment facility,
- cleared the pond,
- trimmed bushes,
- repaired certain piping,
- had the piping painted based on its purpose in the wastewater treatment process, and
- purchased a new storage building for parts and supplies.

#### See Exhibits 6, 8, 10-23.

- 40. Additionally, through ELJ, Currituck has engaged McConnell & Associates and Andrews & Associates to design the wastewater treatment facility and permitted means of disposal. See Exhibits 24 and 25.
- 41. In addition to these immediate improvements, Currituck, via Envirolink, is preparing to upgrade the Carolina Village MHP wastewater treatment plant. That upgrade will allow the plant to meet the total nitrogen limits set in the permit. Currituck has also taken steps to address disposal issues that have allegedly impacted the Carolina Village MHP wastewater treatment for some time. Specifically, Andrews & Associates and McConnell and Associates, via ELJ, are preparing a plan for a subsurface drip system. *See id.*. The original schedule was for those repairs to be completed by mid-September 2024 and the system be online by the end of September 2024. *See* Exhibit 26. However, this schedule is in the process of being revised based on information obtained during an April 24, 2024 tour of the Carolina Village MHP Water and Waste