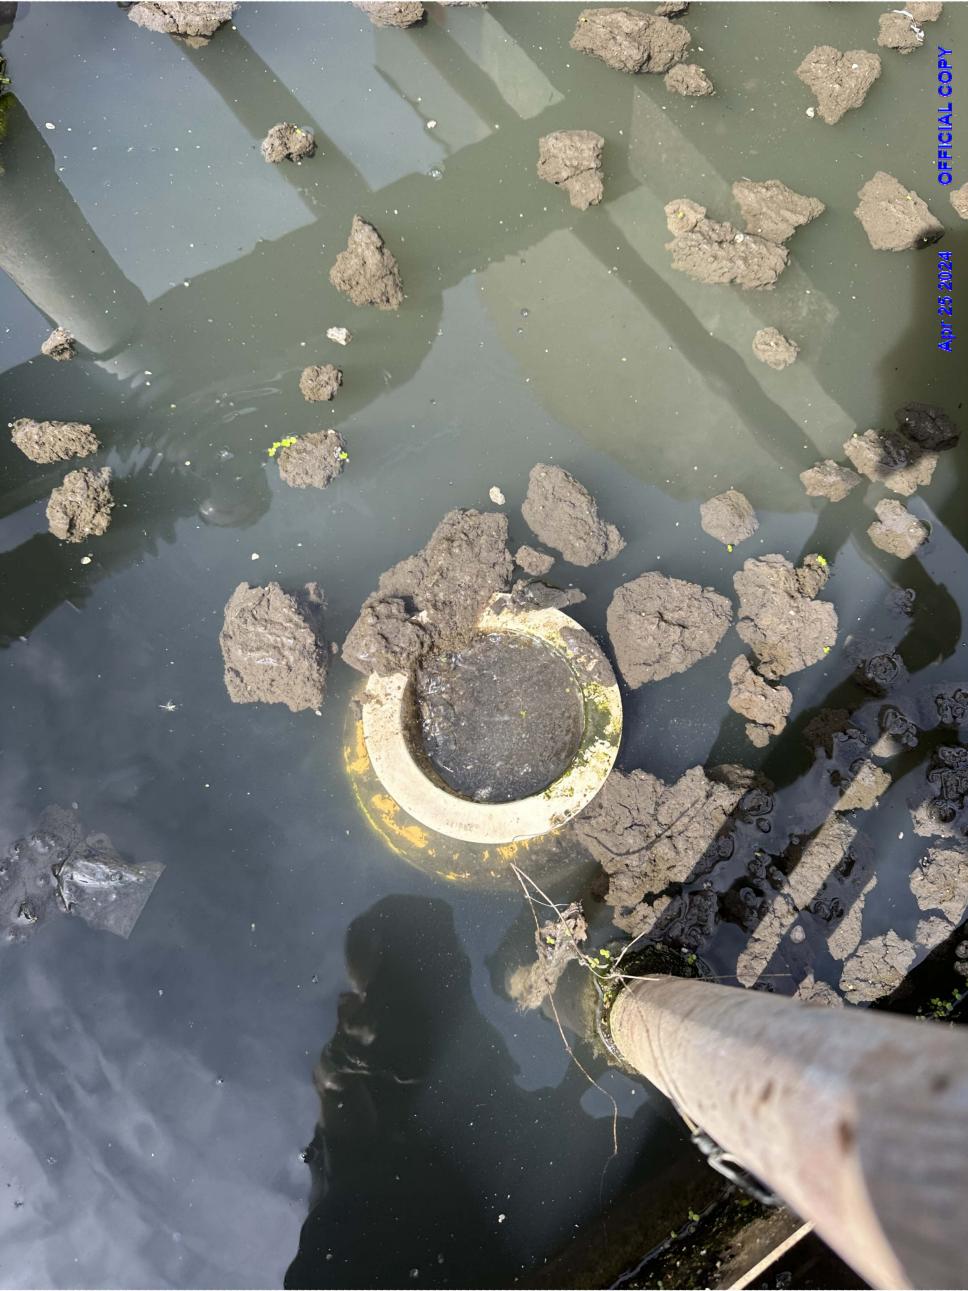

- purchased and installed two new blowers,
- repaired one of the existing blowers and has it in inventory for a spare,
- repaired the filters,
- repaired the skimmers on the clarifier,
- had Envirolink stage one of its operable generators at the wastewater treatment facility,
- cleared the pond,
- trimmed bushes,
- repaired certain piping,
- had the piping painted based on its purpose in the wastewater treatment process, and
- purchased a new storage building for parts and supplies.

#### See Exhibits 6, 8, 10-23.

- 40. Additionally, through ELJ, Currituck has engaged McConnell & Associates and Andrews & Associates to design the wastewater treatment facility and permitted means of disposal. See Exhibits 24 and 25.
- 41. In addition to these immediate improvements, Currituck, via Envirolink, is preparing to upgrade the Carolina Village MHP wastewater treatment plant. That upgrade will allow the plant to meet the total nitrogen limits set in the permit. Currituck has also taken steps to address disposal issues that have allegedly impacted the Carolina Village MHP wastewater treatment for some time. Specifically, Andrews & Associates and McConnell and Associates, via ELJ, are preparing a plan for a subsurface drip system. *See id.*. The original schedule was for those repairs to be completed by mid-September 2024 and the system be online by the end of September 2024. *See* Exhibit 26. However, this schedule is in the process of being revised based on information obtained during an April 24, 2024 tour of the Carolina Village MHP Water and Waste