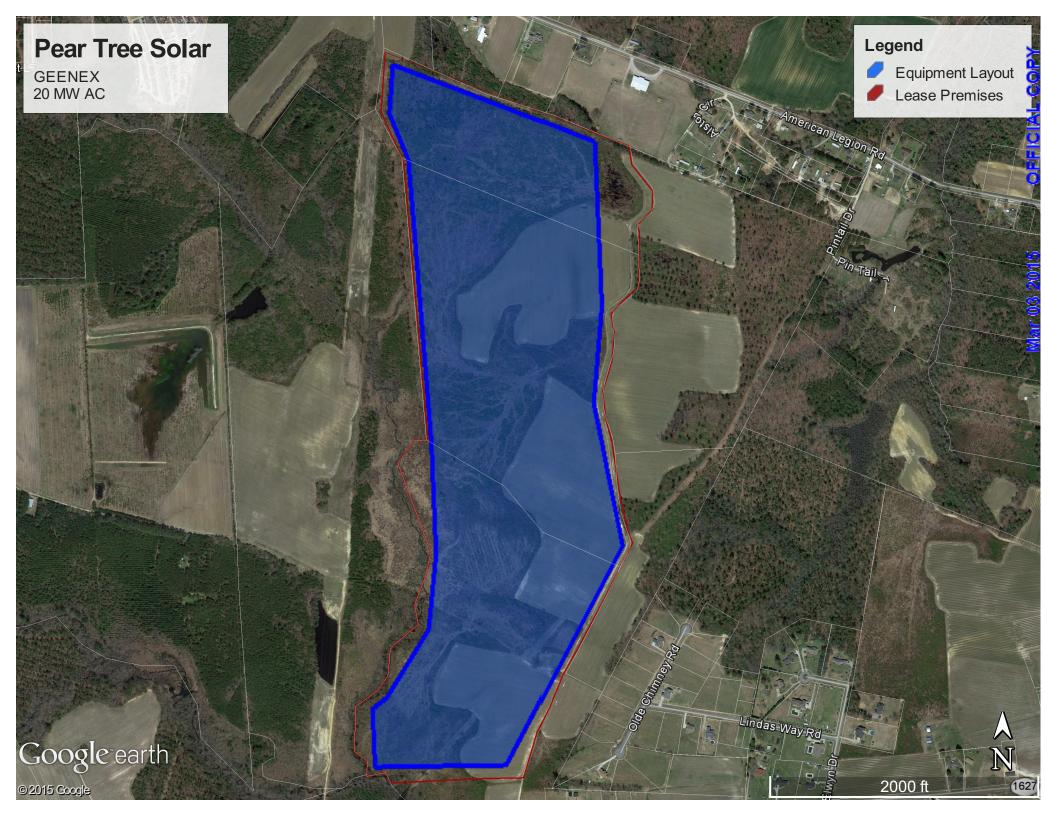

### Exhibit 2

(i) A color map or aerial photo showing the location of the generating facility site in relation to local highways, streets, rivers, streams, and other generally known local landmarks, with the proposed location of major equipment indicated on the map or photo, including: the generator, fuel handling equipment, plant distribution system, startup equipment, the site boundary, planned and existing pipelines, planned and existing roads, planned and existing water supplies, and planned and existing electric facilities. A U.S. Geological Survey map or an aerial photo map prepared via the State's geographic information system is preferred: and

See Attachment A

(ii) The E911 street address, county in which the proposed facility would be located, and GPS coordinates of the approximate center of the proposed facility site to the nearest second or one thousandth of a degree.

The final E911 address is obtained after the zoning permit is received. The site is located on a parcel with an address of 2979 Highway 301. The proposed facility is located just east of the intersection of Dickens Wildwood Road and Highway 301 in Halifax County, North Carolina. The latitude is 36°23'42.93"N and the longitude is 77°35'35.51"W

See map of property attached as "Exhibit A". The property line is marked in red.