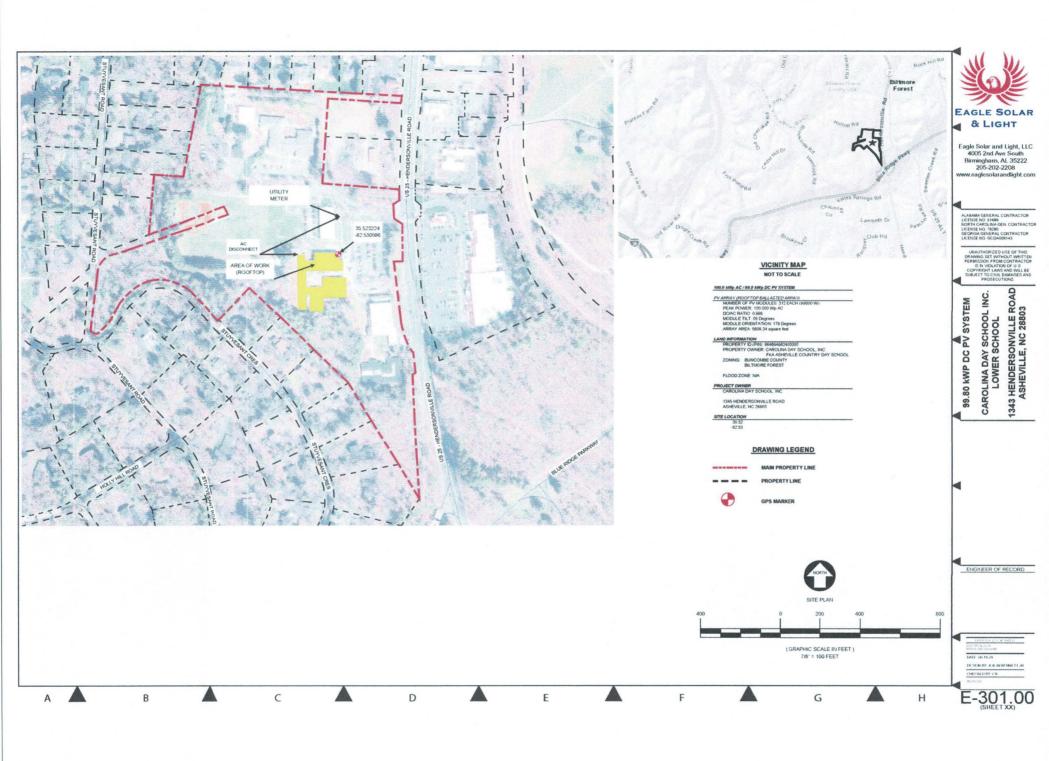

|        | Owner's agent for purposes of this report, if applicable:                                                                                                                                                                                                                                                                                                                                                                                                                                                                                                                                                                                                                                                | Eagle Solar & Light                               |
|--------|----------------------------------------------------------------------------------------------------------------------------------------------------------------------------------------------------------------------------------------------------------------------------------------------------------------------------------------------------------------------------------------------------------------------------------------------------------------------------------------------------------------------------------------------------------------------------------------------------------------------------------------------------------------------------------------------------------|---------------------------------------------------|
|        | Agent's business address                                                                                                                                                                                                                                                                                                                                                                                                                                                                                                                                                                                                                                                                                 | 2544 Durham- Chapel Hill Blvd, Duham, NC 27707    |
|        | Agent's e-mail address                                                                                                                                                                                                                                                                                                                                                                                                                                                                                                                                                                                                                                                                                   | gunar@eaglesolarandlight.com                      |
|        | Agent's telephone number                                                                                                                                                                                                                                                                                                                                                                                                                                                                                                                                                                                                                                                                                 | (205) 202-2208                                    |
| (iii)  | The full and correct name of<br>the site owner and, if the site<br>owner is other than the<br>applicant, the applicant's legal<br>interest in the site                                                                                                                                                                                                                                                                                                                                                                                                                                                                                                                                                   |                                                   |
| (2)(i) | Attach a color map or aerial photo showing the location of the generating facility site in relation to local highways, streets, rivers, streams, and other generally known local landmarks with the proposed location of major equipment indicated on the map or photo, including: the generator, fuel handling equipment, plant distribution system, startup equipment, the site boundary, planned and existing pipelines, planned and existing roads, planned and existing water supplies, and planned and existing electric facilities; A U.S. Geological Survey map or an aerial photo map prepared via the State's geographic information system (found at www.gis.ncdcr.gov/hpoweb/) is preferred. |                                                   |
| (ii)   | E911 street address of the proposed facility                                                                                                                                                                                                                                                                                                                                                                                                                                                                                                                                                                                                                                                             | 1345 Hendersonville Road, Asheville NC 28803-1923 |
|        | County in which the proposed facility will be physically located                                                                                                                                                                                                                                                                                                                                                                                                                                                                                                                                                                                                                                         | Buncombe, NC                                      |
|        | GPS coordinates of the approximate center of the proposed facility site to the nearest second or one thousandth of a degree                                                                                                                                                                                                                                                                                                                                                                                                                                                                                                                                                                              | 35.522741, 82.531027                              |
|        | PLEASURE LES SUITES LONGES DA PARTE                                                                                                                                                                                                                                                                                                                                                                                                                                                                                                                                                                                                                                                                      | and the second residual to the control of         |
| (3)(i) | The nature of the facility, including its technology, and the source of its power and fuel(s)                                                                                                                                                                                                                                                                                                                                                                                                                                                                                                                                                                                                            | Rooftop Solar PV                                  |
| (ii)   | A description of the buildings, structures and equipment comprising the generating facility and the manner of its operation                                                                                                                                                                                                                                                                                                                                                                                                                                                                                                                                                                              | 99.80 kW DC rooftop interconnected solar system   |
| (iii)  | The gross and net projected maximum dependable capacity of the facility in megawatts – Alternating Current                                                                                                                                                                                                                                                                                                                                                                                                                                                                                                                                                                                               |                                                   |