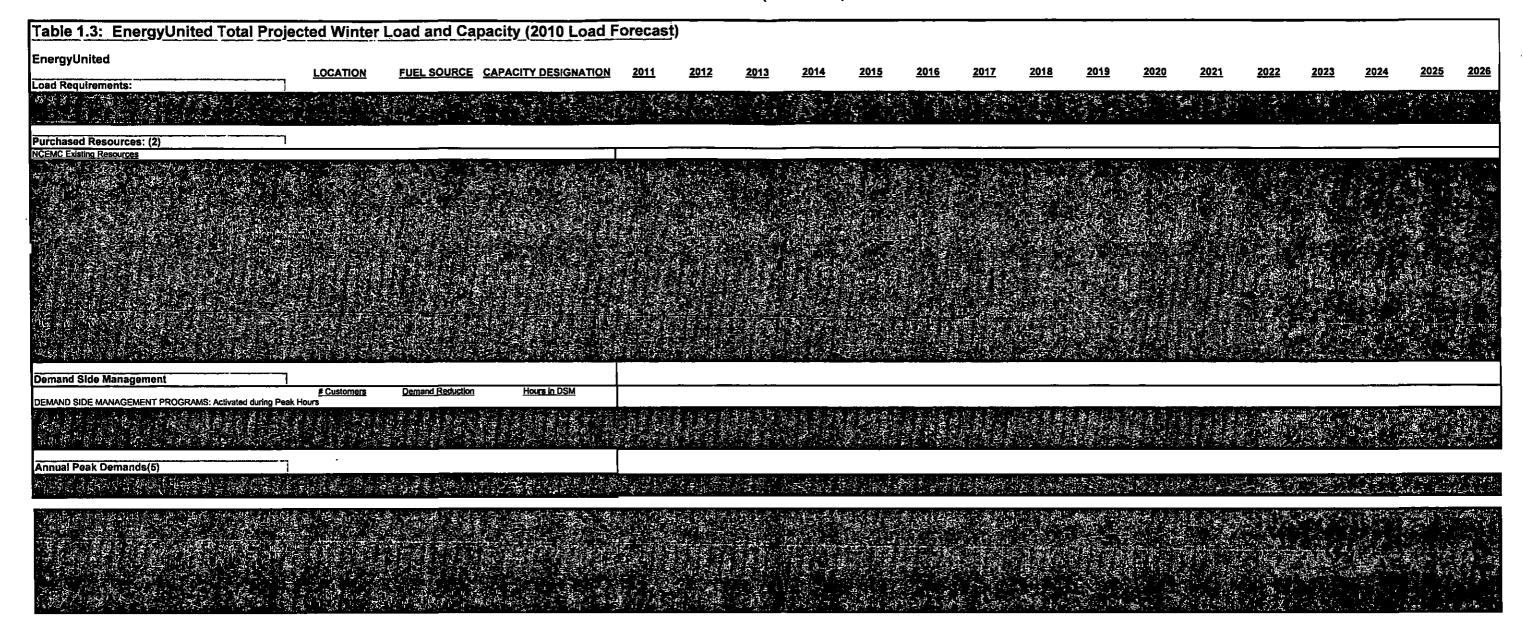

<br>1,817,245 | 1,344,419<br>7,753<br>420,229<br>124,718<br>3,245<br>1,900,384 | 1,361,340<br>7,680<br>432,221<br>121,961<br>3,159<br>1,926,341 | 1,435,927<br>7,320<br>458,979<br>124,977<br>3,527 | 1,485,753<br>7,457<br>498,835<br>142,559<br>3,935<br>2,138,339 | 1,453,506<br>7,355<br>522,140<br>151,621<br>4,026 | 1,532,644<br>7,709<br>559,557<br>156,112<br>2,557 | 1,503,962<br>7,452<br>592,319<br>151,486<br>4,848 | 1,505,641<br>7,602<br>525,350<br>187,337<br>4,918<br>2,230,848 | 1,661,712<br>8,678<br>554,808<br>209,666<br>4,945  |      |      |      |      |      |      |      |                 |      |      |      | in in the |      |              |      |      |

.

.

.

•

•

### 2011 redacted ncuc IRP filings summer (Table 1.2)



## 2011 redacted ncuc IRP filings winter (Table 1.3)