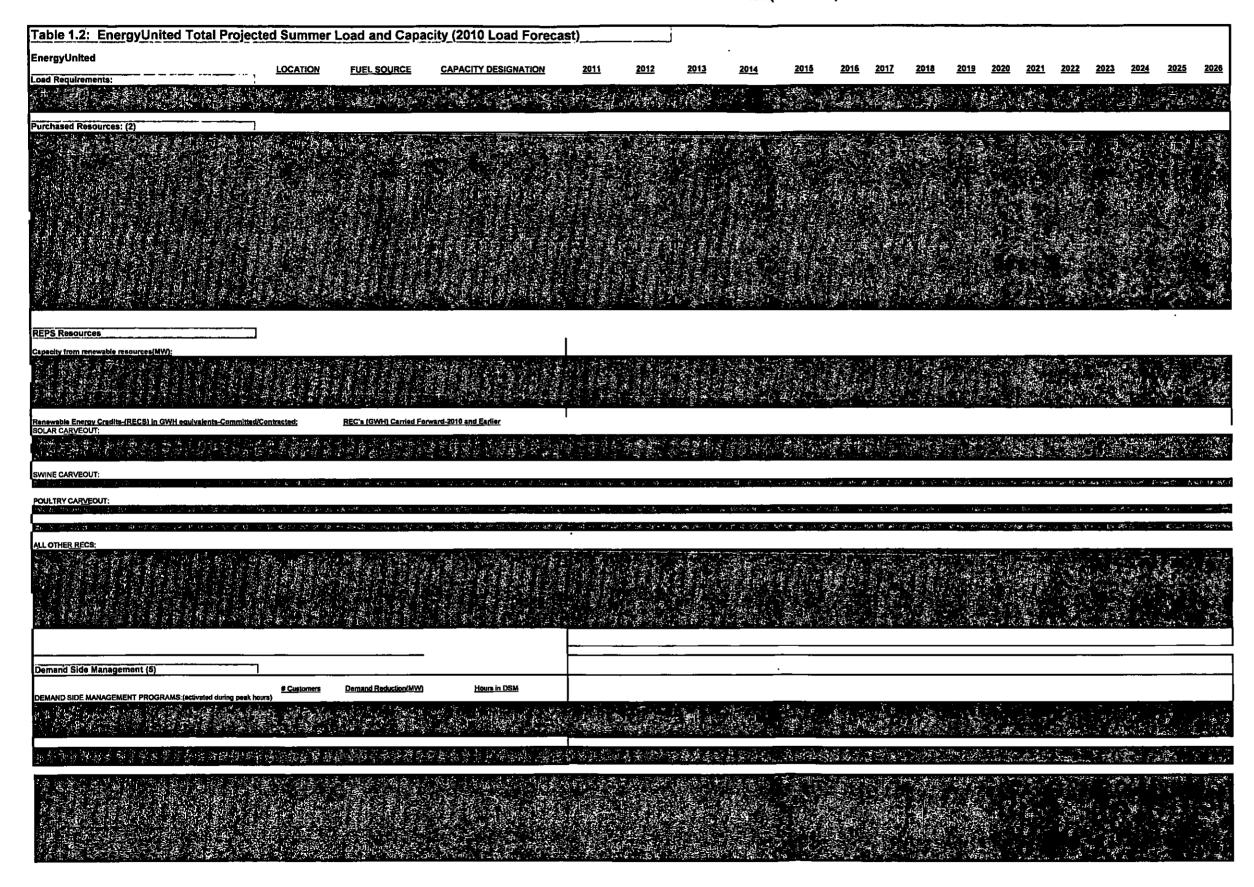

OTAL | 1,304,776<br>7,584<br>393,883<br>108,549<br>2,453<br>1,817,245 | 1,344,419<br>7,753<br>420,229<br>124,718<br>3,245<br>1,900,384 | 1,361,340<br>7,680<br>432,221<br>121,961<br>3,159<br>1,926,341 | 1,435,927<br>7,320<br>458,979<br>124,977<br>3,527 | 1,485,753<br>7,457<br>498,835<br>142,559<br>3,935<br>2,138,339 | 1,453,506<br>7,355<br>522,140<br>151,621<br>4,026 | 1,532,644<br>7,709<br>559,557<br>156,112<br>2,557 | 1,503,962<br>7,452<br>592,319<br>151,486<br>4,848 | 1,505,641<br>7,602<br>525,350<br>187,337<br>4,918<br>2,230,848 | 1,661,712<br>8,678<br>554,808<br>209,666<br>4,945  |      |      |      |      |      |      |      |                 |      |      |      | in in the |      |              |      |      |

.

.

.

•

•

### 2011 redacted ncuc IRP filings summer (Table 1.2)



## 2011 redacted ncuc IRP filings winter (Table 1.3)