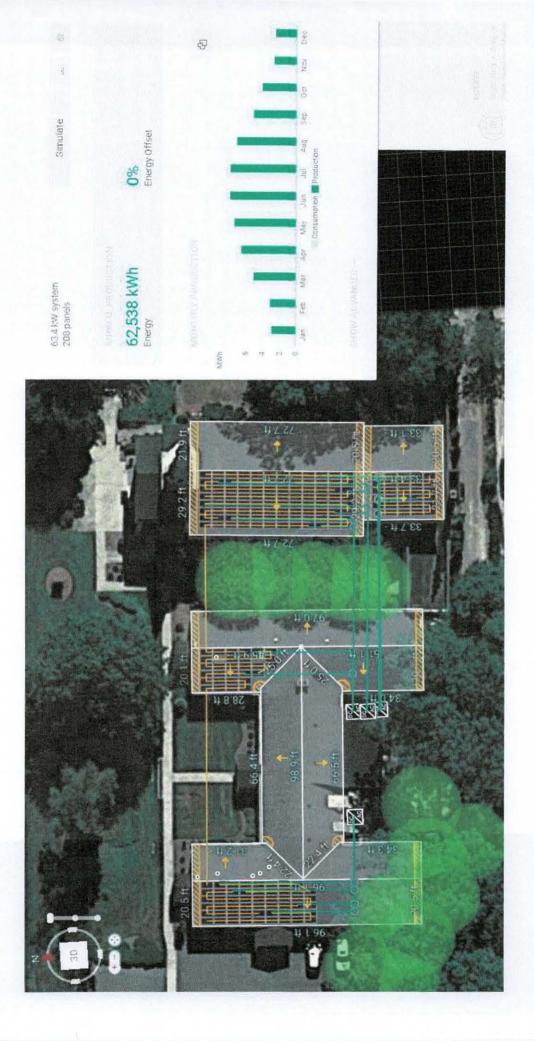

| DOCKET NO. sp 16892 , | SUB | 0 | Docket EGL-1 SUB 1 |
|-----------------------|-----|---|--------------------|
|-----------------------|-----|---|--------------------|

|        | Owner's agent for purposes of this report, if applicable:                                                                                                                                                                                                       | Robert S. Hanson                                                                                                                                                                                                                                                                                                                                                                                              |
|--------|-----------------------------------------------------------------------------------------------------------------------------------------------------------------------------------------------------------------------------------------------------------------|---------------------------------------------------------------------------------------------------------------------------------------------------------------------------------------------------------------------------------------------------------------------------------------------------------------------------------------------------------------------------------------------------------------|
|        | Agent's business address                                                                                                                                                                                                                                        | 4005 2nd Ave South Birmingham, AL 35222                                                                                                                                                                                                                                                                                                                                                                       |
|        | Agent's e-mail address                                                                                                                                                                                                                                          | rhanson@eaglesolarandlight.com                                                                                                                                                                                                                                                                                                                                                                                |
|        | Agent's telephone number                                                                                                                                                                                                                                        | (205) 202-2208                                                                                                                                                                                                                                                                                                                                                                                                |
| (iii)  | The full and correct name of<br>the site owner and, if the site<br>owner is other than the<br>applicant, the applicant's legal<br>interest in the site                                                                                                          | Episcopal Diocese of North Carolina, Tenant                                                                                                                                                                                                                                                                                                                                                                   |
| (2)(i) | site in relation to local highway known local landmarks with the on the map or photo, including distribution system, startup equipipelines, planned and existing planned and existing electric fa aerial photo map prepared via that www.gis.ncdcr.gov/hpoweb/) | to showing the location of the generating facility is, streets, rivers, streams, and other generally proposed location of major equipment indicated the generator, fuel handling equipment, plant ipment, the site boundary, planned and existing roads, planned and existing water supplies, and acilities; A U.S. Geological Survey map or an ne State's geographic information system (found is preferred. |
| (ii)   | E911 street address of the proposed facility                                                                                                                                                                                                                    |                                                                                                                                                                                                                                                                                                                                                                                                               |
|        | County in which the proposed facility will be physically located                                                                                                                                                                                                |                                                                                                                                                                                                                                                                                                                                                                                                               |
|        | GPS coordinates of the approximate center of the proposed facility site to the nearest second or one thousandth of a degree                                                                                                                                     | (36.0739566, -79.8200141) (GMT -5.0)                                                                                                                                                                                                                                                                                                                                                                          |
|        |                                                                                                                                                                                                                                                                 |                                                                                                                                                                                                                                                                                                                                                                                                               |
| (3)(i) | The nature of the facility, including its technology, and the source of its power and fuel(s)                                                                                                                                                                   | 60.0 kWpAC Solar PV rooftop installation<br>4 each Fronius Symo 15.0-3(208) Inverters<br>208 Each Vikram VSMBB.60.305.03.04 Modules, with<br>Tigo TS4-F integrated                                                                                                                                                                                                                                            |
| (ii)   | A description of the buildings, structures and equipment comprising the generating facility and the manner of its operation                                                                                                                                     | The facility is comprised of a roof-top mounted solar photovoltaic (PV) system. The PV system will be net-metered The system will he grid-tied.                                                                                                                                                                                                                                                               |
| (iii)  | The gross and net projected maximum dependable capacity of the facility in megawatts – Alternating Current                                                                                                                                                      | 62,538kWh                                                                                                                                                                                                                                                                                                                                                                                                     |