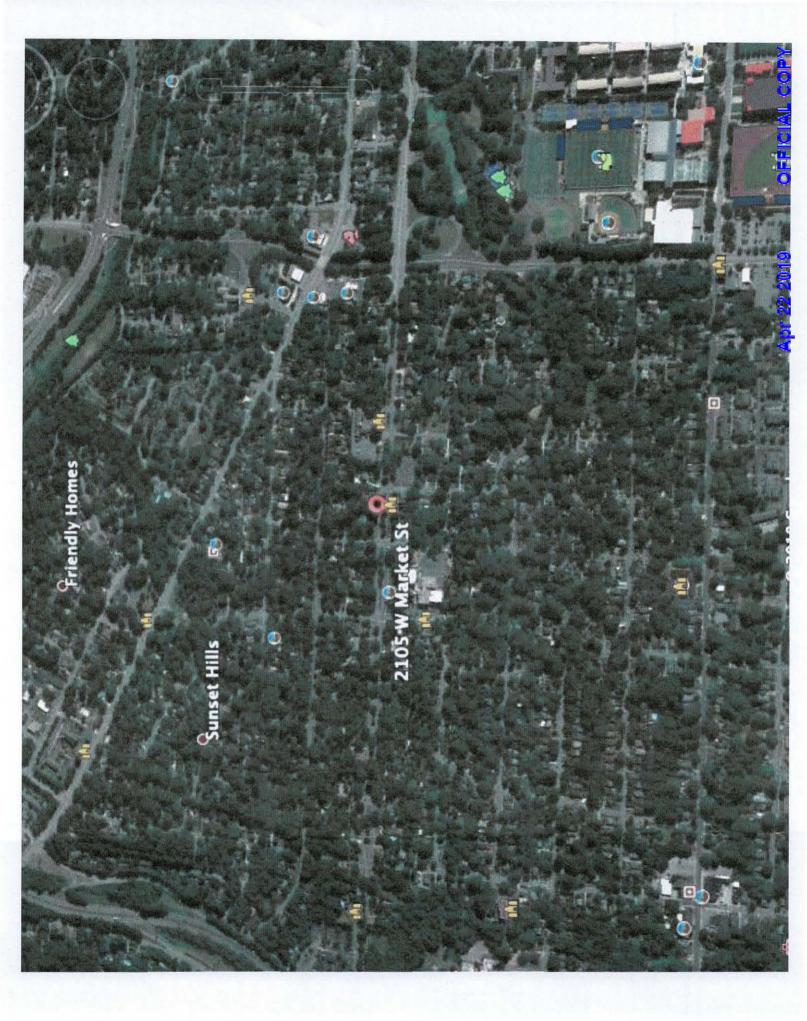

| DOCKET NO. sp 16892 , | SUB | 0 | Docket EGL-1 SUB 1 |
|-----------------------|-----|---|--------------------|
|-----------------------|-----|---|--------------------|

|        | Owner's agent for purposes of this report, if applicable:                                                                                                                                                                                                       | Robert S. Hanson                                                                                                                                                                                                                                                                                                                                                                                              |
|--------|-----------------------------------------------------------------------------------------------------------------------------------------------------------------------------------------------------------------------------------------------------------------|---------------------------------------------------------------------------------------------------------------------------------------------------------------------------------------------------------------------------------------------------------------------------------------------------------------------------------------------------------------------------------------------------------------|
|        | Agent's business address                                                                                                                                                                                                                                        | 4005 2nd Ave South Birmingham, AL 35222                                                                                                                                                                                                                                                                                                                                                                       |
|        | Agent's e-mail address                                                                                                                                                                                                                                          | rhanson@eaglesolarandlight.com                                                                                                                                                                                                                                                                                                                                                                                |
|        | Agent's telephone number                                                                                                                                                                                                                                        | (205) 202-2208                                                                                                                                                                                                                                                                                                                                                                                                |
| (iii)  | The full and correct name of<br>the site owner and, if the site<br>owner is other than the<br>applicant, the applicant's legal<br>interest in the site                                                                                                          | Episcopal Diocese of North Carolina, Tenant                                                                                                                                                                                                                                                                                                                                                                   |
| (2)(i) | site in relation to local highway known local landmarks with the on the map or photo, including distribution system, startup equipipelines, planned and existing planned and existing electric fa aerial photo map prepared via that www.gis.ncdcr.gov/hpoweb/) | to showing the location of the generating facility is, streets, rivers, streams, and other generally proposed location of major equipment indicated the generator, fuel handling equipment, plant ipment, the site boundary, planned and existing roads, planned and existing water supplies, and acilities; A U.S. Geological Survey map or an ne State's geographic information system (found is preferred. |
| (ii)   | E911 street address of the proposed facility                                                                                                                                                                                                                    |                                                                                                                                                                                                                                                                                                                                                                                                               |
|        | County in which the proposed facility will be physically located                                                                                                                                                                                                |                                                                                                                                                                                                                                                                                                                                                                                                               |
|        | GPS coordinates of the approximate center of the proposed facility site to the nearest second or one thousandth of a degree                                                                                                                                     | (36.0739566, -79.8200141) (GMT -5.0)                                                                                                                                                                                                                                                                                                                                                                          |
|        |                                                                                                                                                                                                                                                                 |                                                                                                                                                                                                                                                                                                                                                                                                               |
| (3)(i) | The nature of the facility, including its technology, and the source of its power and fuel(s)                                                                                                                                                                   | 60.0 kWpAC Solar PV rooftop installation<br>4 each Fronius Symo 15.0-3(208) Inverters<br>208 Each Vikram VSMBB.60.305.03.04 Modules, with<br>Tigo TS4-F integrated                                                                                                                                                                                                                                            |
| (ii)   | A description of the buildings, structures and equipment comprising the generating facility and the manner of its operation                                                                                                                                     | The facility is comprised of a roof-top mounted solar photovoltaic (PV) system. The PV system will be net-metered The system will he grid-tied.                                                                                                                                                                                                                                                               |
| (iii)  | The gross and net projected maximum dependable capacity of the facility in megawatts – Alternating Current                                                                                                                                                      | 62,538kWh                                                                                                                                                                                                                                                                                                                                                                                                     |