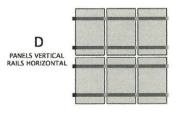

## IronRidge XR100 Option D racks per 65" X 39" Module inc.

20 Year Warranty Stamped engineering letters for 37 states Made in the USA

http://www.wholesalesolar.com/ironridge.html

6913221

Docket # 5P-5138 Sub 0