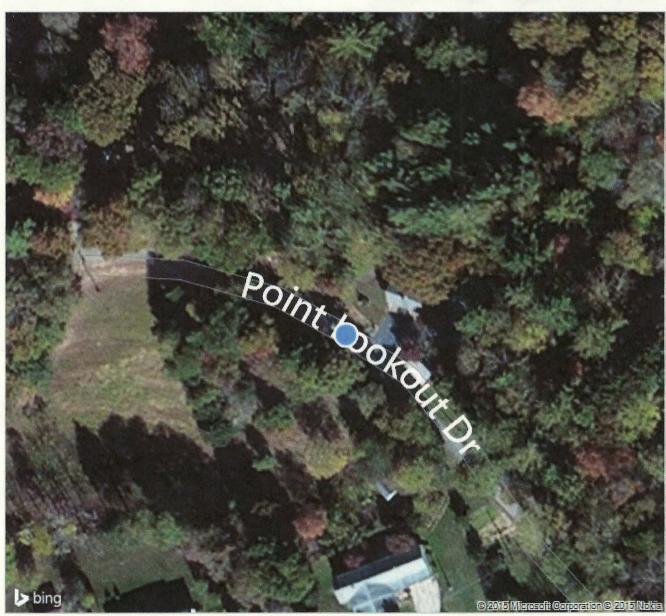

Docket # SP-5138 Sub O The location of the facility set forth in terms of local highways, streets, rivers, streams, or other generally known local landmarks. Attach a map, such as a county road map, with the location indicated on the map.

Hwy 421W to Hwy 268W to Jim Caudill on Right, T/L on Higgings Rd, continue until road name changes to Point Lookout Drive, House is at the end of the road on right

| ALEXANDER DE ROMANDO DE LA COMPANSIONE                                          |                     |
|---------------------------------------------------------------------------------|---------------------|
| Site ownership:                                                                 | Mark Martner        |
| Is the site owner other than the facility owner? If yes, who is the site owner? | No                  |
| What is the facility owner's legal interest in the site?                        | Trying to Net Meter |

bing Maps

Point Lookout Dr, Wilkesboro, NC 28697

1197 POINT IOOKOUT DR WILKESBORO NC 28697

On the go? Use **m.bing.com** to find maps, directions, businesses, and more

MARK A MAUTNER 1197 POINT LOOKOUT RD Account Number