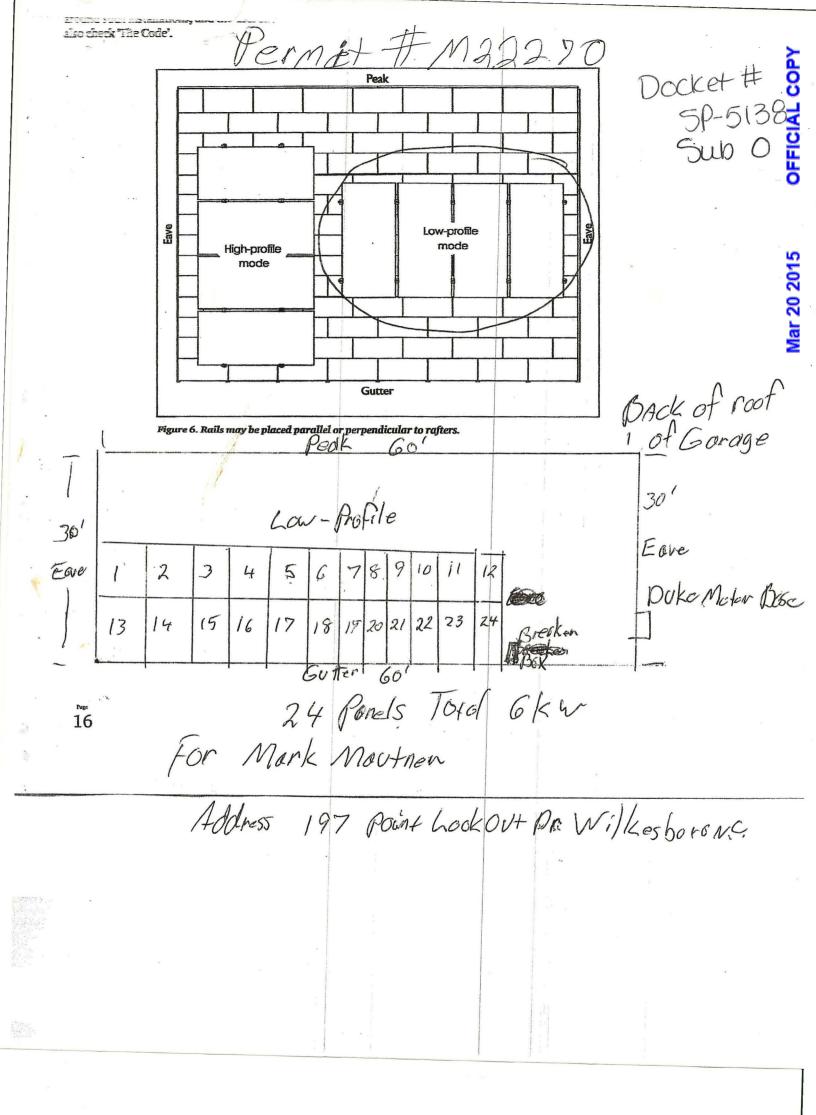

| If a corporation that is incorporated outside of North Carolina, is it domesticated in North Carolina?                                                                                                                        | Yes                                                                          | No              |
|-------------------------------------------------------------------------------------------------------------------------------------------------------------------------------------------------------------------------------|------------------------------------------------------------------------------|-----------------|
| If a partnership, the name and<br>business address of each general<br>partner. (Add additional sheets if<br>necessary.)                                                                                                       |                                                                              | •               |
| Nature of the renewable energy facility:                                                                                                                                                                                      | To Net Meter                                                                 |                 |
| 1. Describe the facility, including its technology, and the source of its power and fuel(s). Thermal facilities should describe how its host uses the facility's thermal energy output. (Add additional sheets if necessary.) | Solar PV 6.120 Watts, 24 Astronergy 25 24 -250 Watts Enphase Micro inverters | 55 Watt Panels, |
| 2. Whether it produces electricity, useful thermal energy, or both.                                                                                                                                                           | Electricity                                                                  |                 |
| Nameplate capacity in kW/MW (AC) and/or maximum Btu per hour for thermal facilities.                                                                                                                                          | 6.120 KW                                                                     |                 |

| Federal permits and licenses:                                                                                                       | N/A                                                                     |
|-------------------------------------------------------------------------------------------------------------------------------------|-------------------------------------------------------------------------|
| 2. State permits and licenses:                                                                                                      | Wilkes County Building Permit # M22270                                  |
| Exemptions required for construction and operation of the facility:                                                                 | N/A                                                                     |
| 4. Statement of whether each has been obtained or applied for (attach copy of those that have been obtained with this application): | Wilkes County Building Permit has been obtained and a copy is included. |