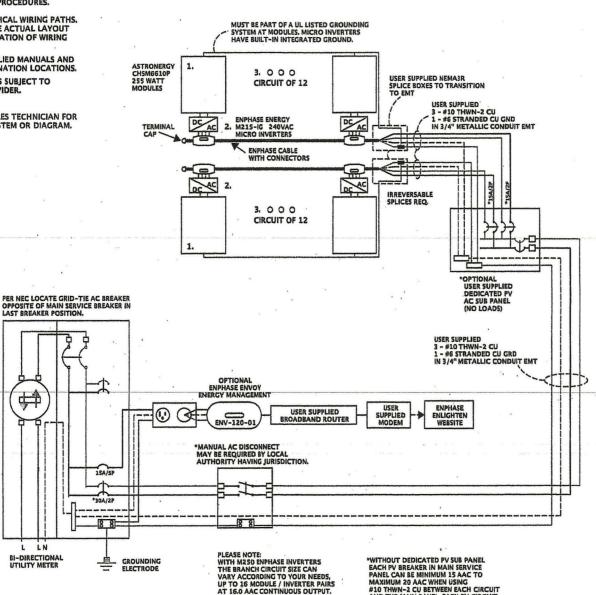

Docket#5P5138 Sub0

#10 THWN-2 CU BETWEEN EACH CIRCUIT
AND THE MAIN PANEL, EACH PV CIRCUIT

MUST HAVE A MANUAL AC DISCONNECT

IF REQUIRED BY LOCAL AUTHORITY

HAVING JURISDICTION.

PRIOR TO INSTALLATION OF SYSTEM COMPONENTS AND WIRING FOR CRITICAL SAFETY INFORMATION, INSTALLATION SEQUENCES, ENVOY SETTINGS IF PRESENT, AND OPERATION PROCEDURES.

THIS DIAGRAM DEPICTS TYPICAL WIRING PATHS. IT MAY NOT REPRESENT THE ACTUAL LAYOUT OF THE EQUIPMENT OR LOCATION OF WIRING TERMINATION LOCATIONS.

PLEASE REFER TO THE SUPPLIED MANUALS AND LABELS FOR ACTUAL TERMINATION LOCATIONS.

LOCATION OF EQUIPMENT IS SUBJECT TO APPROVAL OF UTILITY PROVIDER.

PLEASE CONTACT YOUR SALES TECHNICIAN FOR QUESTIONS ABOUT THIS SYSTEM OR DIAGRAM.

LAST BREAKER POSITION.

BI-DIRECTIONAL

UTILITY METER

WHOLESALE SOLAR 1-800-472-1142

\*1-12 MODULE / INVERTER PAIRS

13-16 REQUIRE A 20 AMP BREAKER

REQUIRE A 15 AMP BREAKER.

SOLAR

Inverters for em 1890315 Gridtie Wiring Diagram System Enphase I kW Syster

1. SOLAR PV MODULES ASTRONERGY MC4 CHSM6610P-255 PMAX 255 WATTS VMPP 30.68 VDC VOC 38.40 VDC IMPP 8.33 ADC 8.69 ADC

2. MICRO INVERTERS **ENPHASE ENERGY** M215-60-2LL-522-IG DC INPUT PMAX 255 WATTS AC OUTPUT 240 VAC / 60 HZ PMAX 225 WATTS

3. PV / MICRO INVERTER BRANCH CIRCUITS CONTINUOUS OUTPUT 215 WATTS @ 240 VAC 12 INVERTERS 2,580 WATTS ACCONT. 10.75 AAC CONT.

ALL WIRING MUST COMPLY WITH NEC GUIDELINES AND LOCAL AUTHORITY HAVING JURISDICTION.

DIAGRAM NOTATIONS REFLECT BREAKER SIZES, AND MINIMUM WIRE AND CONDUIT SIZES FOR SIZE OF SYSTEM AS SHOWN AND ACCORDING TO 2011 NEC REGULATIONS FOR SAFETY.