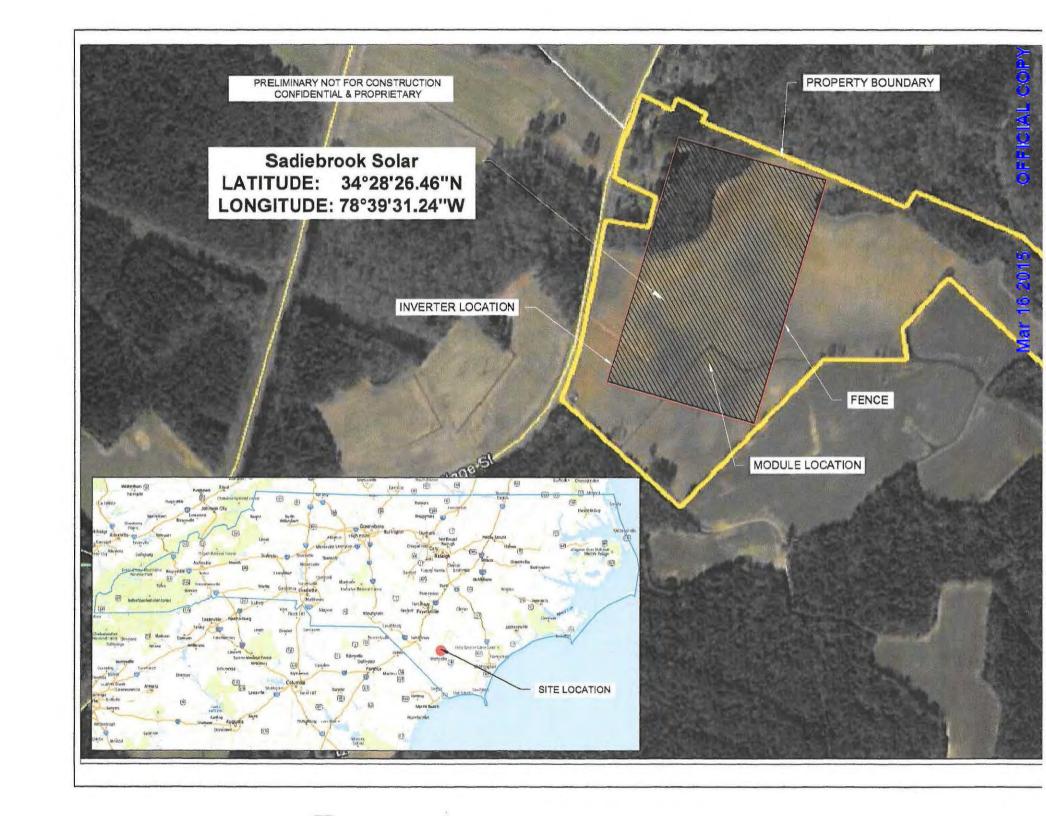

- i. See attached map with the proposed location of major equipment. The final site layout will depend on design considerations, consultation with Duke Energy Progress and required permits.
  - ii. An e911 street address has not been assigned to the Facility at this time. The Applicant will notify the Commission of the e911 street address when it is received. Due to the e911 address not being assigned at this time, the Applicant provides that the facility will be located at S College Street, Clarkton, NC 28433: Bladen County. The GPS coordinates of the facility are: 34°28′26.46″N, 78°39′31.24″W.

| The location of the facility set forth in terms of local highways, streets, rivers, streams, or other generally known local landmarks.  Attach a map, such as a county road map, with the location indicated on the map.                                                                                                                                                  | S College Street, Clarkton, NC 28433: Bladen County. The GPS coordinates of the facility are: 34º28'26.46"N, 78º39'31.24"W.               |  |  |
|---------------------------------------------------------------------------------------------------------------------------------------------------------------------------------------------------------------------------------------------------------------------------------------------------------------------------------------------------------------------------|-------------------------------------------------------------------------------------------------------------------------------------------|--|--|
| Site ownership:                                                                                                                                                                                                                                                                                                                                                           |                                                                                                                                           |  |  |
| Is the site owner other than the facility owner? If yes, who is the site owner?                                                                                                                                                                                                                                                                                           | Yes,<br>Owen Whitney Prease, William Earnest Prease, Jerry<br>M. Meggs, and Mary Elizabeth Jones                                          |  |  |
| What is the facility owner's legal interest in the site?                                                                                                                                                                                                                                                                                                                  | The facility owner has entered into a site control agreement with the property owner.                                                     |  |  |
| List the approvals that are required to build and/or operate this facility, and attach copies of those that have been obtained. Wind facilities with multiple turbines, where each turbine is licensed separately, may provide copies of approvals for one such turbine but shall add an attestation that approvals for all of the turbines are available for inspection. |                                                                                                                                           |  |  |
| Federal permits and licenses:                                                                                                                                                                                                                                                                                                                                             | FERC Form 556 (Self-certification)                                                                                                        |  |  |
| 2. State permits and licenses:                                                                                                                                                                                                                                                                                                                                            | -Soil and Erosion Control Permit from the Department of Environment<br>and Natural Resources<br>- NCDOT Street and Driveway Access Permit |  |  |
| Exemptions required for construction and operation of the facility:                                                                                                                                                                                                                                                                                                       | NA                                                                                                                                        |  |  |
| 4. Statement of whether each has been obtained or applied for (attach copy of those that have been obtained with this application):                                                                                                                                                                                                                                       | None have been applied for to date.                                                                                                       |  |  |