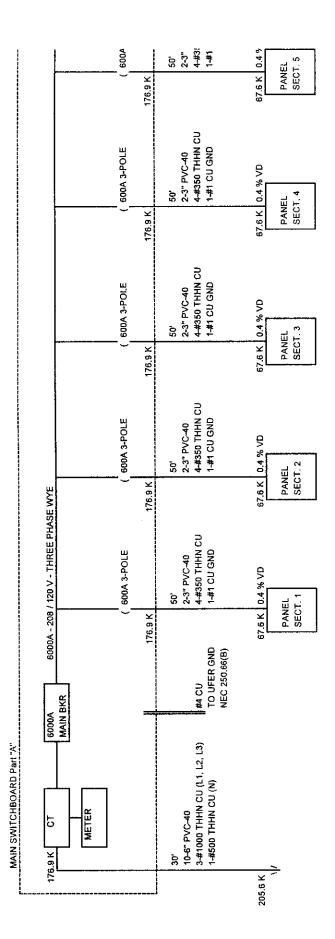

6. A description of the buildings, structures and equipment comprising the generating facility and the manner of their operation

The facility will consist of (23,480) 250W solar photovoltaic modules; (23,480) 240W inverters; (25) 120/208, 600A sub-service service boards; (2) 6000A main service boards; (1) 3000A main service board; (2) 6000A main AC disconnect/breakers; (1) 3000A main AC disconnect/breaker; (2) 208 - 13.5kV, 2MW GSU transformers; (1) 208 - 13.5kV, 1MW GSU transformer; (1) line recloser; (1) net metering device and (1) pole mounted Utility disconnect. The solar photovoltaic modules connect to the inverters. The inverter outputs are collected at three main service boards.

The main service boards output to three transformers. After stepping the voltage up to 13.5kV, the facility connects to the Utility lines via the line recloser and Utility disconnect. See Attachment "C"