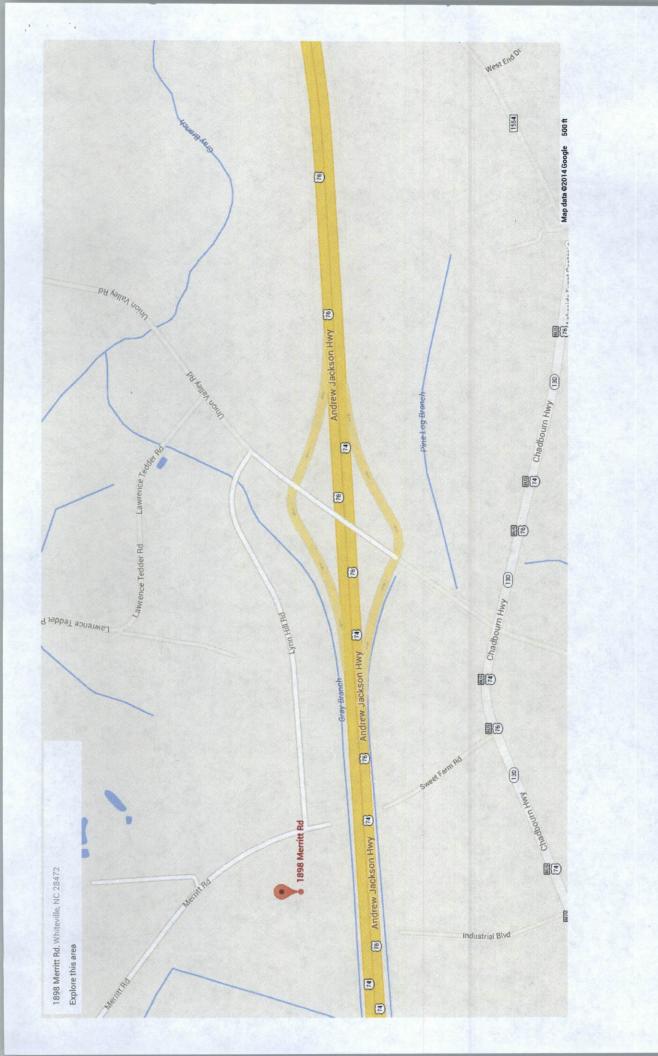

1898 Merritt Road, Whiteville, North Carolina 28472.

Parcel# 082808 in Columbus County, N.C. Coordinates are: 34.340545 N 78.769540W Location is comprised of 23.0 acres of land. See Attachments "A" & "B"