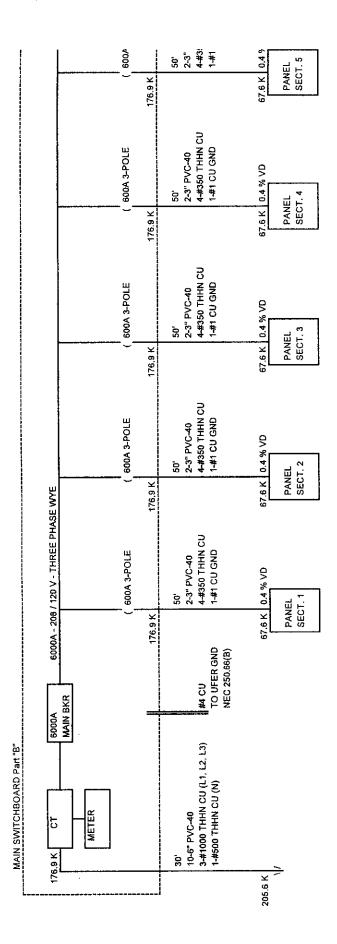

6. A description of the buildings, structures and equipment comprising the generating facility and the manner of their operation

The facility will consist of (23,480) 250W solar photovoltaic modules; (23,480) 240W inverters; (25) 120/208, 600A sub-service service boards; (2) 6000A main service boards; (1) 3000A main service board; (2) 6000A main AC disconnect/breakers; (1) 3000A main AC disconnect/breaker; (2) 208 - 13.5kV, 2MW GSU transformers; (1) 208 - 13.5kV, 1MW GSU transformer; (1) line recloser; (1) net metering device and (1) pole mounted Utility disconnect. The solar photovoltaic modules connect to the inverters. The inverter outputs are collected at three main service boards.

The main service boards output to three transformers. After stepping the voltage up to 13.5kV, the facility connects to the Utility lines via the line recloser and Utility disconnect. See Attachment "C"