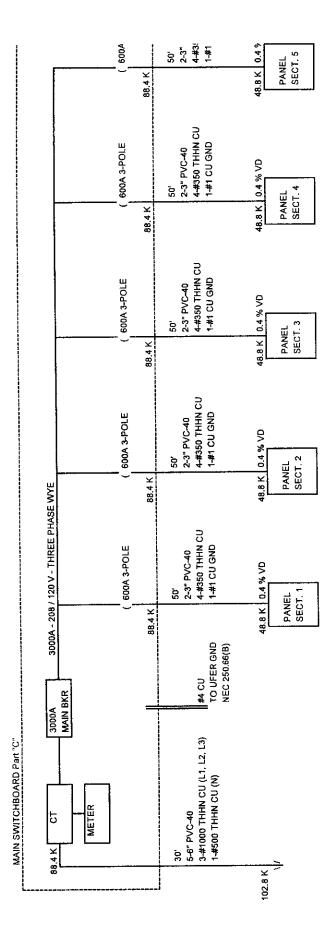

6. A description of the buildings, structures and equipment comprising the generating facility and the manner of their operation

The facility will consist of (23,480) 250W solar photovoltaic modules; (23,480) 240W inverters; (25) 120/208, 600A sub-service service boards; (2) 6000A main service boards; (1) 3000A main service board; (2) 6000A main AC disconnect/breakers; (1) 3000A main AC disconnect/breaker; (2) 208 - 13.5kV, 2MW GSU transformers; (1) 208 - 13.5kV, 1MW GSU transformer; (1) line recloser; (1) net metering device and (1) pole mounted Utility disconnect. The solar photovoltaic modules connect to the inverters. The inverter outputs are collected at three main service boards.

The main service boards output to three transformers. After stepping the voltage up to 13.5kV, the facility connects to the Utility lines via the line recloser and Utility disconnect. See Attachment "C"