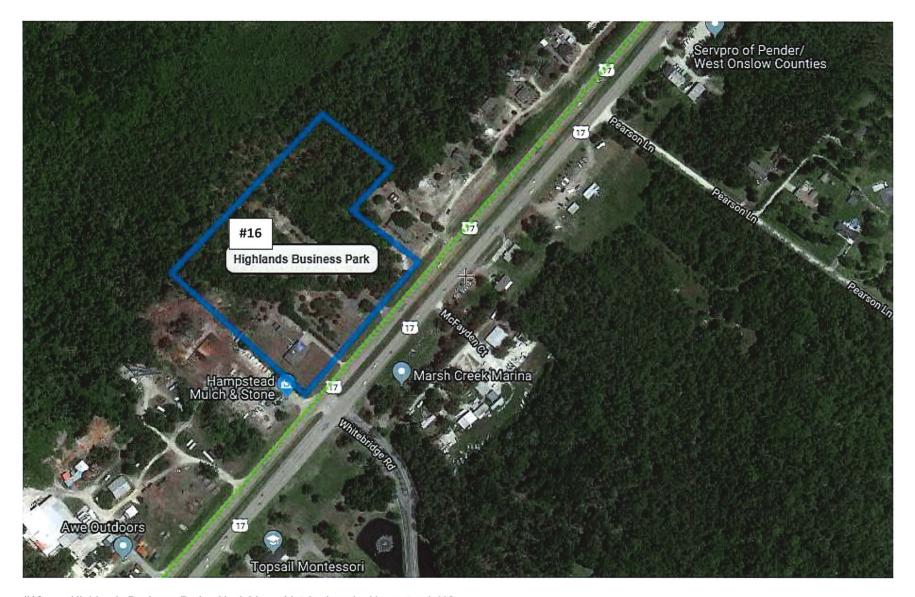

|     | <u>APPLICA</u>                                                   | <u>ANT</u>                     |                                                                     |
|-----|------------------------------------------------------------------|--------------------------------|---------------------------------------------------------------------|
| 1.  | Trade name used for utility business Pluris Hampstead, LLC       |                                |                                                                     |
| 2.  | Name of owner (if different from trade name)                     |                                |                                                                     |
| 3.  | Business mailing address 5950 Berkshire Lane, Ste 800            |                                |                                                                     |
| ٠.  | City and state Dallas, TX                                        |                                | Zip Code 75225                                                      |
| 4.  | Business street address (if different from mailing address)      |                                |                                                                     |
|     |                                                                  |                                |                                                                     |
| 5.  | Business telephone number (888) 758-7471                         |                                |                                                                     |
| 6.  | If corporation, list the following:                              |                                |                                                                     |
|     | President N/A                                                    | Vice President                 | N/A                                                                 |
|     | Secretary N/A                                                    | Treasurer                      | N/A                                                                 |
|     | Three (3) largest stockholders and percent of voting share       | s held by each                 |                                                                     |
|     | N/A                                                              |                                |                                                                     |
| 7.  | If partnership, list the owners and percent of ownership he      | ld by each                     |                                                                     |
|     |                                                                  |                                |                                                                     |
|     |                                                                  |                                |                                                                     |
|     | PROPOSED UTILITY:                                                | SERVICE AREAS                  |                                                                     |
|     |                                                                  |                                |                                                                     |
| 8.  | Name of Subdivision or Service Area Highlands Business Park (add | fress to follow) - approx 13 a | cres north of Christian Chapel Road across from Whitebridge Road    |
| 9.  | County (or Counties) Pender                                      | <u>-</u> -                     | ····                                                                |
| 10. | Type of Service (Water and/or Sewer) Sewer                       |                                |                                                                     |
|     |                                                                  |                                |                                                                     |
|     | PROPOSED                                                         | RATES                          |                                                                     |
|     | (Amount Applicant Pro                                            | poses to Charge)               |                                                                     |
| 11  | Metered Residential Service:                                     |                                |                                                                     |
| 11. | Water: N/A                                                       |                                |                                                                     |
|     | Sewer: N/A                                                       | -                              |                                                                     |
| 12  | Flat Rate Residential Service:                                   |                                |                                                                     |
| 12. | Water: N/A                                                       |                                |                                                                     |
|     | Sewer: No Change - as authorized in Docket No. W-1305,           | Sub 0                          |                                                                     |
| 13  | Nonresidential Service (explain):                                |                                |                                                                     |
| 10. | Water: N/A                                                       |                                |                                                                     |
|     | Sewer: No Change - as authorized in Docket No. W-1305,           | Sub 0.                         |                                                                     |
| 14. | Tap-on fees:                                                     |                                |                                                                     |
|     | Water: N/A                                                       |                                |                                                                     |
|     | Sewer: No Change - as authorized in Docket No. W-1305,           | Sub 0,                         |                                                                     |
| 15. | Finance charge for late payment: No Change - as authorized       |                                | 5, Sub 0.                                                           |
|     | (NCUC Rule R12-9) specifies not more than one percent (          |                                |                                                                     |
|     | all bills still past due 25 days after billing date.)            | ,,                             |                                                                     |
| 16. | Reconnection charge if water service cut off by utility as sp    | pecified in NCUC               | Rule R7-20: No Change - as authorized in Docket No. W-1305, Sub 0.  |
| 17. | Reconnection charge if water service discontinued at cust        | omer's request:                | No Change - as authorized in Docket No. W-1305, Sub 0.              |
| 18. | Reconnection charge if sewer service cut off by utility as s     | pecified in NCUC               | Rule R10-16: Mo Change - as authorized in Docket No. W-1305, Sub 0. |
| 19. | Other charges: No Change - as authorized in Docket No. W-130     | 05, Sub 0.                     |                                                                     |

# SERVICE AREA

Fill in one column for  $\underline{each}$  subdivision or service area.

|     |                                                                                                 |        | (1)                                   | (2)                                     | (3)                                     |
|-----|-------------------------------------------------------------------------------------------------|--------|---------------------------------------|-----------------------------------------|-----------------------------------------|
| 1.  | Name of subdivision or service area                                                             |        | Dominion Land Corp/Highlands Bus Park |                                         |                                         |
| 2.  | County (or Counties)                                                                            |        | Pender                                | B                                       |                                         |
| 3.  | Type of service (water, sewer, etc.)                                                            |        | Sewer                                 |                                         |                                         |
| 4.  | If water is purchased, list from whom                                                           | 1      | N/A                                   |                                         |                                         |
| 5.  | Source of water supply (wells, etc.)                                                            |        | N/A                                   |                                         |                                         |
| 6.  | Number of wells in service                                                                      |        | N/A                                   | *************************************** | • • • • • • • • • • • • • • • • • • • • |
| 7.  | Pumping capacity of each pump in s                                                              | ervice | N/A                                   | •                                       |                                         |
| 8,  | Elevated storage tank capacity (gals                                                            |        | N/A                                   |                                         |                                         |
| 9.  | Pressure tank capacity (gals.)                                                                  | ,      | N/A                                   | Wild                                    |                                         |
| 10. | Types of water treatment (chlorine, e                                                           | etc.)  | N/A                                   | )                                       | <u> </u>                                |
| 11. | Number of fire hydrants installed                                                               | ,      | N/A                                   | In                                      |                                         |
| 12. | Is sewage disposal by septic tank or sewer system?                                              | by     | N/A                                   | -                                       |                                         |
| 13. | If disposal is by sewer system, is set treated by utility company or by othe                    |        | N/A                                   |                                         | ·                                       |
| 14. | Capacity of Company's sewage trea plant (gallons per day)                                       |        | 500,000 gpd                           |                                         | •                                       |
| 15. | Is service metered? (yes or no)                                                                 |        | N/A                                   |                                         |                                         |
| 16. | Number of water meters in use                                                                   |        | N/A                                   | , , , , , , , , , , , , , , , , , , , , |                                         |
| 17. | Number of service taps in use (list number of each size)                                        | Water  | N/A                                   |                                         |                                         |
|     |                                                                                                 |        |                                       |                                         |                                         |
|     |                                                                                                 |        |                                       |                                         |                                         |
|     |                                                                                                 | Sewer  | 1                                     | *************************************** |                                         |
|     |                                                                                                 |        |                                       |                                         |                                         |
|     |                                                                                                 |        |                                       |                                         |                                         |
| 18. | Number of customers at the end of                                                               |        |                                       |                                         |                                         |
|     | test year                                                                                       | Water  | N/A                                   |                                         |                                         |
|     |                                                                                                 | Sewer  | 645                                   |                                         | *************************************** |
| 19. | Number of customers that can be served by mains already installed (including present customers, |        |                                       |                                         |                                         |
|     | vacant lots, etc.)                                                                              | Water  | N/A                                   |                                         |                                         |
|     |                                                                                                 | Sewer  | 1,388                                 |                                         |                                         |
| 20. | Number of customers that can be served by pumping capacity                                      | Water  | N/A                                   |                                         |                                         |
| 21. | Number of customers that can be served by storage tank capacity                                 | Water  | N/A                                   | -                                       |                                         |
| 22. | Number of customers that can be served by treatment plant capacity                              | Sewer  | 1,388                                 |                                         |                                         |
| 23. | Name nearest water/sewer utility system                                                         |        | Pluris Hampstead                      |                                         |                                         |
| 24. | Distance to nearest water/sewer utility system                                                  |        | 1620'                                 |                                         |                                         |
| 25. | Does any other person or utility seek to furnish the service(s) proposed herein? (yes or no)    |        | No                                    |                                         |                                         |
| 26. | a. DENR System I.D. No.                                                                         | Water  | N/A                                   |                                         |                                         |
|     | b. NPDES or Nondischarge<br>Permit No.                                                          | Sewer  | WQ0037287                             |                                         |                                         |
|     |                                                                                                 |        |                                       |                                         |                                         |