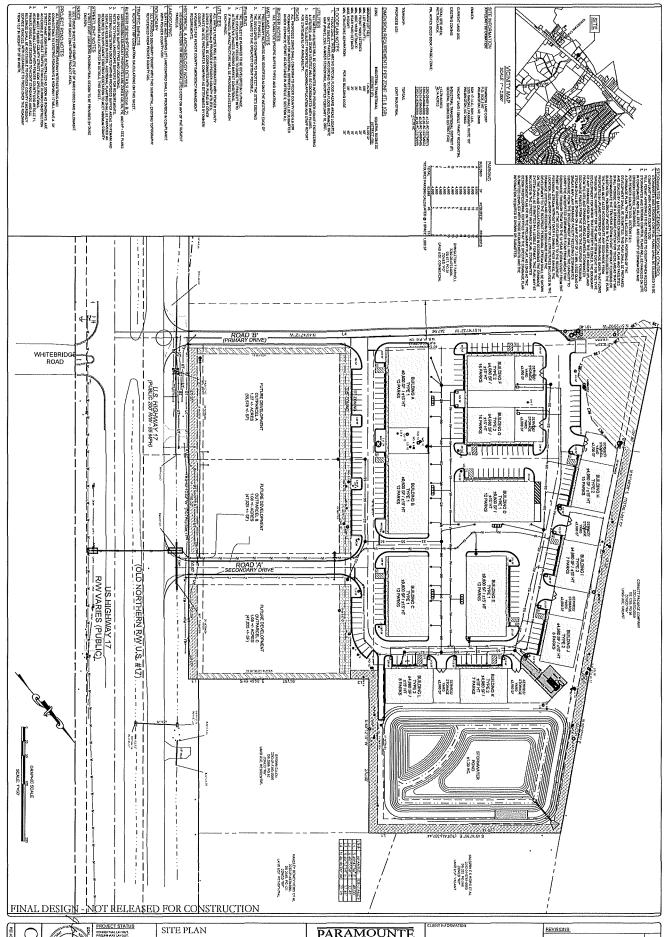

# SERVICE AREA

Fill in one column for  $\underline{each}$  subdivision or service area.

|     |                                                                                                 |        | (1)                                   | (2)                                     | (3)                                     |
|-----|-------------------------------------------------------------------------------------------------|--------|---------------------------------------|-----------------------------------------|-----------------------------------------|
| 1.  | Name of subdivision or service area                                                             |        | Dominion Land Corp/Highlands Bus Park |                                         |                                         |
| 2.  | County (or Counties)                                                                            |        | Pender                                | B                                       |                                         |
| 3.  | Type of service (water, sewer, etc.)                                                            |        | Sewer                                 |                                         |                                         |
| 4.  | If water is purchased, list from whom                                                           | 1      | N/A                                   |                                         |                                         |
| 5.  | Source of water supply (wells, etc.)                                                            |        | N/A                                   |                                         |                                         |
| 6.  | Number of wells in service                                                                      |        | N/A                                   | *************************************** | • • • • • • • • • • • • • • • • • • • • |
| 7.  | Pumping capacity of each pump in s                                                              | ervice | N/A                                   | •                                       |                                         |
| 8,  | Elevated storage tank capacity (gals                                                            |        | N/A                                   |                                         |                                         |
| 9.  | Pressure tank capacity (gals.)                                                                  | ,      | N/A                                   | Wild                                    |                                         |
| 10. | Types of water treatment (chlorine, e                                                           | etc.)  | N/A                                   | )                                       | <u> </u>                                |
| 11. | Number of fire hydrants installed                                                               | ,      | N/A                                   | In                                      |                                         |
| 12. | Is sewage disposal by septic tank or sewer system?                                              | by     | N/A                                   | -                                       |                                         |
| 13. | If disposal is by sewer system, is set treated by utility company or by othe                    |        | N/A                                   |                                         | ·                                       |
| 14. | Capacity of Company's sewage trea plant (gallons per day)                                       |        | 500,000 gpd                           |                                         | •                                       |
| 15. | Is service metered? (yes or no)                                                                 |        | N/A                                   |                                         |                                         |
| 16. | Number of water meters in use                                                                   |        | N/A                                   | , , , , , , , , , , , , , , , , , , , , |                                         |
| 17. | Number of service taps in use (list number of each size)                                        | Water  | N/A                                   |                                         |                                         |
|     |                                                                                                 |        |                                       |                                         |                                         |
|     |                                                                                                 |        |                                       |                                         |                                         |
|     |                                                                                                 | Sewer  | 1                                     | *************************************** |                                         |
|     |                                                                                                 |        |                                       |                                         |                                         |
|     |                                                                                                 |        |                                       |                                         |                                         |
| 18. | Number of customers at the end of                                                               |        |                                       |                                         |                                         |
|     | test year                                                                                       | Water  | N/A                                   |                                         |                                         |
|     |                                                                                                 | Sewer  | 645                                   |                                         | *************************************** |
| 19. | Number of customers that can be served by mains already installed (including present customers, |        |                                       |                                         |                                         |
|     | vacant lots, etc.)                                                                              | Water  | N/A                                   |                                         |                                         |
|     |                                                                                                 | Sewer  | 1,388                                 |                                         |                                         |
| 20. | Number of customers that can be served by pumping capacity                                      | Water  | N/A                                   |                                         |                                         |
| 21. | Number of customers that can be served by storage tank capacity                                 | Water  | N/A                                   | -                                       |                                         |
| 22. | Number of customers that can be served by treatment plant capacity                              | Sewer  | 1,388                                 |                                         |                                         |
| 23. | Name nearest water/sewer utility system                                                         |        | Pluris Hampstead                      |                                         |                                         |
| 24. | Distance to nearest water/sewer utility system                                                  |        | 1620'                                 |                                         |                                         |
| 25. | Does any other person or utility seek to furnish the service(s) proposed herein? (yes or no)    |        | No                                    |                                         |                                         |
| 26. | a. DENR System I.D. No.                                                                         | Water  | N/A                                   |                                         |                                         |
|     | b. NPDES or Nondischarge<br>Permit No.                                                          | Sewer  | WQ0037287                             |                                         |                                         |
|     |                                                                                                 |        |                                       |                                         |                                         |