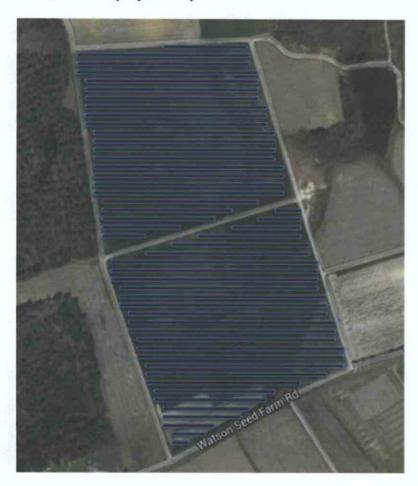

## (i) The proposed layout

(ii) All major equipment, including the generator, fuel handling equipment, plant distribution system, and startup equipment:

Inverters: Schneider GT500 MV-208

Panels: Renesola 255W

Daetwyler Modu-Rack, 25 degree tilt.

**Please note** – the horizontal lines above depict modules & racking – no structures will be constructed on the site.

(iii) The site boundary:

The site boundary is identified by the red line in the layout above.