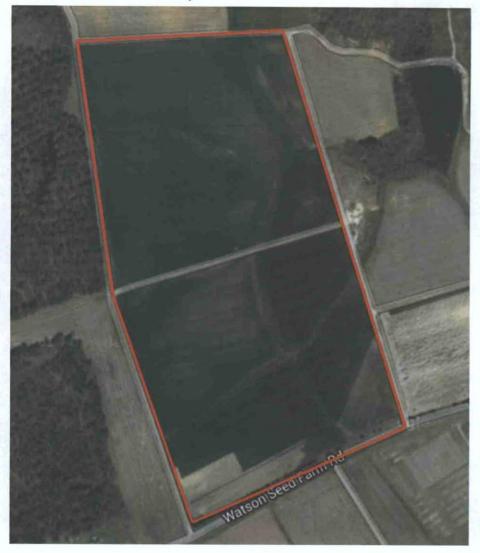

Daetwyler Modu-Rack, 25 degree tilt.

**Please note** – the horizontal lines above depict modules & racking – no structures will be constructed on the site.

(iii) The site boundary:

The site boundary is identified by the red line in the layout above.