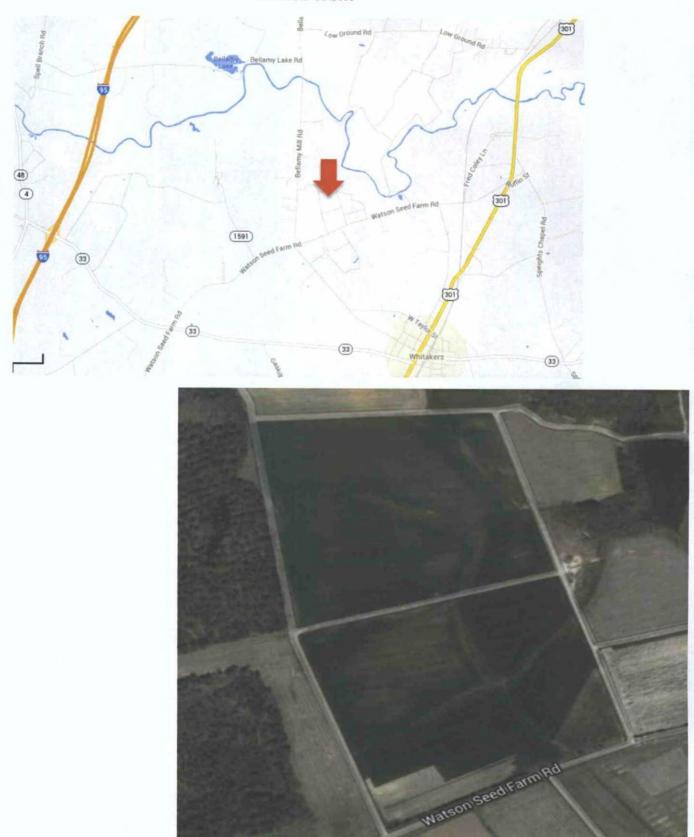

4. Address or location of generating facility set forth in terms of local highways, streets, river, streams, or other generally known landmarks together with a map such as a county road map with the location indicated on the map.

This property is approximately 100 acres and located on Watson Seed Farm Road, near Bellamy Mill Road.

Located in Nash County, North Carolina

## Location of Site

This property is located on Watson Seed Farm Road, near Bellamy Mill Road, Whitakers, NC, in Nash County.