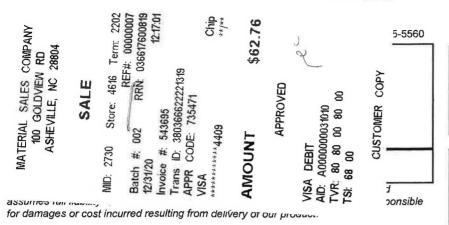

Malaba  |       |       |

 \* Manual Weight QTY RATE AMOUNT **PRODUCT** 3.40 Ton 19.25 65.45 **FREIGHT** 0.00 0.00 TAX **XEMPT** 0.0000 0.00 TOTAL 65.45

> TICKET# 543724 12/31/20 1:29 PM

|       | POUNDS  | TONS   | LOADS |
|-------|---------|--------|-------|
| GROSS | 13,960  | 6.98   |       |
| TARE  | 7,160 * | 3.58 * |       |
| NET   | 6,800 * | 3.40 * |       |
| TODAY |         | 97 83  | 11    |

| * Manual We    | ight     |        |               |
|----------------|----------|--------|---------------|
|                | QTY      | RATE   | <b>AMOUNT</b> |
| <b>PRODUCT</b> | 3.40 Ton | 19.25  | 65.45         |
| <b>FREIGHT</b> |          | 0.00   | 0.00          |
| TAX            | XEMPT    | 0.0000 | 0.00          |
| TOTAL          |          |        | 65 45         |



|            | POUNDS  | TONS   | LOADS |  |
|------------|---------|--------|-------|--|
| GROSS      | 13,520  | 6.76   | .8    |  |
| TARE       | 7,000 * | 3.50 * |       |  |
| NET        | 6,520 * | 3.26 * |       |  |
| TODAY      |         | 71.87  | 6     |  |
| * Manual \ | Veight  |        |       |  |
|            |         |        |       |  |

TICKET#

12/31/20

543695

12:16 PM

543695

6

543695

| IVICALITACII VVC | rigin    |        |        |  |
|------------------|----------|--------|--------|--|
|                  | QTY      | RATE   | AMOUNT |  |
| PRODUCT          | 3.26 Ton | 19.25  | 62.76  |  |
| FREIGHT          |          | 0.00   | 0.00   |  |
| TAX              | XEMPT    | 0.0000 | 0.00   |  |
| TOTAL            |          |        | 62.76  |  |

<COPY1>