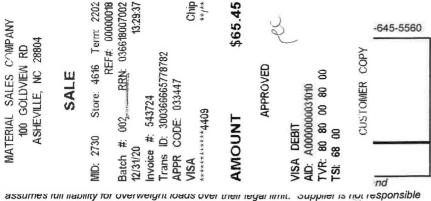

QTY     | RATE     | AMOUNT |
|---------|---------|----------|--------|
| PRODUCT | 3.32 To | on 15.50 | 51.46  |
| FREIGHT | 5 1     | 0.00     | 0.00   |
| TAX     | XEMPT   | 0.0000   | 0.00   |
| TOTAL   | 5" 438  | E. I. S. | 51.46  |

North Buncombe Quarry
100 Goldview Road Asheville, NC 288

hoose notermatel persuance in

Asheville, NC 28804 828-645-5560

CARRIER CT CUSTOMER TRUCK VEHICLE 1 Single Axle CUSTOMER 99999 COD SALES ORDER PO 210 PRODUCT ABC WEIGHMASTER Ashley Taylor RECEIVED BY <signature on file>

Recipient acknowledges to accept full responsibility for delivery of this product and assumes full liability for overweight loads over their legal limit. Supplier is not responsible for damages or cost incurred resulting from delivery of our product.

<COPY3>

543724

543724



assumes run nability for overweight loads over their legal lithit. Supplier is not responsible for damages or cost incurred resulting from delivery of our product.

<COPY1>

### North Buncombe Quarry 100 Goldview Road Asheville, NC 288

Asheville, NC 28804

828-645-5560

| CARRIER    | CT    | CUSTOMER TRUCK       |  |
|------------|-------|----------------------|--|
| VEHICLE    | 1     | Single Axle          |  |
| CUSTOMER   | 99999 | COD SALES            |  |
| ORDER      |       |                      |  |
| PO         |       |                      |  |
| PRODUCT    | 055   | #57 COARSE AGGREGATE |  |
| WEIGHMAST  | ER    | PAM PRICE            |  |
| RECEIVED B | Y <   | signature on file>   |  |

Recipient acknowledges to accept full responsibility for delivery of this product an