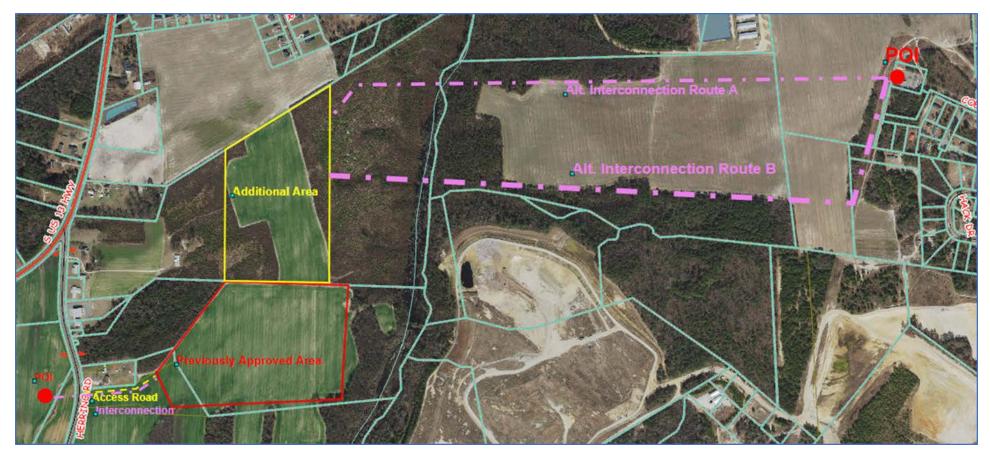

## **OVERMAN SOLAR, LLC**

Amendment to Previously Approved SP-5261 Sub 0 Additional Project Area and Alternate Interconnection Routes

RED – Previously Approved Area / Project Fence Line

YELLOW – Additional Area / Project Fence Line

YELLOW DASH - Access Road

 $VIOLET-Interconnection\ Routes.\ Three\ proposed,\ only\ one\ route\ will\ be\ selected.$ 

RED CIRCLE – Point of Interconnection