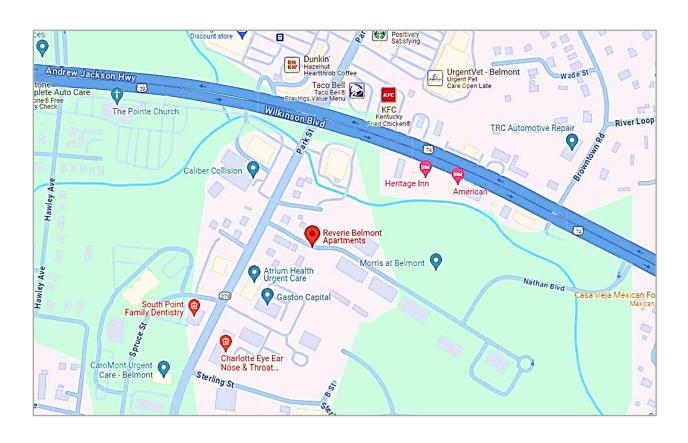

#### **REQUIRED EXHIBITS**

- 1. If the Applicant is a corporation, LLC, LP, etc., enclose a copy of the certification from the North Carolina Secretary of State (Articles of Incorporation or Application for Certificate of Authority for Limited Liability Company, etc.). (Must match name on Line 1 of application.)
- 2. If the Applicant is a partnership, enclose a copy of the partnership agreement. (Must match name on Line 1 of application.)
- 3. Enclose a copy of a Warranty Deed showing that the Applicant has ownership of all the property necessary to operate the utility. (**Must match name on Line 1 of application**.)
- 4. Enclose a vicinity map showing the location of the apartment complex or manufactured home park in sufficient detail for someone not familiar with the county to locate the apartment complex or manufactured home park. (A county roadmap with the apartment complex or manufactured home park outlined is suggested.)
- 5. Enclose maps of the apartment complex or manufactured home park in sufficient detail to show the layout of streets, apartment buildings or manufactured home lots, and water and/or sewer mains.
- 6. Enclose a copy of the supplier's schedule of rates that will be charged to the provider for purchased water.
- Enclose a copy of the supplier's schedule of rates that will be charged to the provider for purchased sewage treatment.
- 8. Enclose a copy of any agreements or contracts that the Applicant has entered into covering the provision of billing and collecting and meter reading services to the apartment complex or manufactured home park.
- 9. If the provider is requesting to include the supplier's administrative fee in its administrative fee, enclose an exhibit listing the master meters serving the apartment complex or mobile home park, indicating for each master meter the size of the meter. Apartment complexes should also indicate the number of apartment buildings served by the meter, and the number of apartments in each apartment building.