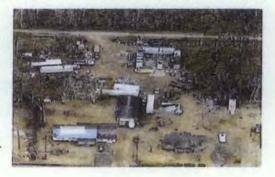

arles C Lewis

Virus-free

# NW Terminus of Kings Way Road W L Stafford Land - Straits 7337.04.81.4652000



Outstanding Taxes and Fees: \$6,421.43

Tax Value: \$1,840

Estimated Market Value: \$1,840

# Subject Site Valuation

The subject site, 200' X 170' is located at the extreme north terminus of Kings Way Lane, on the west side of the "street". This road is a dirt road for a few hundred feet, but

thereafter is just a right-of-way and very difficult to use. The subject is 3,275' from Straits Road. There is only one house on Kings Way Road. A very unkempt "backyard" off of Live Oak Street has frontage on Kings Way, is an eyesore, and looks like a junkyard just 175' north of Straits Road on the east side of Kings Way. This presents a very unattractive view for residential development.



There has been only one lot sale for many years and it actually fronts on Straits Road. It is valuable as a benchmark only for what a residential building lot is worth on Straits Road. It is similarly sized as the subject and sold recently for \$24,000. The subject lot would be expected to have a value of about \$18,285 if Kings Way Road were paved. As it is, rights exist to provide access, but from a practical standpoint, it is only legally accessible in terms of being a viable residential building lot. It has been adjusted down 90%.

FILE # 1495396

December 03, 2014 03:11:42 PM LDL DEED 2 P FILE 1495396

NORTH CAROLINA, CARTERET COUNTY
This instrument and this certificate are duly filed at
the date and time and in the Book and Page shown
on the first page heator.

Jerry I jurdent resp