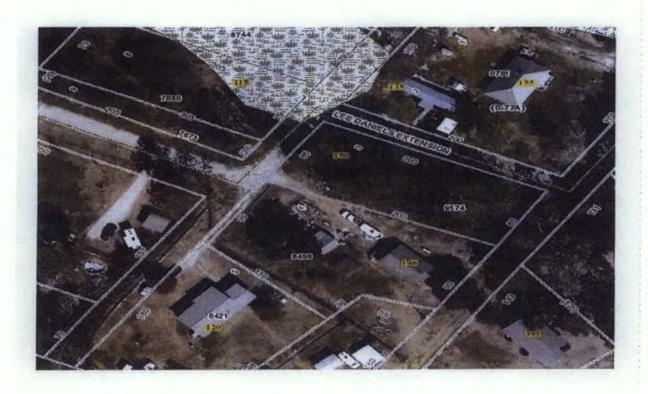

E DR.

SEALEVEL N.C. 28577

257-725-5489

#### 150 Lee Daniels Extension L3 Fulcher Heights Atlantic DM Fulcher Land 7492.16.74.9574000



Outstanding Taxes and Fees: \$5,175.14

Tax Value: \$23,225

Estimated Market Value: \$23,225

#### Subject Site Valuation

The subject site is located at the eastern terminus of Lee Daniels Road Extension. Its dimensions are 85' X 200', containing .39 acres. The site has 5.5' to 6.5' elevations. The tax assessment, prior to examining the site characteristics as a single property, is based on estimated lot value of \$23,225.

A search was conducted for vacant land sales in the subject neighborhood and several were identified. Sites larger (almost an acre) than subject sold for \$30,000 to \$37,000. Similarly sized tracts sold for \$22,000 to \$26,000.



COUNTY OF CARTERET 23,225 MKT PID E 7492.16.74.9574000 23,225 PY Val 23,225 LAND 001 BLDG 000 USE 302 COURTHOUSE SOUARE DEF .390 ACRES LISTER 12/03/2018 EWVD BEAUFORT NC 28516 FIRE ATLANTIC FIRE PL BK/PG 8 25 PLAT TWP ATLANTIC BLK CITY RESCUE SEA LEVEL RESCUE OTHER
ADDRESS 0000150 LEE DANIELS EXT ATLANTIC 28511
PRINTED 5/18/2021 BY PHARRISO 33.E FL BAFF. 000100 USE 002100 COUNTY GOVERN L3 FULCHER HEIGHTS ATLANTIC DM FULCHER LAND NBHD 02000100 DEED 1624 28 AICUZ

SALES
IN Q RC M V Sale Date Sale Price Number Type Description Issued Schd Complt Revisit Act Complt Amount
OT V 0I I 11/21/2018 5.500

LAND

Code Use Description #Units UT Depth Back FT 020101 Front UTPrice Adjl Adj2 Adj3 Adj4 Fadj Dadj Nbbd Adi Eff Rate Value RESIDENTIAL LOT 85 200 60 85.000 FF 230.000 1.00 1.00 1.00 1.00 1.07