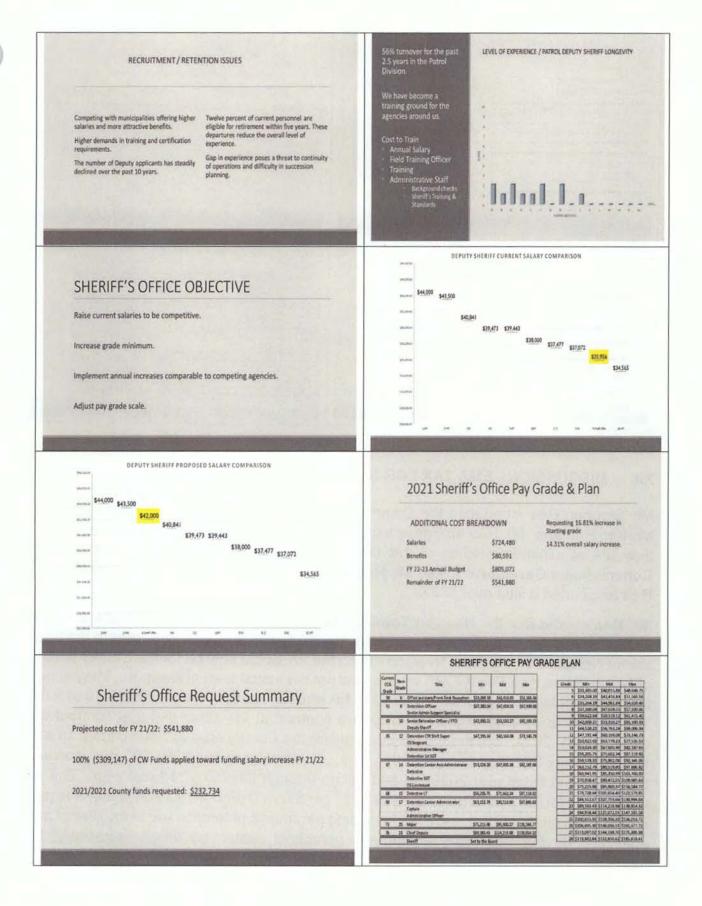

n. Commissioners Chadwick, Wheatly and Cavanaugh were yay; Commissioners Comer, Farrington, Mansfield, and Shinn were nay. **Motion failed.** 

Sheriff Buck stated he has a plan B, which is giving \$40,451 that would move us up the chain. The cost breakdown would be an annual increase of \$538K that would cost \$367,687 for the remainder of this fiscal year, subtracting the money in our concealed weapons, it would \$53,487 would come from the County general funds.

Sheriff Buck thanked Commissioners for their support.

After general discussion among Commissioners, Chairman Wheatly called the motion.

**Motion:** Commissioner Comer made a motion to go with Plan B as written in his script.\* seconded by Commissioner Chadwick.

# Motion carried unanimously.

\*script as shown on slide #12







# XII. DISCUSSION: EMS TAX FOR NEWPORT

Mr. Stephen Rea introduced the Commissioners to the new Communications Director, Mr. Kito Romans. Mr. Rea also gave a quick update on the communication center, stating they are at minimum staffing at this time. There are a couple of people in training. Commissioner Cavanaugh asked Mr. Rea what his starting pay is at the 911 center. Mr. Rea responded a little over \$33K.

Mr. Rea shared that the Newport Town Manager and Fire Chief approached the Fire & EMS Commission at their meeting on May 10, 2021, with a request to research the EMS tax for Newport. At the time, Newport stated the tax would only be for the County portion of Newport that their Fire & EMS covers, and not the actual town of Newport. They stated that they would like to impose a \$.0