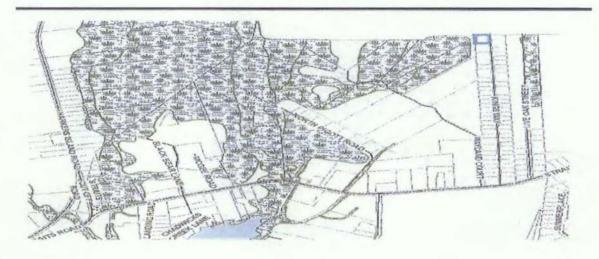

ect the current offer. If accepted, the Clerk will be directed to start the upset bid process.

#### Rachel Hammer

From: Sent: To: Subject:

Christian Lewis <duke\_fan88@hotmail.com> Christian Lewis - duke\_fan86@hotmail.com> Wednesday, August 25, 2021 4:43 PM Rachel Hammer property bid for 359 Kings Way, Gloucester NC

CAUTION: This email originated from outside of the organization. Do NOT click links or open attachments unless you recognize the sender and know the content is safe.

This is Charles Lewis whom you spoke with on the phone with a few moments ago. My address is: 208 Prancer Drive Beaufort NC 28516 (252) 725-1876 733704814652000 For an amount of \$2,100.00

Thank you, Charles C Lewis

Virus-free

# NW Terminus of Kings Way Road W L Stafford Land - Straits 7337.04.81.4652000



Outstanding Taxes and Fees: \$6,421.43

Tax Value: \$1,840

Estimated Market Value: \$1,840

# Subject Site Valuation

The subject site, 200' X 170' is located at the extreme north terminus of Kings Way Lane, on the west side of the "street". This road is a dirt road for a few hundred feet, but

thereafter is just a right-of-way and very difficult to use. The subject is 3,275' from Straits Road. There is only one house on Kings Way Road. A very unkempt "backyard" off of Live Oak Street has frontage on Kings Way, is an eyesore, and looks like a junkyard just 175' north of Straits Road on the east side of Kings Way. This presents a very unattractive view for residential development.



There has been only one lot sale for many years and it actually fronts on Straits Road. It is valuable as