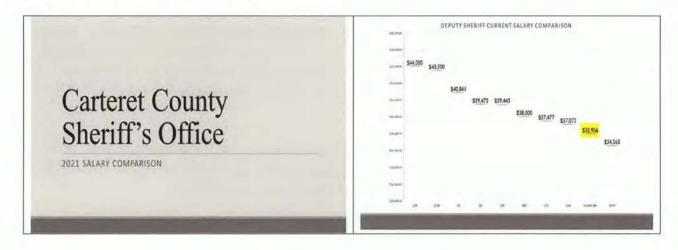

ion. Commissioners Chadwick, Wheatly and Cavanaugh were yay; Commissioners Comer, Farrington, Mansfield, and Shinn were nay. **Motion failed.** 

Sheriff Buck stated he has a plan B, which is giving \$40,451 that would move us up the chain. The cost breakdown would be an annual increase of \$538K that would cost \$367,687 for the remainder of this fiscal year, subtracting the money in our concealed weapons, it would \$53,487 would come from the County general funds.

Sheriff Buck thanked Commissioners for their support.

After general discussion among Commissioners, Chairman Wheatly called the motion.

**Motion:** Commissioner Comer made a motion to go with Plan B as written in his script.\* seconded by Commissioner Chadwick.

# Motion carried unanimously.

\*script as shown on slide #12







# XII. DISCUSSION: EMS TAX FOR NEWPORT

Mr. Stephen Rea introduced the Commissioners to the new Communications Director, Mr. Kito Romans. Mr. Rea also gave a quick update on the communication center, stating they are at minimum staffing at this time. There are a couple of people in training. Commissioner Cavanaugh asked Mr. Rea what his starting pay is at the 911 center. Mr. Rea responded a little over \$33K.

Mr. Rea shared that the Newport Town Manager and Fire Chief approached the Fire & EMS Commission at their meeting on May 10, 2021, with a request to research the EMS tax for Newport. At the time, Newport stated the tax would only be for the County portion of Newport that their Fire & EMS covers, and not the actual town of Newport. They stated that they would like to impose a \$