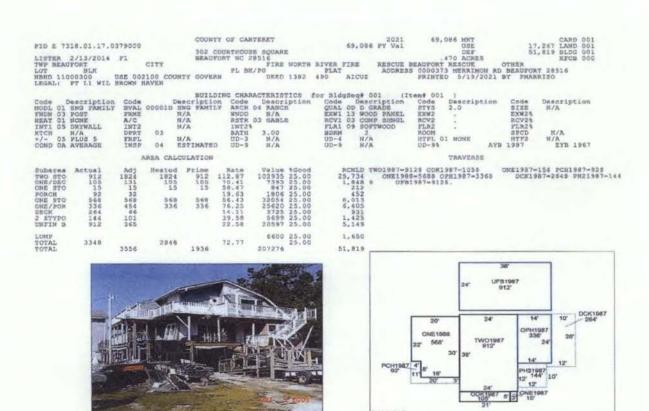

# 373 Merrimon Road

# PT L1 WIL BROWN HAVEN 7318.01.17.0379000

.47 acre residential lot



Outstanding Taxes and Fees: \$7,405.14

Tax Value: \$69,086

Estimated Market Value: \$17,267

#### Subject Site Valuation

The subject site fronts the west side of Merrimon Road 78', has a depth of 162', and contains .47 acres. It has a predominant elevation of 2.5' to 3'. The tax assessment is based on the house being storm damaged and is depreciated 75%, however the County gained ownership 10 years ago and based on current aerials, it is not believed to contribute any value to the property.

No vacant lot sales were identified in the neighborhood over the past 5 years. The 2020 tax assessment for land value was based on abstracting land value from improved sales in surrounding neighborhoods.





FID E 7318.01.17.0379000 COUNTY OF CARTERET
LISTER 2/13/2014 F1 302 COUNTHOUSE SQUARE
BEAUFORT NO 26516

COUNTY OF CARTERET 2021 69,086 FY Val

69,086 M

17,267 LAND 001 51,819 BLDG 001 XFOB 000

LISTER 2/13/2014 F1 BEAUFORT MC 28512

THP BEAUFORT MC 28512

PL BK/PS FIRE NORTH RIVER FIRE RESCUE BEAUFOR ADDRESS 00003 WHID 11000300 USE 002100 COUNTY GOVERN DEED 1382 480 AICUE PRINT LOGAL: PT L1 WIL BROWN HAVEN

RESCUE BEAUFORT RESCUE OTHER
ADDRESS 0000373 MERRIMON RD BEAUFORT 28:
PRINTED 5/19/2021 BY PHARRISO

LAND

| Seq | Zone | Code | Use | Description | Front | Depth | Back | FT | \$Units UT | 1 | 110301 | RESIDENTIAL LOT | 78 | 263 | 60 | 79.000 FF |

UTPrice Adj1 Adj2 Adj3 Adj4 Fadj Dedj 175.000 1.00 1.00 1.00 1.11 1.14 Mohd Adj

Eff Rate

Value 17,267

Joy Lowrence of Francisco of D