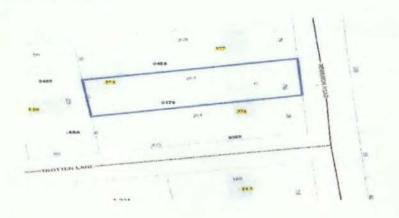

# 373 Merrimon Road

# PT L1 WIL BROWN HAVEN 7318.01.17.0379000

.47 acre residential lot



Outstanding Taxes and Fees: \$7,405.14

Tax Value: \$69,086

Estimated Market Value: \$17,267

#### Subject Site Valuation

The subject site fronts the west side of Merrimon Road 78', has a depth of 162', and contains .47 acres. It has a predominant elevation of 2.5' to 3'. The tax assessment is based on the house being storm damaged and is depreciated 75%, however the County gained ownership 10 years ago and based on current aerials, it is not believed to contribute any value to the property.

No vacant lot sales were identified in the neighborhood over the past 5 years. The 2020 tax assessment for land value was based on abstracting land value from improved sales in surrounding neighborhoods.





FID E 7318.01.17.0379000 COUNTY OF CARTERET
LISTER 2/13/2014 F1 302 COUNTHOUSE SQUARE
BEAUFORT NO 26516

COUNTY OF CARTERET 2021 69,086 FY Val

69,086 M

17,267 LAND 001 51,819 BLDG 001 XFOB 000

LISTER 2/13/2014 F1 BEAUFORT MC 28512

THP BEAUFORT MC 28512

PL BK/PS FIRE NORTH RIVER FIRE RESCUE BEAUFOR ADDRESS 00003 WHID 11000300 USE 002100 COUNTY GOVERN DEED 1382 480 AICUE PRINT LOGAL: PT L1 WIL BROWN HAVEN

RESCUE BEAUFORT RESCUE OTHER
ADDRESS 0000373 MERRIMON RD BEAUFORT 28:
PRINTED 5/19/2021 BY PHARRISO

LAND

| Seq | Zone | Code | Use | Description | Front | Depth | Back | FT | \$Units UT | 1 | 110301 | RESIDENTIAL LOT | 78 | 263 | 60 | 79.000 FF |

UTPrice Adj1 Adj2 Adj3 Adj4 Fadj Dedj 175.000 1.00 1.00 1.00 1.11 1.14 Mohd Adj

Eff Rate

Value 17,267

Joy Lowrence of Francisco of