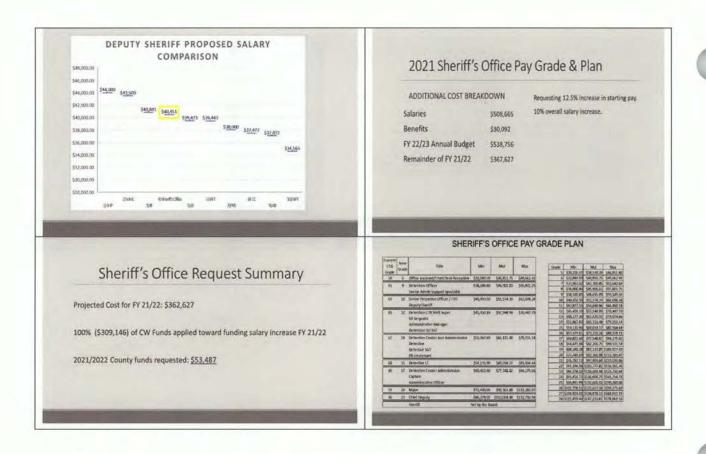

Commissioners Chadwick, Wheatly and Cavanaugh were yay; Commissioners Comer, Farrington, Mansfield, and Shinn were nay. **Motion failed.** 

Sheriff Buck stated he has a plan B, which is giving \$40,451 that would move us up the chain. The cost breakdown would be an annual increase of \$538K that would cost \$367,687 for the remainder of this fiscal year, subtracting the money in our concealed weapons, it would \$53,487 would come from the County general funds.

Sheriff Buck thanked Commissioners for their support.

After general discussion among Commissioners, Chairman Wheatly called the motion.

**Motion:** Commissioner Comer made a motion to go with Plan B as written in his script.\* seconded by Commissioner Chadwick.

# Motion carried unanimously.

\*script as shown on slide #12







# XII. DISCUSSION: EMS TAX FOR NEWPORT

Mr. Stephen Rea introduced the Commissioners to the new Communications Director, Mr. Kito Romans. Mr. Rea also gave a quick update on the communication center, stating they are at minimum staffing at this time. There are a couple of people in training. Commissioner Cavanaugh asked Mr. Rea what his starting pay is at the 911 center. Mr. Rea responded a little over \$33K.

Mr. Rea shared that the Newport Town Manager and Fire Chief approached the Fire & EMS Commission at their meeting on May 10, 2021, with a request to research the EMS tax for Newport. At the time, Newport stated the tax would only be for the County portion of Newport that their Fire & EMS covers, and not the actual town of Newport. They stated that they would like to impose a \$.07