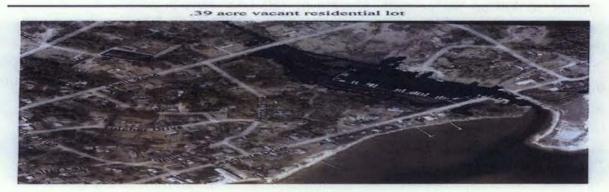

of certain property owned by Carteret County, more particularly described as follows: Tax Parcel #7492 16 74 9574000, 150 Lee Daniels Extension, L3 Fulcher Heights Atlantic DM Fulcher Land.

Per N.C.G.S. 160A-269, an upset bid publication notice was published, and no upset bids were received within the ten days of initial publication of said notice.

Commissioners may accept or reject the current offer.

AFTER NOON,

I AM INTERESTED IN AQUIR ING

A LOT IN ATLANTIC N.C. 150 LEE DANIELT

EXT. PROPERTY # 2022 E 7492.16.74.

9574000

I WOULD LIKE TO PLACE A BID ON THIS

PROPERTY IN THE AMOUNT OF # 6,000.00

SIX THOUSAND DOLLARS

CHARLES K. GOODWIN

1755EASHORE DR.

SEALEVEL N.C. 28577

257-725-5489

#### 150 Lee Daniels Extension L3 Fulcher Heights Atlantic DM Fulcher Land 7492.16.74.9574000



Outstanding Taxes and Fees: \$5,175.14

Tax Value: \$23,225

Estimated Market Value: \$23,225

#### Subject Site Valuation

The subject site is located at the eastern terminus of Lee Daniels Road Extension. Its dimensions are 85' X 200', containing .39 acres. The site has 5.5' to 6.5' elevations. The tax assessment, prior to examining the site characteristics as a single property, is based on estimated lot value of \$23,225.

A search was conducted for vacant land sales in the subject neighborhood and several were identified. Sites larger (almost an acre) than subject sold for \$30,000 to \$37,000. Similarly sized tracts sold for \$22,000 to \$26,000.



COUNTY OF CARTERET 23,225 MKT PID E 7492.16.74.9574000 23,225 PY Val 23,225 LAND 001 BLDG 000 USE 302 COURTHOUSE SOUARE DEF .390 ACRES