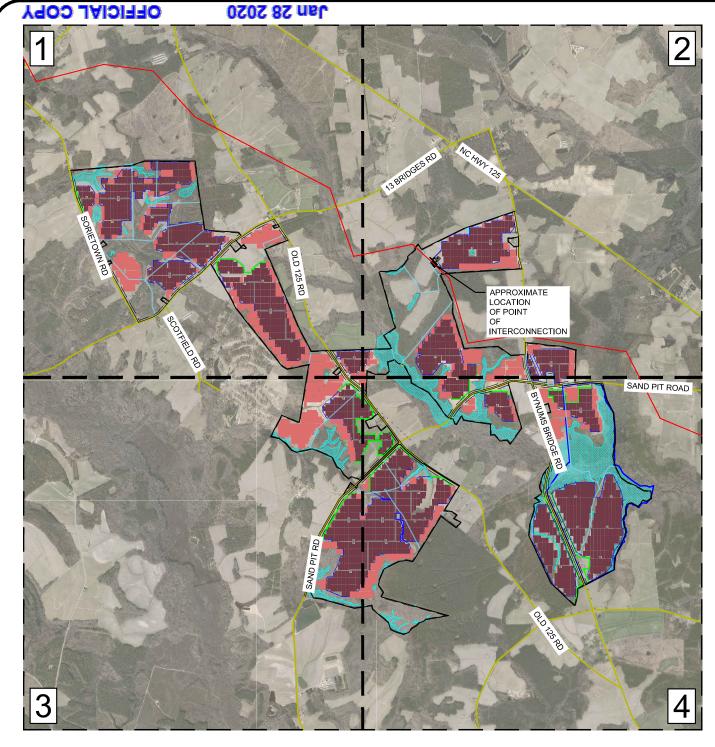

# Schedule 6

Site Plan

## **LEGEND** PROJECT EXTERIOR PARCEL LINE PROJECT INTERIOR PARCEL LINE EXISTING ROAD TRANSMISSION LINE CONCEPTUAL SOLAR ARRAY CONCEPTUAL FENCE LINE MAXIMUM POTENTIAL AREA OF DEVELOPMENT FIELD SURVEYED WETLANDS LANDSCAPE BUFFER **PROPERTY** SETBACK

- CHANGES TO CONCEPTUAL PLAN COULD REQUIRE THE LOCATION OF PANELS TO BE REARRANGED WITHIN THE POTENTIAL AREA OF DEVELOPMENT.
- PRECISE LOCATION OF FEEDER LINE FROM POI TRANSMISSION LINE TO BE DETERMINED AS PART OF FACILITY STUDY.