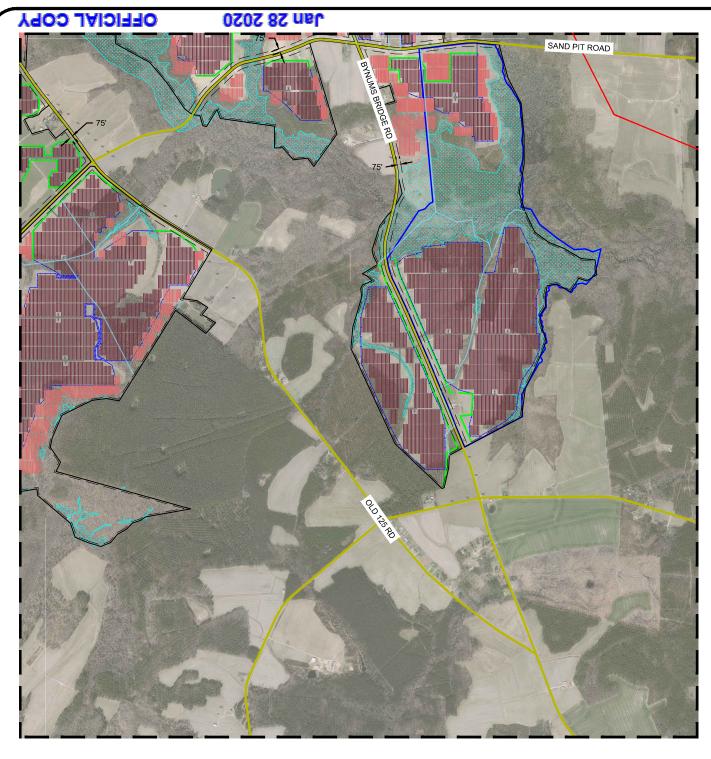

# Schedule 6

Site Plan

- CHANGES TO CONCEPTUAL PLAN COULD REQUIRE THE LOCATION OF PANELS TO BE REARRANGED WITHIN THE POTENTIAL AREA OF DEVELOPMENT.
- PRECISE LOCATION OF FEEDER LINE FROM POI TRANSMISSION LINE TO BE DETERMINED AS PART OF FACILITY STUDY.