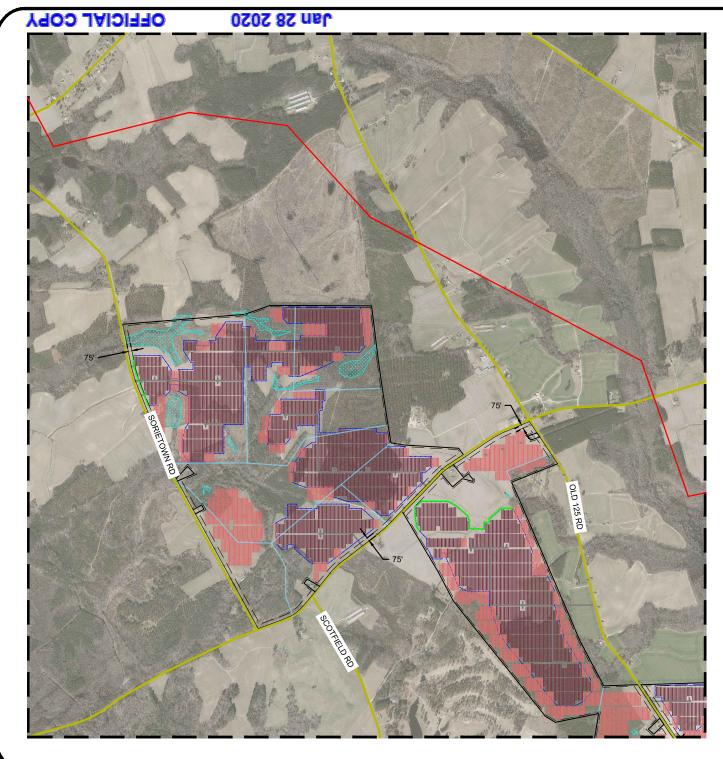

- CHANGES TO CONCEPTUAL PLAN COULD REQUIRE THE LOCATION OF PANELS TO BE REARRANGED WITHIN THE POTENTIAL AREA OF DEVELOPMENT.
- PRECISE LOCATION OF FEEDER LINE FROM POI TRANSMISSION LINE TO BE DETERMINED AS PART OF FACILITY STUDY.