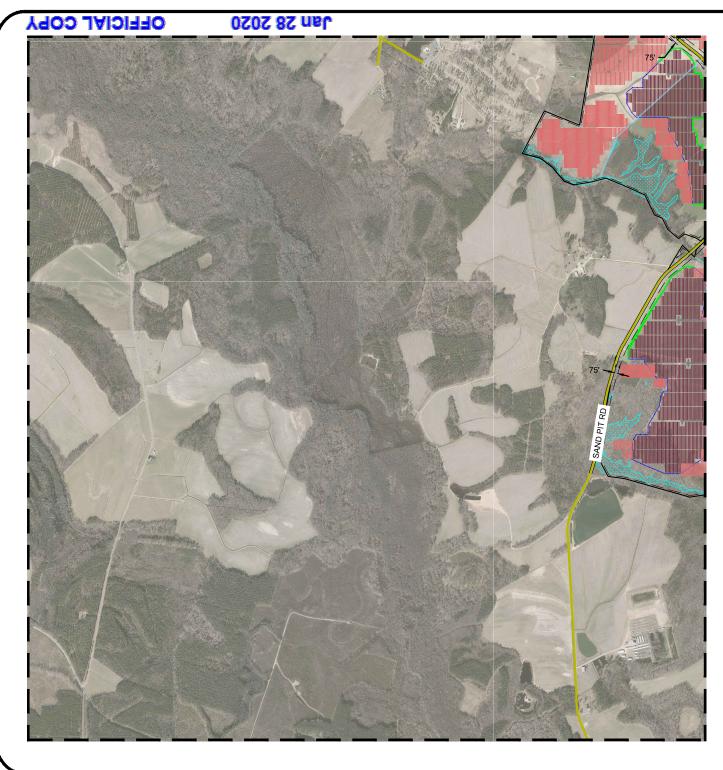

# Schedule 6

Site Plan

- CHANGES TO CONCEPTUAL PLAN COULD REQUIRE THE LOCATION OF PANELS TO BE REARRANGED WITHIN THE POTENTIAL AREA OF DEVELOPMENT.
- PRECISE LOCATION OF FEEDER LINE FROM POI TRANSMISSION LINE TO BE DETERMINED AS PART OF FACILITY STUDY.

- 1. CHANGES TO CONCEPTUAL PLAN COULD REQUIRE THE LOCATION OF PANELS TO BE REARRANGED WITHIN THE POTENTIAL AREA OF DEVELOPMENT.
- PRECISE LOCATION OF FEEDER LINE FROM POI TRANSMISSION LINE TO BE DETERMINED AS PART OF FACILITY STUDY.