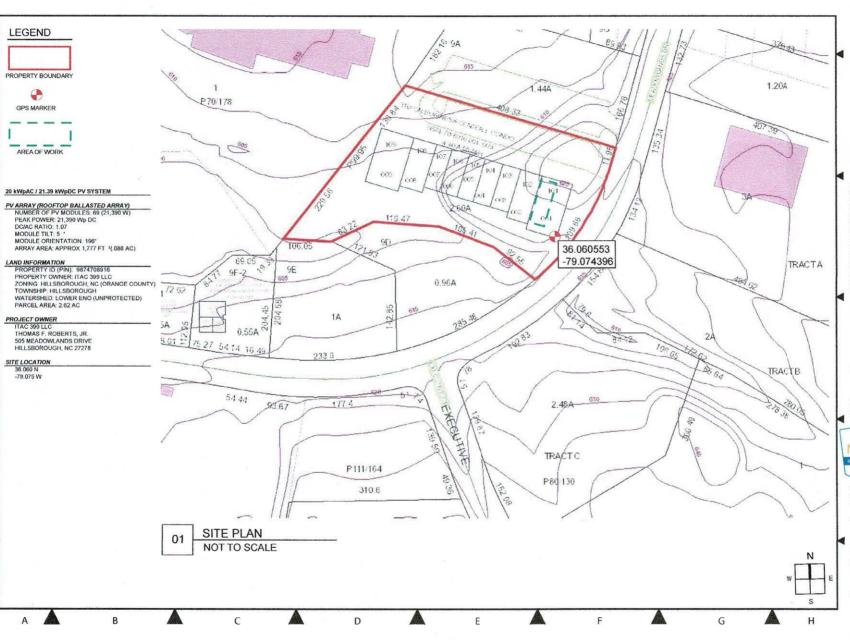

|                  | Owner's agent for purposes of this report, if applicable:                                                                                                                                                         | Eagle Solar and Light, LLC                                                                                                                                                                                                                                                                                                                                                                                     |
|------------------|-------------------------------------------------------------------------------------------------------------------------------------------------------------------------------------------------------------------|----------------------------------------------------------------------------------------------------------------------------------------------------------------------------------------------------------------------------------------------------------------------------------------------------------------------------------------------------------------------------------------------------------------|
|                  | Agent's business address                                                                                                                                                                                          | 4005 2nd Avenue South, BHM AL 35222                                                                                                                                                                                                                                                                                                                                                                            |
|                  | Agent's e-mail address                                                                                                                                                                                            | salexander@eaglesolarandlight.com                                                                                                                                                                                                                                                                                                                                                                              |
|                  | Agent's telephone number                                                                                                                                                                                          | (205) 223-1639                                                                                                                                                                                                                                                                                                                                                                                                 |
| (iii)            | The full and correct name of                                                                                                                                                                                      |                                                                                                                                                                                                                                                                                                                                                                                                                |
|                  | the site owner and, if the site                                                                                                                                                                                   |                                                                                                                                                                                                                                                                                                                                                                                                                |
|                  | owner is other than the                                                                                                                                                                                           |                                                                                                                                                                                                                                                                                                                                                                                                                |
|                  | applicant, the applicant's legal                                                                                                                                                                                  |                                                                                                                                                                                                                                                                                                                                                                                                                |
|                  | interest in the site                                                                                                                                                                                              |                                                                                                                                                                                                                                                                                                                                                                                                                |
|                  |                                                                                                                                                                                                                   | AND CARLO HARRIST CONT. A STOCK OF THE CONT.                                                                                                                                                                                                                                                                                                                                                                   |
| (2)(i)           | site in relation to local highway<br>known local landmarks with the<br>on the map or photo, including<br>distribution system, startup equi<br>pipelines, planned and existing<br>planned and existing electric fa | to showing the location of the generating facility is, streets, rivers, streams, and other generally proposed location of major equipment indicated the generator, fuel handling equipment, plant ipment, the site boundary, planned and existing roads, planned and existing water supplies, and acilities. A U.S. Geological Survey map or an ine State's geographic information system (found is preferred. |
| (ii)             | E911 street address of the proposed facility                                                                                                                                                                      | 505 Meadowlands Drive, Hillsborough NC 27278                                                                                                                                                                                                                                                                                                                                                                   |
|                  | County in which the proposed facility will be physically located                                                                                                                                                  | Orange                                                                                                                                                                                                                                                                                                                                                                                                         |
|                  | GPS coordinates of the approximate center of the proposed facility site to the                                                                                                                                    | (36.060, -79.075)                                                                                                                                                                                                                                                                                                                                                                                              |
|                  | nearest second or one                                                                                                                                                                                             |                                                                                                                                                                                                                                                                                                                                                                                                                |
| Markada (1987-19 | thousandth of a degree                                                                                                                                                                                            |                                                                                                                                                                                                                                                                                                                                                                                                                |
| (8) (1)          |                                                                                                                                                                                                                   |                                                                                                                                                                                                                                                                                                                                                                                                                |
| (3)(i)           | The nature of the facility, including its technology, and the source of its power and fuel(s)                                                                                                                     | Grid-tied Solar PV                                                                                                                                                                                                                                                                                                                                                                                             |
| (ii)             | A description of the buildings, structures and equipment comprising the generating facility and the manner of its operation                                                                                       | 21.4 kW DC solar PV, grid tied inverters                                                                                                                                                                                                                                                                                                                                                                       |
| (iii)            | The gross and net projected maximum dependable capacity of the facility in megawatts – Alternating Current                                                                                                        | 0.026 MWh annually                                                                                                                                                                                                                                                                                                                                                                                             |