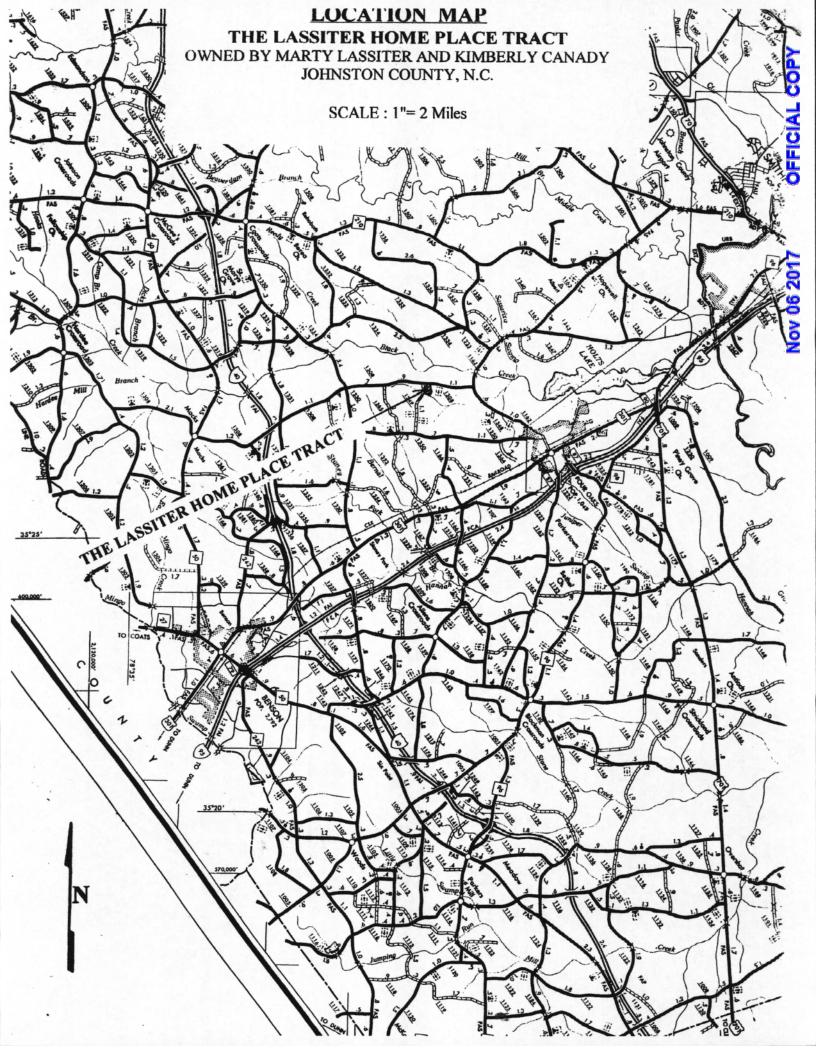

## INVOICE FOR CONSULTING SERVICES • REFORESTATION SERVICES

THE LASSITER HOME PLACE TRACT
OWNED BY MARTY R. LASSITER AND KIMBERLY L. CANADY
LOCATED IN JOHNSTON COUNTY, N.C.

March 1, 2005

Services provided to: Mrs. Kimberly Canady 950 Gum Swamp Road Four Oaks, N.C. 27524

## THE LASSITER HOME PLACE TRACT

OWNED BY MARTY LASSITER AND KIMBERLY CANADY JOHNSTON COUNTY, N.C.

SCALE : 1" = 660'

Kimberly L. Canady 950 Gum Swamp Road Four Daks, NC 27524

> Mr. Christopher J. Ayers Executive Director Public Staff 4326 Mall Service Center Raleigh, NC 27699-4300