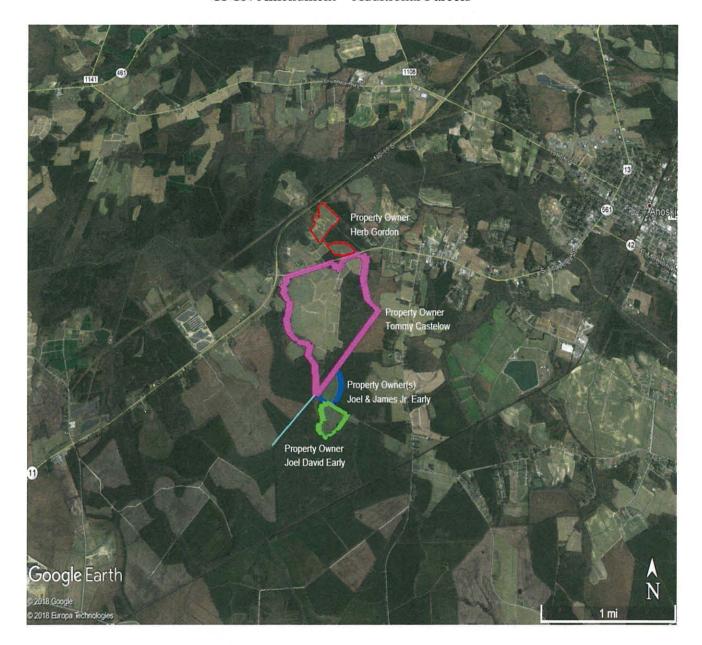

In the initial application dated February 25, 2015, the Applicant sought a CPCN to construct an 80 MW (AC) solar facility to be located east of N.C. Hwy 42/Hwy 11 South at/near Joe Holloman Rd in Aulander, Hertford County, North Carolina and at or near Brickmill Road in Bertie County North Carolina. The map from the original application is attached as <u>Exhibit A</u>. The Applicant hereby requests that the CPCN be amended to remove a parcel owned by FIATP SSF Timber, LLC as outlined in <u>Exhibit B</u> and add parcels of land located south/north of N.C. Hwy 42, and east of Indian Spring Road as outlined in <u>Exhibit C</u> hereto. The revised site layout consisting of the total parcels and property owners is attached as Exhibit D.

## Exhibit B Aulander Holloman Solar, LLC CPCN Amendment – Deleted Parcel

Exhibit C
Aulander Holloman Solar, LLC
CPCN Amendment – Additional Parcels