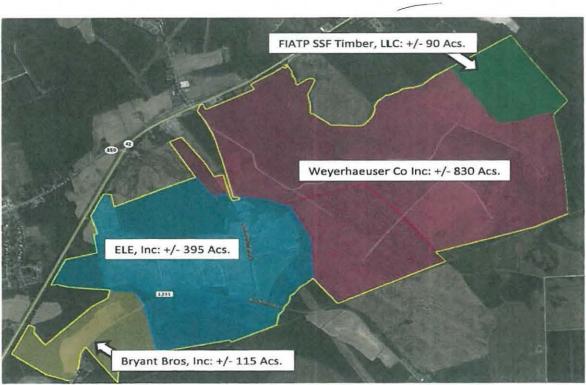

In the initial application dated February 25, 2015, the Applicant sought a CPCN to construct an 80 MW (AC) solar facility to be located east of N.C. Hwy 42/Hwy 11 South at/near Joe Holloman Rd in Aulander, Hertford County, North Carolina and at or near Brickmill Road in Bertie County North Carolina. The map from the original application is attached as <u>Exhibit A</u>. The Applicant hereby requests that the CPCN be amended to remove a parcel owned by FIATP SSF Timber, LLC as outlined in <u>Exhibit B</u> and add parcels of land located south/north of N.C. Hwy 42, and east of Indian Spring Road as outlined in <u>Exhibit C</u> hereto. The revised site layout consisting of the total parcels and property owners is attached as Exhibit D.

# Exhibit D Aulander Holloman Solar, LLC CPCN Amendment – Final Layout