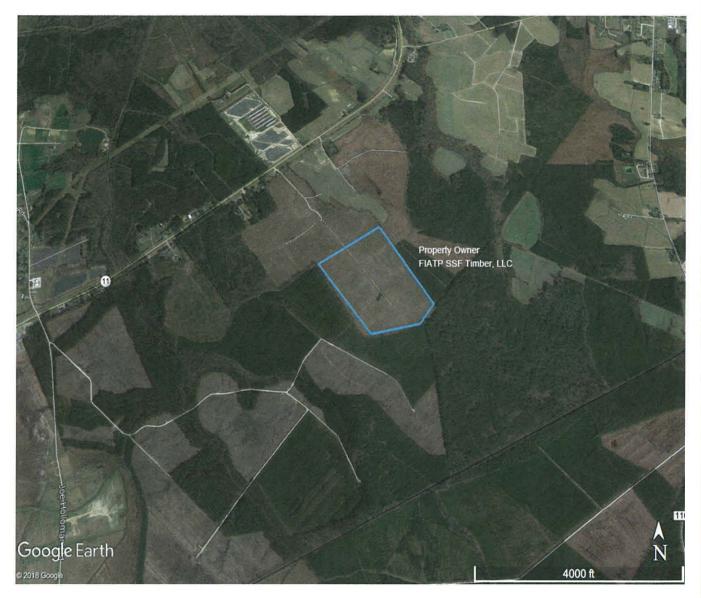

In the initial application dated February 25, 2015, the Applicant sought a CPCN to construct an 80 MW (AC) solar facility to be located east of N.C. Hwy 42/Hwy 11 South at/near Joe Holloman Rd in Aulander, Hertford County, North Carolina and at or near Brickmill Road in Bertie County North Carolina. The map from the original application is attached as <u>Exhibit A</u>. The Applicant hereby requests that the CPCN be amended to remove a parcel owned by FIATP SSF Timber, LLC as outlined in <u>Exhibit B</u> and add parcels of land located south/north of N.C. Hwy 42, and east of Indian Spring Road as outlined in <u>Exhibit C</u> hereto. The revised site layout consisting of the total parcels and property owners is attached as Exhibit D.

## Exhibit B Aulander Holloman Solar, LLC CPCN Amendment – Deleted Parcel

Exhibit C
Aulander Holloman Solar, LLC
CPCN Amendment – Additional Parcels