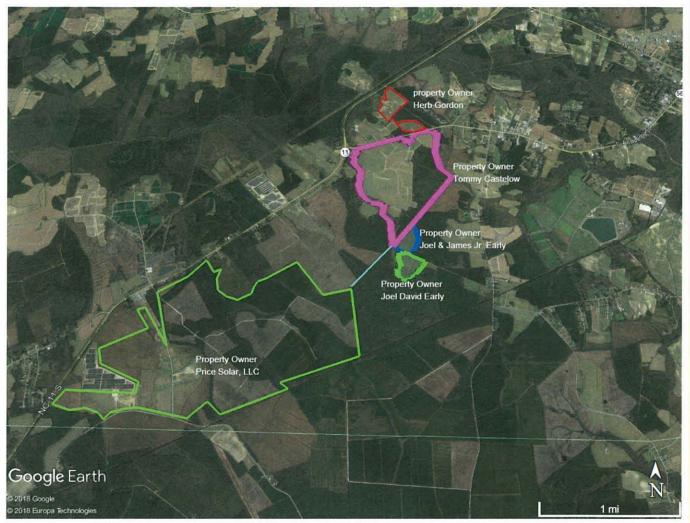

In the initial application dated February 25, 2015, the Applicant sought a CPCN to construct an 80 MW (AC) solar facility to be located east of N.C. Hwy 42/Hwy 11 South at/near Joe Holloman Rd in Aulander, Hertford County, North Carolina and at or near Brickmill Road in Bertie County North Carolina. The map from the original application is attached as <u>Exhibit A</u>. The Applicant hereby requests that the CPCN be amended to remove a parcel owned by FIATP SSF Timber, LLC as outlined in <u>Exhibit B</u> and add parcels of land located south/north of N.C. Hwy 42, and east of Indian Spring Road as outlined in <u>Exhibit C</u> hereto. The revised site layout consisting of the total parcels and property owners is attached as Exhibit D.

# Exhibit D Aulander Holloman Solar, LLC CPCN Amendment – Final Layout