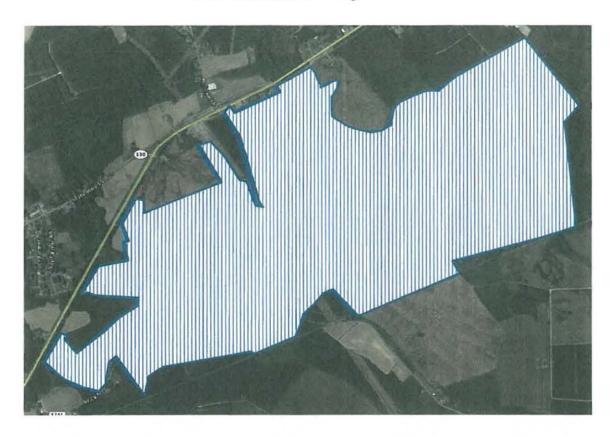

In the initial application dated February 25, 2015, the Applicant sought a CPCN to construct an 80 MW (AC) solar facility to be located east of N.C. Hwy 42/Hwy 11 South at/near Joe Holloman Rd in Aulander, Hertford County, North Carolina and at or near Brickmill Road in Bertie County North Carolina. The map from the original application is attached as <u>Exhibit A</u>. The Applicant hereby requests that the CPCN be amended to remove a parcel owned by FIATP SSF Timber, LLC as outlined in <u>Exhibit B</u> and add parcels of land located south/north of N.C. Hwy 42, and east of Indian Spring Road as outlined in <u>Exhibit C</u> hereto. The revised site layout consisting of the total parcels and property owners is attached as Exhibit D.

My Commission Expires March 16, 2020

Exhibit A Aulander Holloman Solar, LLC CPCN Amendment – Original Parcels

192 Raceway Drive, Mooresville, NC 28117 · Phone: 704.662.0375 · <u>info@sunenergy1.com</u>
Aulander Holloman Solar, LLC