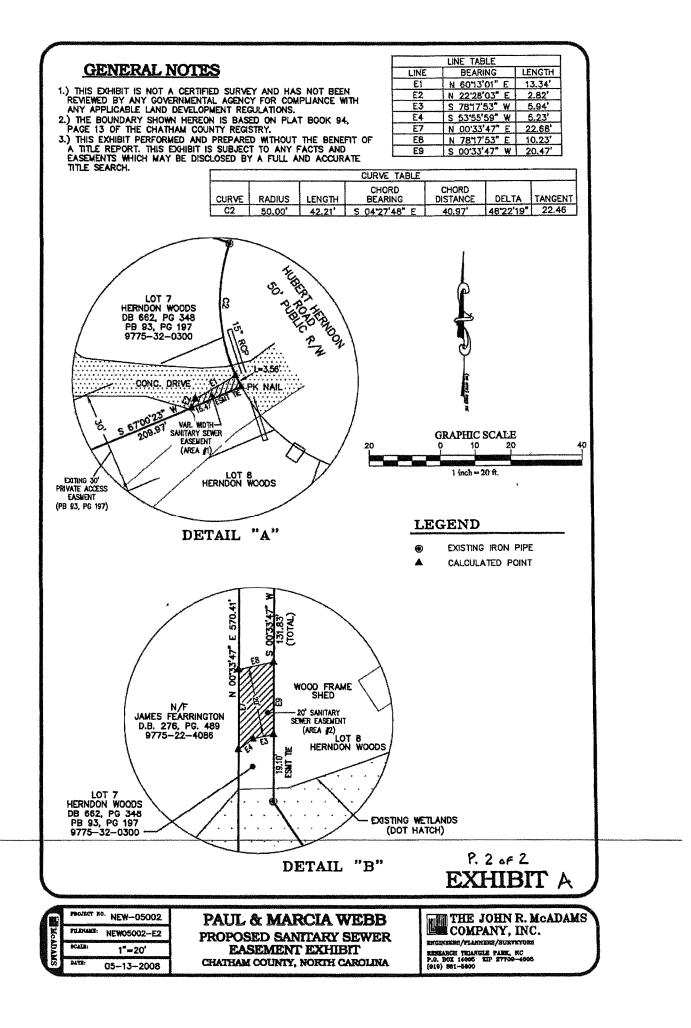

# SERVICE AREA

# Fill in one column for <u>each</u> Subdivision or Service Area.

|                    |                                                                                                       |         | (1)                    | (2)                                                                                                              | (3)       |
|--------------------|-------------------------------------------------------------------------------------------------------|---------|------------------------|------------------------------------------------------------------------------------------------------------------|-----------|
| 1.                 | Name of Subdivision(s) or Service                                                                     | Area(s) | Briar Chapel           |                                                                                                                  |           |
| 2.                 | County (or Counties)                                                                                  |         | Chatham                |                                                                                                                  |           |
| <br>3.             | Type of service (water, sewer, etc.)                                                                  |         | Sewer                  | Materian and an and a second |           |
| <b>4</b> .         | If water is purchased, list from whor                                                                 |         | Chatham County         |                                                                                                                  |           |
| 5.                 | Source of water supply (wells, etc.)                                                                  |         | N/A                    |                                                                                                                  | <u></u>   |
| 6.                 | Number of wells in service                                                                            |         | <u>N/A</u>             |                                                                                                                  |           |
| <del>.</del><br>7. | Pumping capacity of each pump in                                                                      | service | N/A                    |                                                                                                                  |           |
| 8.                 | Elevated storage tank capacity (gal                                                                   |         | N/A                    |                                                                                                                  |           |
| 9.                 | Pressure tank capacity (gals.)                                                                        | 5.)     | N/A                    | ······                                                                                                           | ·····     |
| 10.                | Types of water treatment (chlorine,                                                                   | etc.)   | N/A                    |                                                                                                                  | ······    |
| 11.                | Number of fire hydrants installed                                                                     | 0.0.)   | N/A                    |                                                                                                                  | <b></b>   |
| 12.                | Is sewage disposal by septic tank o                                                                   | r by    |                        |                                                                                                                  |           |
| 13.                | sewer system?<br>If disposal is by sewer system, is se                                                | wade    | Sewer System           |                                                                                                                  |           |
|                    | treated by utility company or by othe                                                                 | ers?    | Utility Company        |                                                                                                                  |           |
| 14.                | Capacity of Company's sewage trea<br>plant (gallons per day)                                          | atment  | 250,000                |                                                                                                                  |           |
| 15.                | Is service metered? (yes or no)                                                                       |         | No                     |                                                                                                                  |           |
| 16.                | Number of water meters in use                                                                         |         | N/A                    |                                                                                                                  |           |
| 17.                | Number of service taps in use                                                                         |         |                        |                                                                                                                  |           |
|                    | (list number of each size)                                                                            | Water   | N/A                    |                                                                                                                  |           |
|                    |                                                                                                       |         |                        |                                                                                                                  |           |
|                    |                                                                                                       | Sewer   | 669@4"                 |                                                                                                                  |           |
|                    |                                                                                                       |         | 3@6"                   |                                                                                                                  |           |
|                    |                                                                                                       |         |                        | ••••••                                                                                                           | <u></u> . |
| 18.                | Number of customers at the end of                                                                     |         |                        |                                                                                                                  |           |
|                    | test year                                                                                             | Water   | <u>N/A</u>             |                                                                                                                  |           |
|                    |                                                                                                       | Sewer   | 514                    |                                                                                                                  |           |
| 19.                | Number of customers that can be<br>served by mains already installed<br>(including present customers, |         |                        |                                                                                                                  |           |
|                    | vacant lots, etc.)                                                                                    | Water   | N/A                    |                                                                                                                  |           |
|                    | · · · · · · · · · · · · · · · · · · ·                                                                 | Sewer   | 883                    |                                                                                                                  |           |
| 20.                | Number of customers that can be served by pumping capacity                                            | Water   | N/A                    |                                                                                                                  |           |
| 21.                | Number of customers that can be                                                                       | vvalei  | <u>11/7</u>            |                                                                                                                  |           |
|                    | served by storage tank capacity                                                                       | Water   | N/A                    |                                                                                                                  |           |
| 22.                | Number of customers that can be served by treatment plant capacity                                    | Sewer   | 1337                   |                                                                                                                  |           |
| 23.                | Name nearest water/sewer utility system                                                               |         | Fearrington<br>Village |                                                                                                                  |           |
| 24.                | Distance to nearest water/sewer                                                                       |         | <3 miles               |                                                                                                                  |           |
| 25.                | utility system<br>Does any other person or utility                                                    |         |                        |                                                                                                                  |           |
|                    | seek to furnish the service(s) proposed herein? (yes or no)                                           |         | No                     |                                                                                                                  |           |
| 26.                | Has the system been offered for sale to the customers, county, or municipality? (yes or no)           |         | No                     |                                                                                                                  |           |
|                    | If not, why not? No; no interest sho                                                                  | own     |                        | <u></u>                                                                                                          |           |
|                    | · · · · · · · · · · · · · · · · · · ·                                                                 |         |                        |                                                                                                                  |           |
|                    |                                                                                                       |         |                        |                                                                                                                  |           |
| 27.                | a. DENR System I.D. No.                                                                               | Water   | N/A                    |                                                                                                                  |           |
|                    | <li>b. <u>NPDES</u> or Nondischarge</li>                                                              |         |                        |                                                                                                                  |           |

Permit No.

Sewer WQ0028552

-