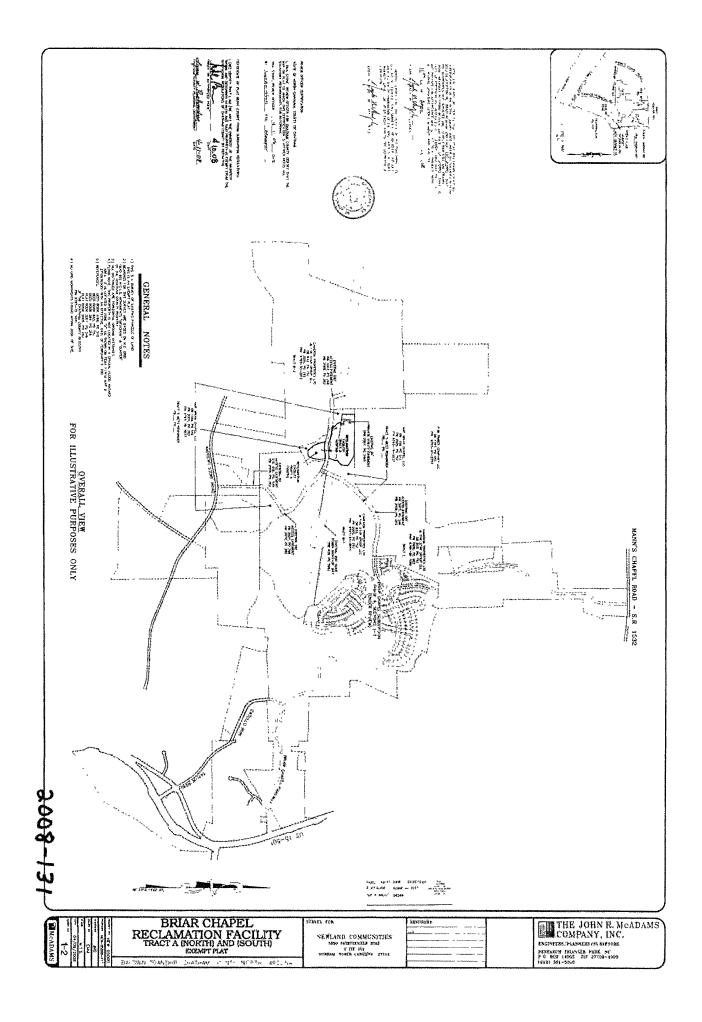

# SERVICE AREA

# Fill in one column for <u>each</u> Subdivision or Service Area.

|                    |                                                                                                       |         | (1)                    | (2)                                                                                                              | (3)       |
|--------------------|-------------------------------------------------------------------------------------------------------|---------|------------------------|------------------------------------------------------------------------------------------------------------------|-----------|
| 1.                 | Name of Subdivision(s) or Service                                                                     | Area(s) | Briar Chapel           |                                                                                                                  |           |
| 2.                 | County (or Counties)                                                                                  |         | Chatham                |                                                                                                                  |           |
| <br>3.             | Type of service (water, sewer, etc.)                                                                  |         | Sewer                  | Materian and an and a second |           |
| <b>4</b> .         | If water is purchased, list from whor                                                                 |         | Chatham County         |                                                                                                                  |           |
| 5.                 | Source of water supply (wells, etc.)                                                                  |         | N/A                    |                                                                                                                  | <u></u>   |
| 6.                 | Number of wells in service                                                                            |         | <u>N/A</u>             |                                                                                                                  |           |
| <del>.</del><br>7. | Pumping capacity of each pump in                                                                      | service | N/A                    |                                                                                                                  |           |
| 8.                 | Elevated storage tank capacity (gal                                                                   |         | N/A                    |                                                                                                                  |           |
| 9.                 | Pressure tank capacity (gals.)                                                                        | 5.)     | N/A                    | ······                                                                                                           | ·····     |
| 10.                | Types of water treatment (chlorine,                                                                   | etc.)   | N/A                    |                                                                                                                  | ······    |
| 11.                | Number of fire hydrants installed                                                                     | 0.0.)   | N/A                    |                                                                                                                  | <b></b>   |
| 12.                | Is sewage disposal by septic tank o                                                                   | r by    |                        |                                                                                                                  |           |
| 13.                | sewer system?<br>If disposal is by sewer system, is se                                                | wade    | Sewer System           |                                                                                                                  |           |
|                    | treated by utility company or by othe                                                                 | ers?    | Utility Company        |                                                                                                                  |           |
| 14.                | Capacity of Company's sewage trea<br>plant (gallons per day)                                          | atment  | 250,000                |                                                                                                                  |           |
| 15.                | Is service metered? (yes or no)                                                                       |         | No                     |                                                                                                                  |           |
| 16.                | Number of water meters in use                                                                         |         | N/A                    |                                                                                                                  |           |
| 17.                | Number of service taps in use                                                                         |         |                        |                                                                                                                  |           |
|                    | (list number of each size)                                                                            | Water   | N/A                    |                                                                                                                  |           |
|                    |                                                                                                       |         |                        |                                                                                                                  |           |
|                    |                                                                                                       | Sewer   | 669@4"                 |                                                                                                                  |           |
|                    |                                                                                                       |         | 3@6"                   |                                                                                                                  |           |
|                    |                                                                                                       |         |                        | ••••••                                                                                                           | <u></u> . |
| 18.                | Number of customers at the end of                                                                     |         |                        |                                                                                                                  |           |
|                    | test year                                                                                             | Water   | <u>N/A</u>             |                                                                                                                  |           |
|                    |                                                                                                       | Sewer   | 514                    |                                                                                                                  |           |
| 19.                | Number of customers that can be<br>served by mains already installed<br>(including present customers, |         |                        |                                                                                                                  |           |
|                    | vacant lots, etc.)                                                                                    | Water   | N/A                    |                                                                                                                  |           |
|                    | · · · · · · · · · · · · · · · · · · ·                                                                 | Sewer   | 883                    |                                                                                                                  |           |
| 20.                | Number of customers that can be served by pumping capacity                                            | Water   | N/A                    |                                                                                                                  |           |
| 21.                | Number of customers that can be                                                                       | vvalei  | <u>11/7</u>            |                                                                                                                  |           |
|                    | served by storage tank capacity                                                                       | Water   | N/A                    |                                                                                                                  |           |
| 22.                | Number of customers that can be served by treatment plant capacity                                    | Sewer   | 1337                   |                                                                                                                  |           |
| 23.                | Name nearest water/sewer utility system                                                               |         | Fearrington<br>Village |                                                                                                                  |           |
| 24.                | Distance to nearest water/sewer                                                                       |         | <3 miles               |                                                                                                                  |           |
| 25.                | utility system<br>Does any other person or utility                                                    |         |                        |                                                                                                                  |           |
|                    | seek to furnish the service(s) proposed herein? (yes or no)                                           |         | No                     |                                                                                                                  |           |
| 26.                | Has the system been offered for sale to the customers, county, or municipality? (yes or no)           |         | No                     |                                                                                                                  |           |
|                    | If not, why not? No; no interest sho                                                                  | own     |                        | <u></u>                                                                                                          |           |
|                    | · · · · · · · · · · · · · · · · · · ·                                                                 |         |                        |                                                                                                                  |           |
|                    |                                                                                                       |         |                        |                                                                                                                  |           |
| 27.                | a. DENR System I.D. No.                                                                               | Water   | N/A                    |                                                                                                                  |           |
|                    | <li>b. <u>NPDES</u> or Nondischarge</li>                                                              |         |                        |                                                                                                                  |           |

Permit No.

Sewer WQ0028552

-