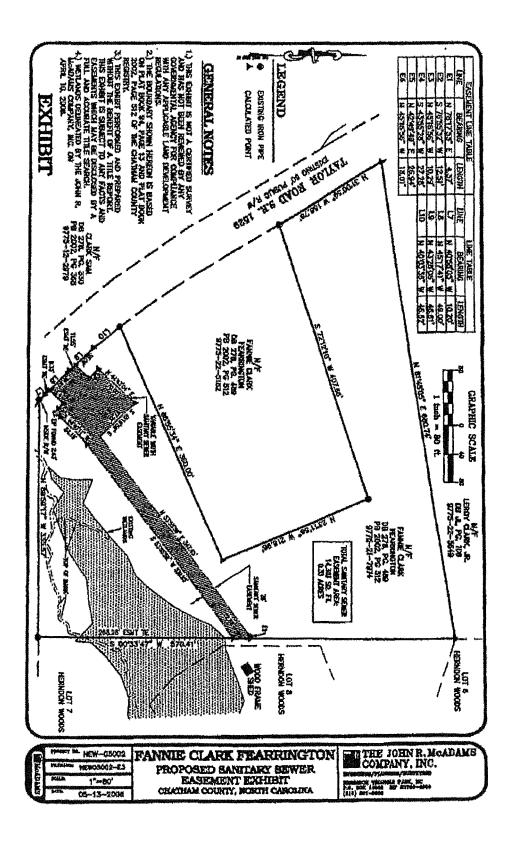

# SERVICE AREA

# Fill in one column for <u>each</u> Subdivision or Service Area.

|                    |                                                                                                       |         | (1)                    | (2)                                                                                                              | (3)       |
|--------------------|-------------------------------------------------------------------------------------------------------|---------|------------------------|------------------------------------------------------------------------------------------------------------------|-----------|
| 1.                 | Name of Subdivision(s) or Service                                                                     | Area(s) | Briar Chapel           |                                                                                                                  |           |
| 2.                 | County (or Counties)                                                                                  |         | Chatham                |                                                                                                                  |           |
| <br>3.             | Type of service (water, sewer, etc.)                                                                  |         | Sewer                  | Materian and an and a second |           |
| <b>4</b> .         | If water is purchased, list from whor                                                                 |         | Chatham County         |                                                                                                                  |           |
| 5.                 | Source of water supply (wells, etc.)                                                                  |         | N/A                    |                                                                                                                  | <u></u>   |
| 6.                 | Number of wells in service                                                                            |         | <u>N/A</u>             |                                                                                                                  |           |
| <del>.</del><br>7. | Pumping capacity of each pump in                                                                      | service | N/A                    |                                                                                                                  |           |
| 8.                 | Elevated storage tank capacity (gal                                                                   |         | N/A                    |                                                                                                                  |           |
| 9.                 | Pressure tank capacity (gals.)                                                                        | 5.)     | N/A                    | ······                                                                                                           | ·····     |
| 10.                | Types of water treatment (chlorine,                                                                   | etc.)   | N/A                    |                                                                                                                  | ······    |
| 11.                | Number of fire hydrants installed                                                                     | 0.0.)   | N/A                    |                                                                                                                  | <b></b>   |
| 12.                | Is sewage disposal by septic tank o                                                                   | r by    |                        |                                                                                                                  |           |
| 13.                | sewer system?<br>If disposal is by sewer system, is se                                                | wade    | Sewer System           |                                                                                                                  |           |
|                    | treated by utility company or by othe                                                                 | ers?    | Utility Company        |                                                                                                                  |           |
| 14.                | Capacity of Company's sewage trea<br>plant (gallons per day)                                          | atment  | 250,000                |                                                                                                                  |           |
| 15.                | Is service metered? (yes or no)                                                                       |         | No                     |                                                                                                                  |           |
| 16.                | Number of water meters in use                                                                         |         | N/A                    |                                                                                                                  |           |
| 17.                | Number of service taps in use                                                                         |         |                        |                                                                                                                  |           |
|                    | (list number of each size)                                                                            | Water   | N/A                    |                                                                                                                  |           |
|                    |                                                                                                       |         |                        |                                                                                                                  |           |
|                    |                                                                                                       | Sewer   | 669@4"                 |                                                                                                                  |           |
|                    |                                                                                                       |         | 3@6"                   |                                                                                                                  |           |
|                    |                                                                                                       |         |                        | ••••••                                                                                                           | <u></u> . |
| 18.                | Number of customers at the end of                                                                     |         |                        |                                                                                                                  |           |
|                    | test year                                                                                             | Water   | <u>N/A</u>             |                                                                                                                  |           |
|                    |                                                                                                       | Sewer   | 514                    |                                                                                                                  |           |
| 19.                | Number of customers that can be<br>served by mains already installed<br>(including present customers, |         |                        |                                                                                                                  |           |
|                    | vacant lots, etc.)                                                                                    | Water   | N/A                    |                                                                                                                  |           |
|                    | · · · · · · · · · · · · · · · · · · ·                                                                 | Sewer   | 883                    |                                                                                                                  |           |
| 20.                | Number of customers that can be served by pumping capacity                                            | Water   | N/A                    |                                                                                                                  |           |
| 21.                | Number of customers that can be                                                                       | vvalei  | <u>11/7</u>            |                                                                                                                  |           |
|                    | served by storage tank capacity                                                                       | Water   | N/A                    |                                                                                                                  |           |
| 22.                | Number of customers that can be served by treatment plant capacity                                    | Sewer   | 1337                   |                                                                                                                  |           |
| 23.                | Name nearest water/sewer utility system                                                               |         | Fearrington<br>Village |                                                                                                                  |           |
| 24.                | Distance to nearest water/sewer                                                                       |         | <3 miles               |                                                                                                                  |           |
| 25.                | utility system<br>Does any other person or utility                                                    |         |                        |                                                                                                                  |           |
|                    | seek to furnish the service(s) proposed herein? (yes or no)                                           |         | No                     |                                                                                                                  |           |
| 26.                | Has the system been offered for sale to the customers, county, or municipality? (yes or no)           |         | No                     |                                                                                                                  |           |
|                    | If not, why not? No; no interest sho                                                                  | own     |                        | <u></u>                                                                                                          |           |
|                    | · · · · · · · · · · · · · · · · · · ·                                                                 |         |                        |                                                                                                                  |           |
|                    |                                                                                                       |         |                        |                                                                                                                  |           |
| 27.                | a. DENR System I.D. No.                                                                               | Water   | N/A                    |                                                                                                                  |           |
|                    | <li>b. <u>NPDES</u> or Nondischarge</li>                                                              |         |                        |                                                                                                                  |           |

Permit No.

Sewer WQ0028552

-