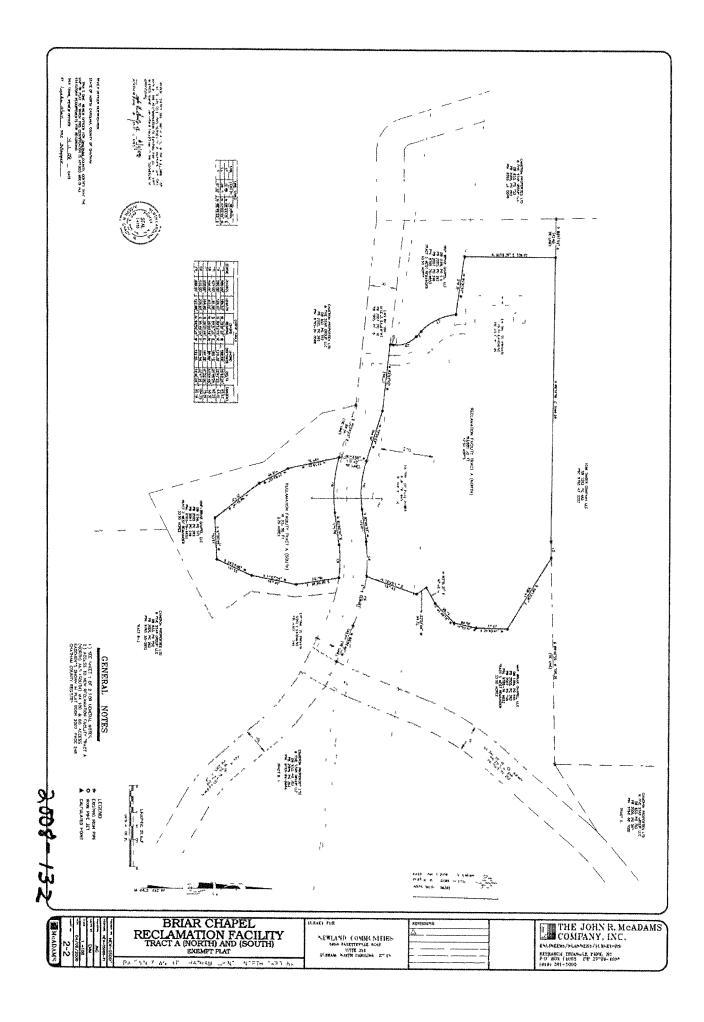

# SERVICE AREA

# Fill in one column for <u>each</u> Subdivision or Service Area.

|                    |                                                                                                       |         | (1)                    | (2)                                                                                                              | (3)       |
|--------------------|-------------------------------------------------------------------------------------------------------|---------|------------------------|------------------------------------------------------------------------------------------------------------------|-----------|
| 1.                 | Name of Subdivision(s) or Service                                                                     | Area(s) | Briar Chapel           |                                                                                                                  |           |
| 2.                 | County (or Counties)                                                                                  |         | Chatham                |                                                                                                                  |           |
| <br>3.             | Type of service (water, sewer, etc.)                                                                  |         | Sewer                  | Materian and an and a second |           |
| <b>4</b> .         | If water is purchased, list from whor                                                                 |         | Chatham County         |                                                                                                                  |           |
| 5.                 | Source of water supply (wells, etc.)                                                                  |         | N/A                    |                                                                                                                  | <u></u>   |
| 6.                 | Number of wells in service                                                                            |         | <u>N/A</u>             |                                                                                                                  |           |
| <del>.</del><br>7. | Pumping capacity of each pump in                                                                      | service | N/A                    |                                                                                                                  |           |
| 8.                 | Elevated storage tank capacity (gal                                                                   |         | N/A                    |                                                                                                                  |           |
| 9.                 | Pressure tank capacity (gals.)                                                                        | 5.)     | N/A                    | ······                                                                                                           | ·····     |
| 10.                | Types of water treatment (chlorine,                                                                   | etc.)   | N/A                    |                                                                                                                  | ······    |
| 11.                | Number of fire hydrants installed                                                                     | 0.0.)   | N/A                    |                                                                                                                  | <b></b>   |
| 12.                | Is sewage disposal by septic tank o                                                                   | r by    |                        |                                                                                                                  |           |
| 13.                | sewer system?<br>If disposal is by sewer system, is se                                                | wade    | Sewer System           |                                                                                                                  |           |
|                    | treated by utility company or by othe                                                                 | ers?    | Utility Company        |                                                                                                                  |           |
| 14.                | Capacity of Company's sewage trea<br>plant (gallons per day)                                          | atment  | 250,000                |                                                                                                                  |           |
| 15.                | Is service metered? (yes or no)                                                                       |         | No                     |                                                                                                                  |           |
| 16.                | Number of water meters in use                                                                         |         | N/A                    |                                                                                                                  |           |
| 17.                | Number of service taps in use                                                                         |         |                        |                                                                                                                  |           |
|                    | (list number of each size)                                                                            | Water   | N/A                    |                                                                                                                  |           |
|                    |                                                                                                       |         |                        |                                                                                                                  |           |
|                    |                                                                                                       | Sewer   | 669@4"                 |                                                                                                                  |           |
|                    |                                                                                                       |         | 3@6"                   |                                                                                                                  |           |
|                    |                                                                                                       |         |                        | ••••••                                                                                                           | <u></u> . |
| 18.                | Number of customers at the end of                                                                     |         |                        |                                                                                                                  |           |
|                    | test year                                                                                             | Water   | <u>N/A</u>             |                                                                                                                  |           |
|                    |                                                                                                       | Sewer   | 514                    |                                                                                                                  |           |
| 19.                | Number of customers that can be<br>served by mains already installed<br>(including present customers, |         |                        |                                                                                                                  |           |
|                    | vacant lots, etc.)                                                                                    | Water   | N/A                    |                                                                                                                  |           |
|                    | · · · · · · · · · · · · · · · · · · ·                                                                 | Sewer   | 883                    |                                                                                                                  |           |
| 20.                | Number of customers that can be served by pumping capacity                                            | Water   | N/A                    |                                                                                                                  |           |
| 21.                | Number of customers that can be                                                                       | vvalei  | <u>11/7</u>            |                                                                                                                  |           |
|                    | served by storage tank capacity                                                                       | Water   | N/A                    |                                                                                                                  |           |
| 22.                | Number of customers that can be served by treatment plant capacity                                    | Sewer   | 1337                   |                                                                                                                  |           |
| 23.                | Name nearest water/sewer utility system                                                               |         | Fearrington<br>Village |                                                                                                                  |           |
| 24.                | Distance to nearest water/sewer                                                                       |         | <3 miles               |                                                                                                                  |           |
| 25.                | utility system<br>Does any other person or utility                                                    |         |                        |                                                                                                                  |           |
|                    | seek to furnish the service(s) proposed herein? (yes or no)                                           |         | No                     |                                                                                                                  |           |
| 26.                | Has the system been offered for sale to the customers, county, or municipality? (yes or no)           |         | No                     |                                                                                                                  |           |
|                    | If not, why not? No; no interest sho                                                                  | own     |                        | <u></u>                                                                                                          |           |
|                    | · · · · · · · · · · · · · · · · · · ·                                                                 |         |                        |                                                                                                                  |           |
|                    |                                                                                                       |         |                        |                                                                                                                  |           |
| 27.                | a. DENR System I.D. No.                                                                               | Water   | N/A                    |                                                                                                                  |           |
|                    | <li>b. <u>NPDES</u> or Nondischarge</li>                                                              |         |                        |                                                                                                                  |           |

Permit No.

Sewer WQ0028552

-