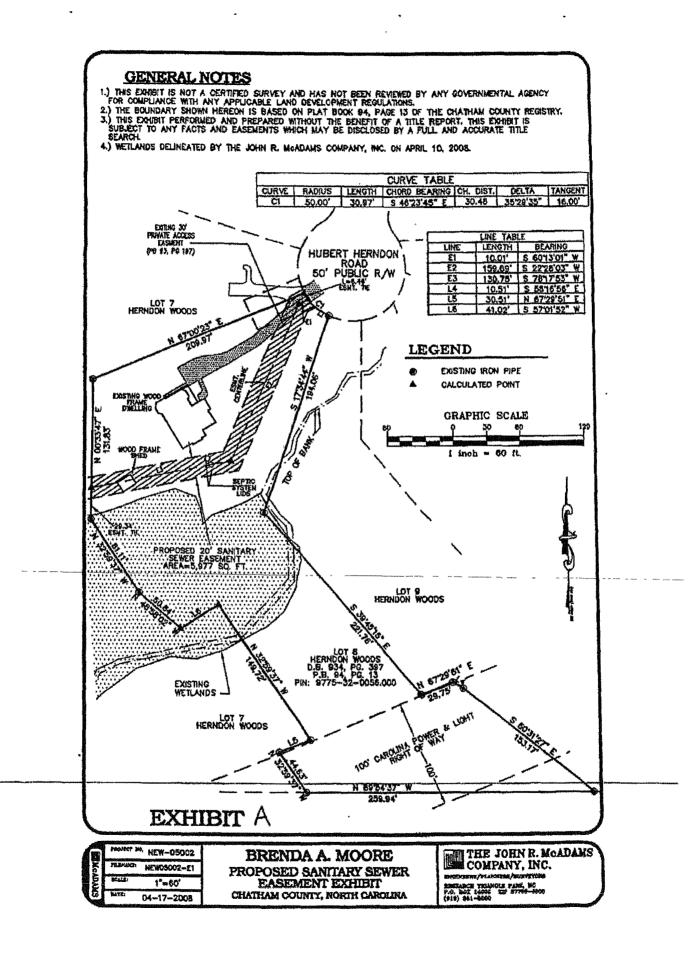

# SERVICE AREA

# Fill in one column for <u>each</u> Subdivision or Service Area.

|                    |                                                                                                       |         | (1)                    | (2)                                                                                                              | (3)       |
|--------------------|-------------------------------------------------------------------------------------------------------|---------|------------------------|------------------------------------------------------------------------------------------------------------------|-----------|
| 1.                 | Name of Subdivision(s) or Service                                                                     | Area(s) | Briar Chapel           |                                                                                                                  |           |
| 2.                 | County (or Counties)                                                                                  |         | Chatham                |                                                                                                                  |           |
| <br>3.             | Type of service (water, sewer, etc.)                                                                  |         | Sewer                  | Materian and an and a second |           |
| <b>4</b> .         | If water is purchased, list from whor                                                                 |         | Chatham County         |                                                                                                                  |           |
| 5.                 | Source of water supply (wells, etc.)                                                                  |         | N/A                    |                                                                                                                  | <u></u>   |
| 6.                 | Number of wells in service                                                                            |         | <u>N/A</u>             |                                                                                                                  |           |
| <del>.</del><br>7. | Pumping capacity of each pump in                                                                      | service | N/A                    |                                                                                                                  |           |
| 8.                 | Elevated storage tank capacity (gal                                                                   |         | N/A                    |                                                                                                                  |           |
| 9.                 | Pressure tank capacity (gals.)                                                                        | 5.)     | N/A                    | ······                                                                                                           | ·····     |
| 10.                | Types of water treatment (chlorine,                                                                   | etc.)   | N/A                    |                                                                                                                  | ······    |
| 11.                | Number of fire hydrants installed                                                                     | 0.0.)   | N/A                    |                                                                                                                  | <b></b>   |
| 12.                | Is sewage disposal by septic tank o                                                                   | r by    |                        |                                                                                                                  |           |
| 13.                | sewer system?<br>If disposal is by sewer system, is se                                                | wade    | Sewer System           |                                                                                                                  |           |
|                    | treated by utility company or by othe                                                                 | ers?    | Utility Company        |                                                                                                                  |           |
| 14.                | Capacity of Company's sewage trea<br>plant (gallons per day)                                          | atment  | 250,000                |                                                                                                                  |           |
| 15.                | Is service metered? (yes or no)                                                                       |         | No                     |                                                                                                                  |           |
| 16.                | Number of water meters in use                                                                         |         | N/A                    |                                                                                                                  |           |
| 17.                | Number of service taps in use                                                                         |         |                        |                                                                                                                  |           |
|                    | (list number of each size)                                                                            | Water   | N/A                    |                                                                                                                  |           |
|                    |                                                                                                       |         |                        |                                                                                                                  |           |
|                    |                                                                                                       | Sewer   | 669@4"                 |                                                                                                                  |           |
|                    |                                                                                                       |         | 3@6"                   |                                                                                                                  |           |
|                    |                                                                                                       |         |                        | ••••••                                                                                                           | <u></u> . |
| 18.                | Number of customers at the end of                                                                     |         |                        |                                                                                                                  |           |
|                    | test year                                                                                             | Water   | <u>N/A</u>             |                                                                                                                  |           |
|                    |                                                                                                       | Sewer   | 514                    |                                                                                                                  |           |
| 19.                | Number of customers that can be<br>served by mains already installed<br>(including present customers, |         |                        |                                                                                                                  |           |
|                    | vacant lots, etc.)                                                                                    | Water   | N/A                    |                                                                                                                  |           |
|                    | · · · · · · · · · · · · · · · · · · ·                                                                 | Sewer   | 883                    |                                                                                                                  |           |
| 20.                | Number of customers that can be served by pumping capacity                                            | Water   | N/A                    |                                                                                                                  |           |
| 21.                | Number of customers that can be                                                                       | vvalei  | <u>11/7</u>            |                                                                                                                  |           |
|                    | served by storage tank capacity                                                                       | Water   | N/A                    |                                                                                                                  |           |
| 22.                | Number of customers that can be served by treatment plant capacity                                    | Sewer   | 1337                   |                                                                                                                  |           |
| 23.                | Name nearest water/sewer utility system                                                               |         | Fearrington<br>Village |                                                                                                                  |           |
| 24.                | Distance to nearest water/sewer                                                                       |         | <3 miles               |                                                                                                                  |           |
| 25.                | utility system<br>Does any other person or utility                                                    |         |                        |                                                                                                                  |           |
|                    | seek to furnish the service(s) proposed herein? (yes or no)                                           |         | No                     |                                                                                                                  |           |
| 26.                | Has the system been offered for sale to the customers, county, or municipality? (yes or no)           |         | No                     |                                                                                                                  |           |
|                    | If not, why not? No; no interest sho                                                                  | own     |                        | <u></u>                                                                                                          |           |
|                    | · · · · · · · · · · · · · · · · · · ·                                                                 |         |                        |                                                                                                                  |           |
|                    |                                                                                                       |         |                        |                                                                                                                  |           |
| 27.                | a. DENR System I.D. No.                                                                               | Water   | N/A                    |                                                                                                                  |           |
|                    | <li>b. <u>NPDES</u> or Nondischarge</li>                                                              |         |                        |                                                                                                                  |           |

Permit No.

Sewer WQ0028552

-