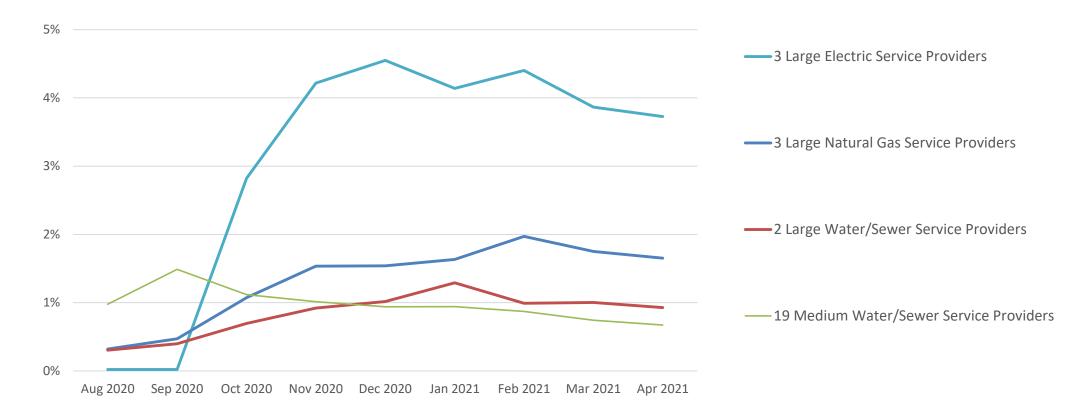

### Percentage of Accounts Disconnected for Non-Payment (including Reconnected Accounts)

Source: Data reported by the utility service providers to the North Carolina Utilities Commission. Includes only utilities that reported data every single month since August 2020.