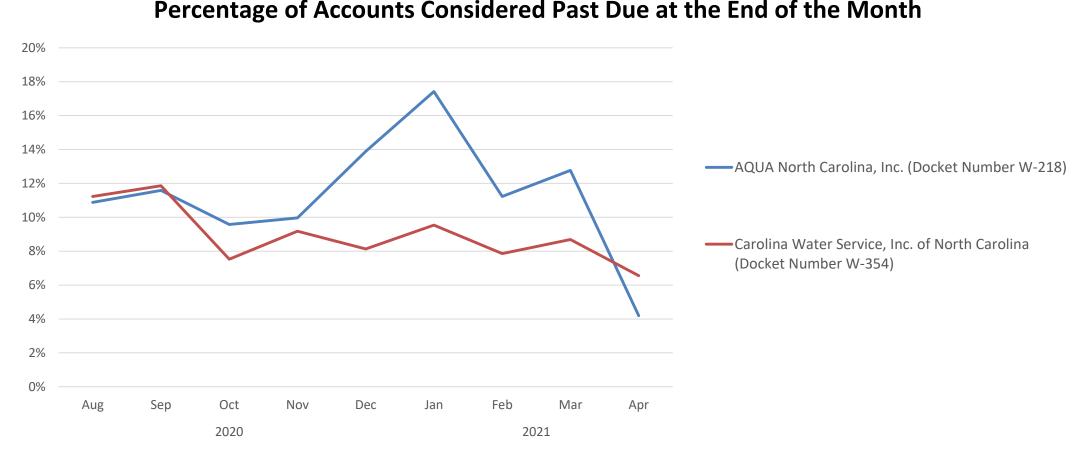

## WATER & WASTEWATER UTILITY ARREARAGES -LARGEST 2 COMPANIES

### Percentage of Accounts Considered Past Due at the End of the Month

Source: Data reported by the utility service providers to the North Carolina Utilities Commission.

Source: Data reported by the utility service providers to the North Carolina Utilities Commission.