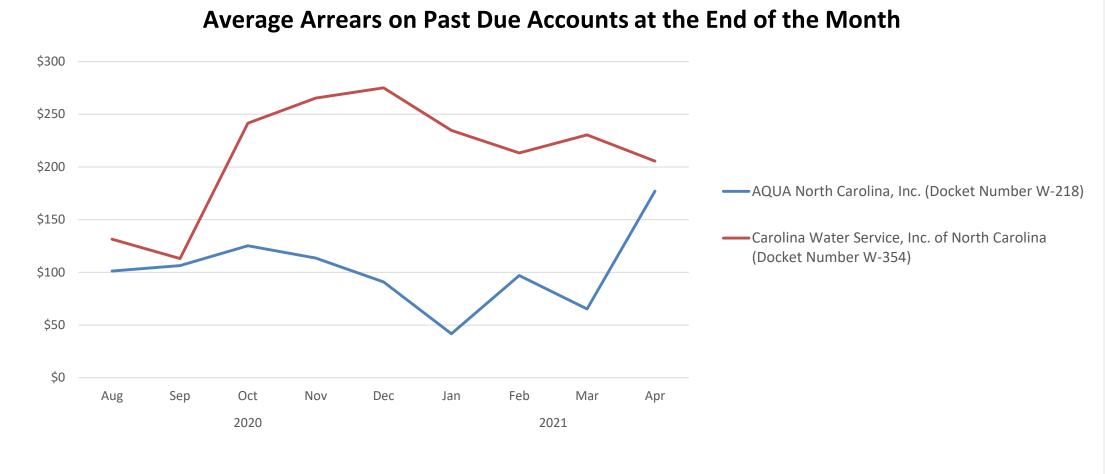

#### Average Arrears on Past Due Accounts at the End of the Month

## WATER & WASTEWATER UTILITY ARREARAGES -LARGEST 2 COMPANIES