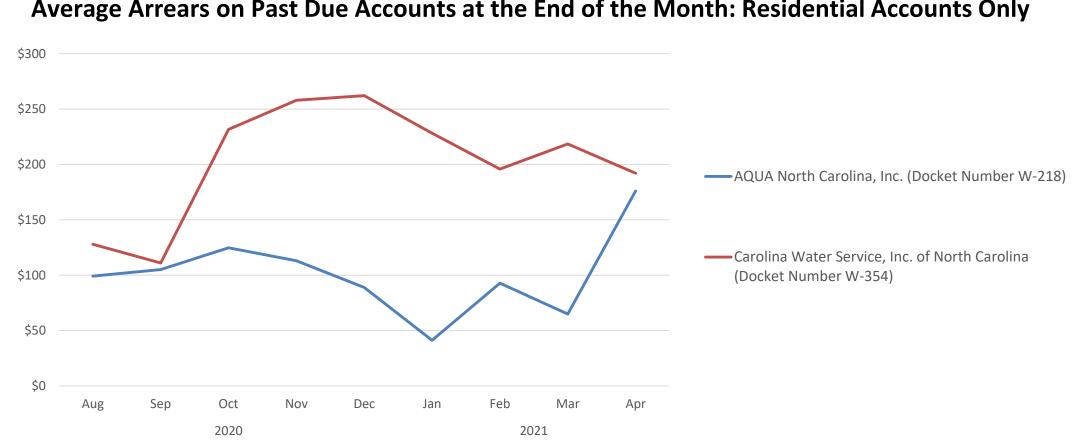

#### Average Arrears on Past Due Accounts at the End of the Month: Residential Accounts Only

Source: Data reported by the utility service providers to the North Carolina Utilities Commission.

Average Arrears on Past Due Accounts at the End of the Month: Residential Accounts Only

Source: Data reported by the utility service providers to the North Carolina Utilities Commission.