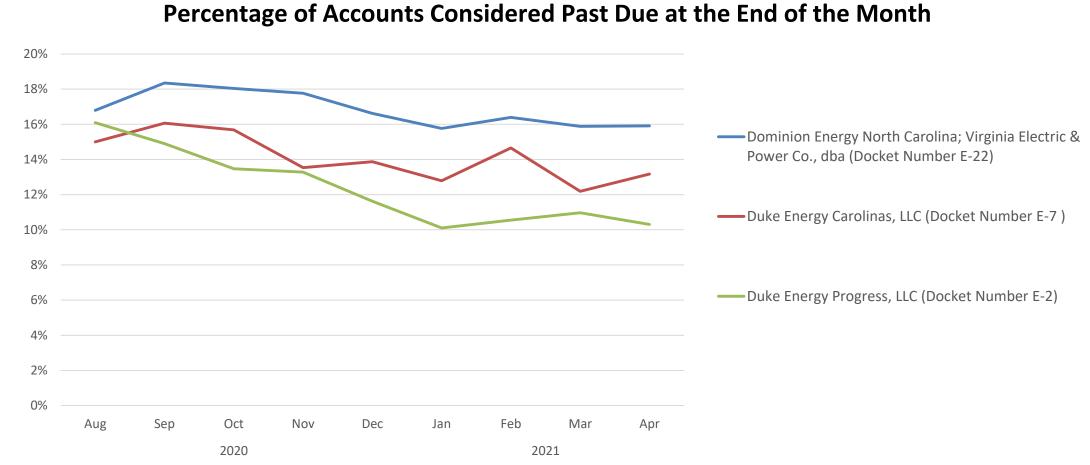

## **ELECTRIC UTILITY ARREARAGES**

#### Number of Accounts Considered Past Due at the End of the Month

Source: Data reported by the utility service providers to the North Carolina Utilities Commission.

Source: Data reported by the utility service providers to the North Carolina Utilities Commission.