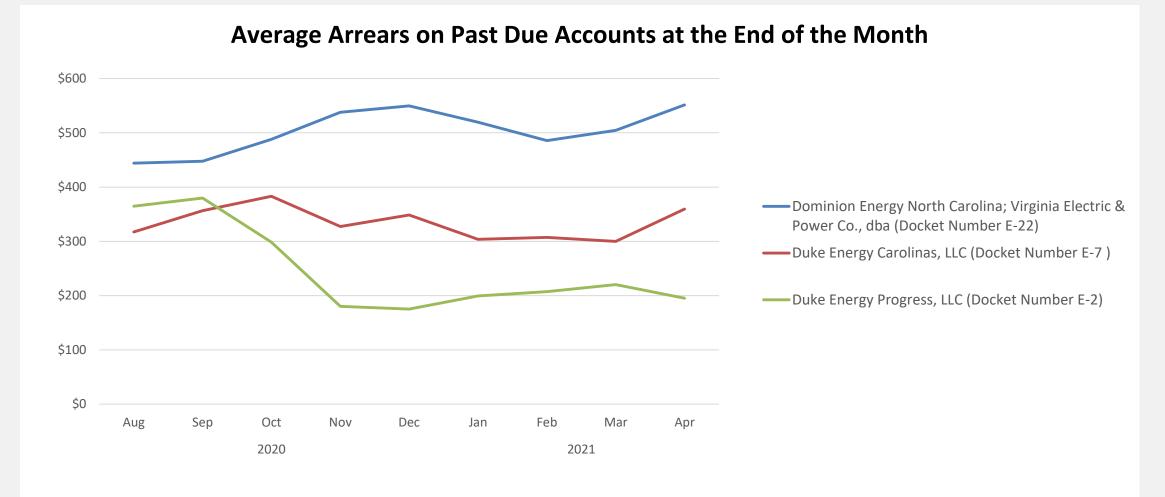

### **ARREARAGES**

Source: Data reported by the utility service providers to the North Carolina Utilities Commission. Includes only utilities that reported data every single month since August 2020.

#### Average Arrears on Past Due Accounts at the End of the Month

## **ELECTRIC UTILITY ARREARAGES**