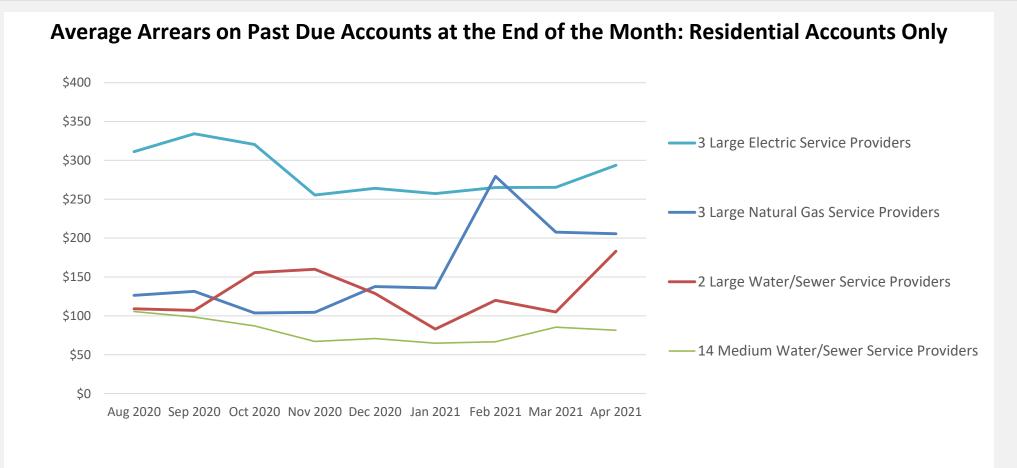

#### Average Arrears on Past Due Accounts at the End of the Month: Residential Accounts Only

Source: Data reported by the utility service providers to the North Carolina Utilities Commission.

#### Trends and Future Outlook

As of April 30, 2021, many customers are behind on their bills, but that trend has declined on average over time with most utilities experiencing 5% - 12% of their overall accounts past due. Average arrearages vary in trend over time based on industry and size. Average arrearages on past due accounts at the end of the month remained the same on average for the natural gas industry and the electric industry. Average arrears on past due accounts for large water and sewer service providers increased on average in April 2021.