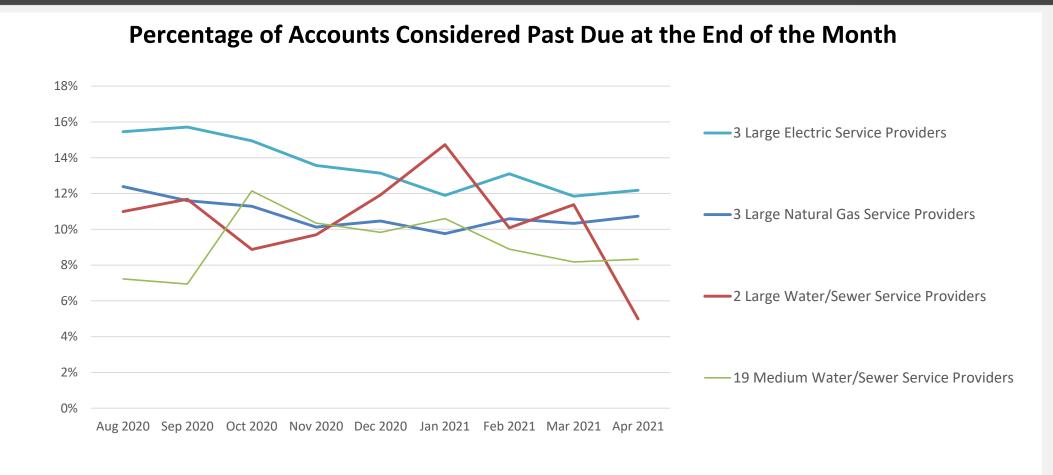

### Percentage of Accounts Considered Past Due at the End of the Month

Source: Data reported by the utility service providers to the North Carolina Utilities Commission.

Source: Data reported by the utility service providers to the North Carolina Utilities Commission.

#### Trends and Future Outlook

As of April 30, 2021, many customers are behind on their bills, but that trend has declined on average over time with most utilities experiencing 5% - 12% of their overall accounts past due. Average arrearages vary in trend over time based on industry and size. Average arrearages on past due accounts at the end of the month remained the same on average for the natural gas industry and the electric industry. Average arrears on past due accounts for large water and sewer service providers increased on average in April 2021.

## IMPACTS OF COVID-19 ON REGULATED UTILITIES AND CUSTOMERS

- Many customers are behind on their bills, but that trend has declined on average over time with most utilities experiencing 5% 12% of their overall accounts past due.
- The average arrears vary in trend over time based on industry and size.
- Average arrears on past due accounts at the end of the month increased on average for larger water and sewer providers and remained the same on average for the natural gas industry and electric industry in April 2021.
- Repayment plan enrollment increased from October 2020 through February 2021 for the electric service providers and natural gas service providers but decreased from February 2021 to April 2021. For the large water and sewer service providers, repayment plan enrollment has decreased from January 2021 to April 2021. The percentage of customers enrolling remains low. There are more enrolled in electric than in the other sectors, but in March 2021 less than 4% of electric customers are enrolled.
- The average balance on repayments plans has decreased from October 2020 to April 2021 for electric providers. In April 2021, average balance on repayments for natural gas providers decreased for the first time since November 2020. The average balance on repayments for water and sewer service providers also decreased in April.
- Disconnections were nearly non-existent in August 2020 and September 2020, increasing a little in October 2020 and more drastically in November 2020. From November 2020 through April 2021, the percentage of accounts disconnected for non-payment has decreased on average for the electric and natural gas utility providers. The large water and sewer providers saw a sharp decrease in disconnections from December 2020 to February 2021, but the disconnections increased from February 2021 to March 2021. In April 2021, disconnections for non-payment decreased once again for larger water and sewer providers. The majority of disconnections ended up being reconnected (and most within 24 hours).
- The net number of customers disconnected and not reconnected from March 2021 to April 2021 decreased on average for electric service providers but increased on average for the natural gas and large water and sewer groups.