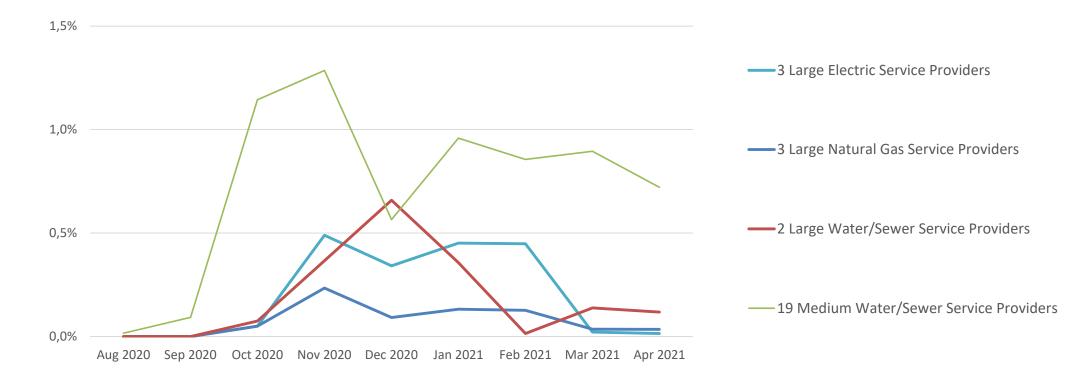

### **PAYMENT PLANS**

### Percentage of Accounts on Repayment Plans at the End of the Month

Repayment plan enrollment increased from October 2020 through February 2021 for the electric service providers and natural gas service providers but decreased from February 2021 to April 2021. For the large water and sewer service providers, repayment plan enrollment has decreased from January 2021 to April 2021. The percentage of customers enrolling remains low. There are more enrolled in electric than in the other sectors, but in April 2021 less than 4% of electric customers are enrolled. The average balance on repayments plans has decreased from October 2020 to April 2021 for electric providers. In April 2021, average balance on repayments for natural gas providers decreased for the first time since November 2020. The average balance on repayments for water and sewer service providers also decreased in April.