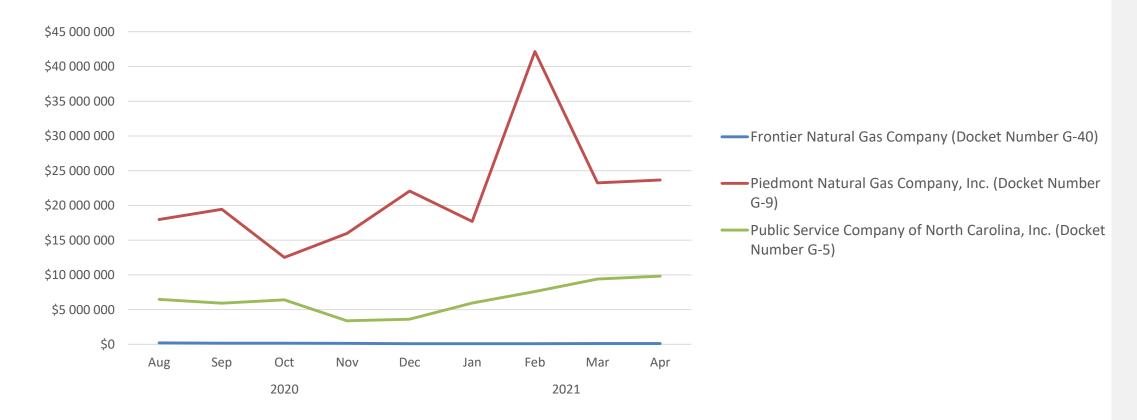

### Total Arrears at Least 30 Days Past Due at the End of the Month

Source: Data reported by the utility service providers to the North Carolina Utilities Commission.

Source: Data reported by the utility service providers to the North Carolina Utilities Commission.

### Total Arrears at Least 30 Days Past Due at the End of the Month

Source: Data reported by the utility service providers to the North Carolina Utilities Commission.