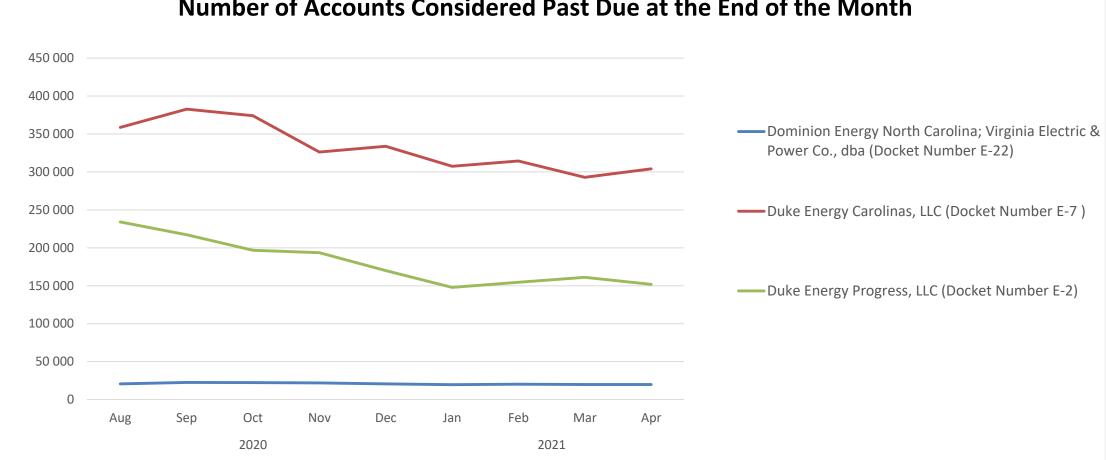

## **ELECTRIC UTILITY ARREARAGES**

#### Number of Accounts Considered Past Due at the End of the Month

Source: Data reported by the utility service providers to the North Carolina Utilities Commission.

Source: Data reported by the utility service providers to the North Carolina Utilities Commission.