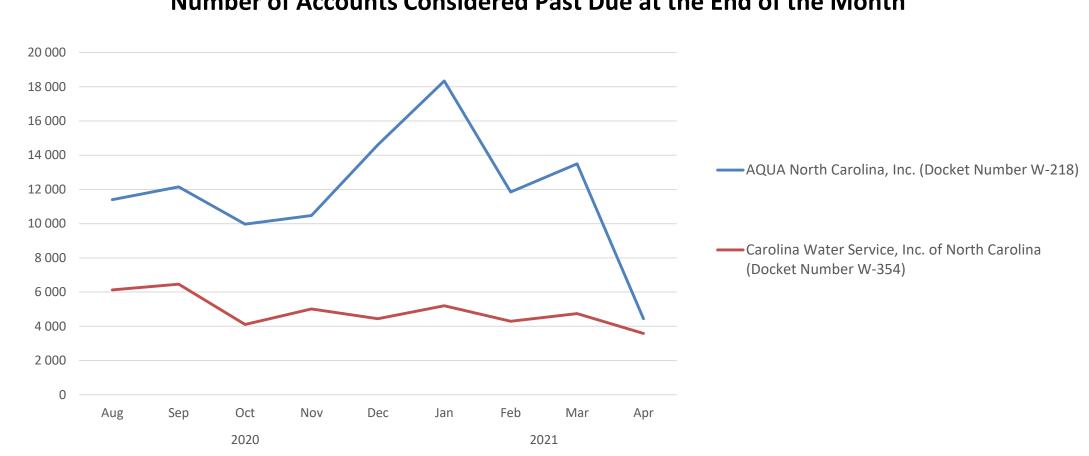

## WATER & WASTEWATER UTILITY ARREARAGES -LARGEST 2 COMPANIES

### Number of Accounts Considered Past Due at the End of the Month

Source: Data reported by the utility service providers to the North Carolina Utilities Commission.