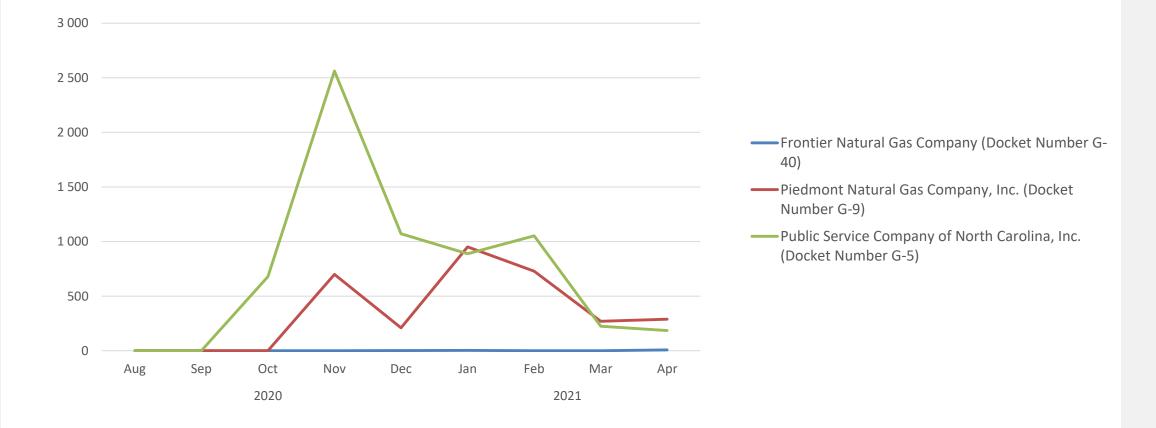

## **DISCONNECTIONS BY NATURAL GAS UTILITIES**

### Number of Accounts Disconnected for Non-Payment (Including Reconnected Accounts)

Source: Data reported by the utility service providers to the North Carolina Utilities Commission.