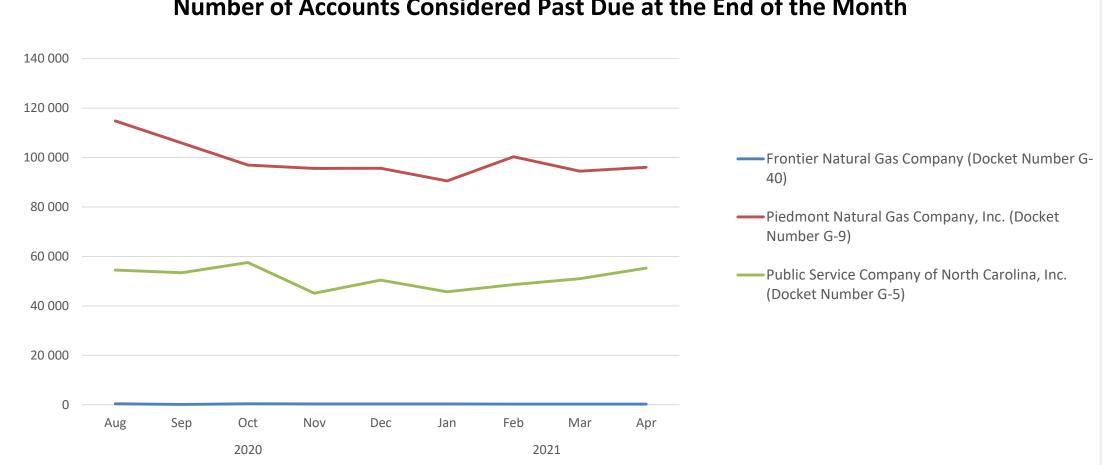

#### Number of Accounts Considered Past Due at the End of the Month

Source: Data reported by the utility service providers to the North Carolina Utilities Commission.

Source: Data reported by the utility service providers to the North Carolina Utilities Commission.

### **NATURAL GAS UTILITY ARREARAGES**

Number of Accounts Considered Past Due at the End of the Month

Source: Data reported by the utility service providers to the North Carolina Utilities Commission.

Source: Data reported by the utility service providers to the North Carolina Utilities Commission.