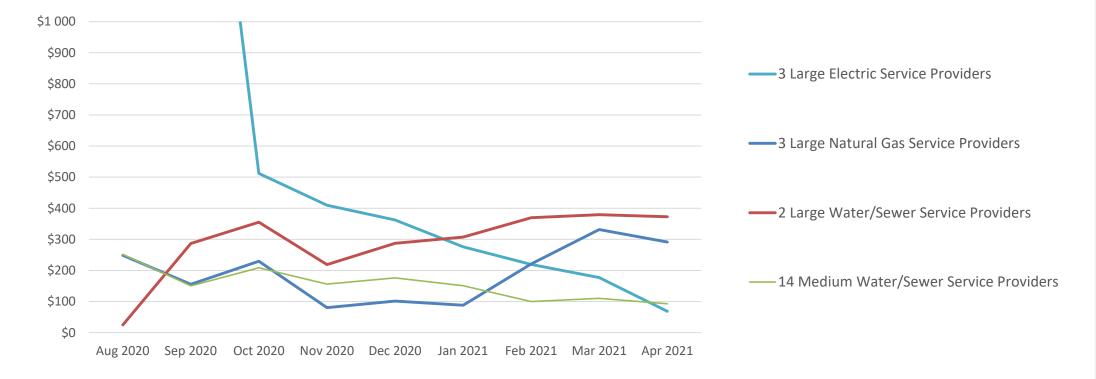

#### Average Arrears on Past Due Accounts at the End of the Month

#### Trends and Future Outlook

As of April 30, 2021, many customers are behind on their bills, but that trend has declined on average over time with most utilities experiencing 5% - 12% of their overall accounts past due. Average arrearages vary in trend over time based on industry and size. Average arrearages on past due accounts at the end of the month remained the same on average for the natural gas industry and the electric industry. Average arrears on past due accounts for large water and sewer service providers increased on average in April 2021.

## IMPACTS OF COVID-19 ON REGULATED UTILITIES AND CUSTOMERS

- Many customers are behind on their bills, but that trend has declined on average over time with most utilities experiencing 5% 12% of their overall accounts past due.
- The average arrears vary in trend over time based on industry and size.
- Average arrears on past due accounts at the end of the month increased on average for larger water and sewer providers and remained the same on average for the natural gas industry and electric industry in April 2021.
- Repayment plan enrollment increased from October 2020 through February 2021 for the electric service providers and natural gas service providers but decreased from February 2021 to April 2021. For the large water and sewer service providers, repayment plan enrollment has decreased from January 2021 to April 2021. The percentage of customers enrolling remains low. There are more enrolled in electric than in the other sectors, but in March 2021 less than 4% of electric customers are enrolled.
- The average balance on repayments plans has decreased from October 2020 to April 2021 for electric providers. In April 2021, average balance on repayments for natural gas providers decreased for the first time since November 2020. The average balance on repayments for water and sewer service providers also decreased in April.
- Disconnections were nearly non-existent in August 2020 and September 2020, increasing a little in October 2020 and more drastically in November 2020. From November 2020 through April 2021, the percentage of accounts disconnected for non-payment has decreased on average for the electric and natural gas utility providers. The large water and sewer providers saw a sharp decrease in disconnections from December 2020 to February 2021, but the disconnections increased from February 2021 to March 2021. In April 2021, disconnections for non-payment decreased once again for larger water and sewer providers. The majority of disconnections ended up being reconnected (and most within 24 hours).
- The net number of customers disconnected and not reconnected from March 2021 to April 2021 decreased on average for electric service providers but increased on average for the natural gas and large water and sewer groups.