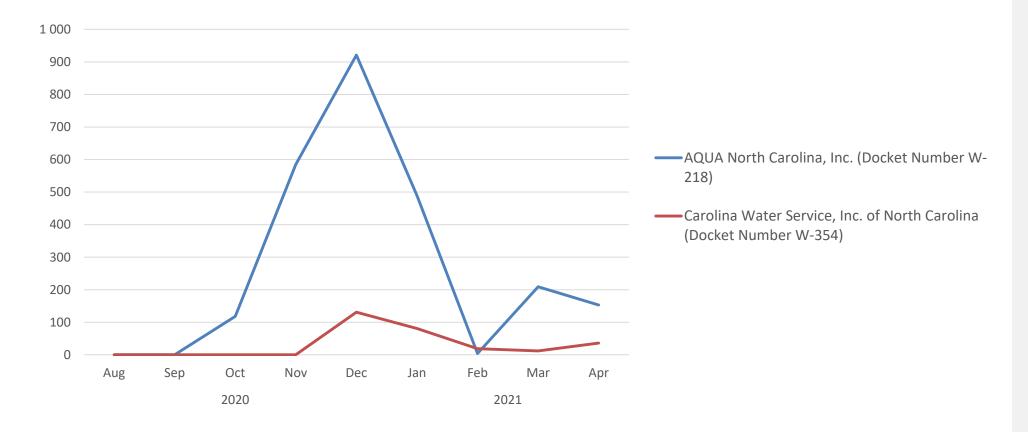

## WATER & WASTEWATER UTILITY ARREARAGES -LARGEST 2 COMPANIES

### Number of Accounts Considered Past Due at the End of the Month

Source: Data reported by the utility service providers to the North Carolina Utilities Commission.