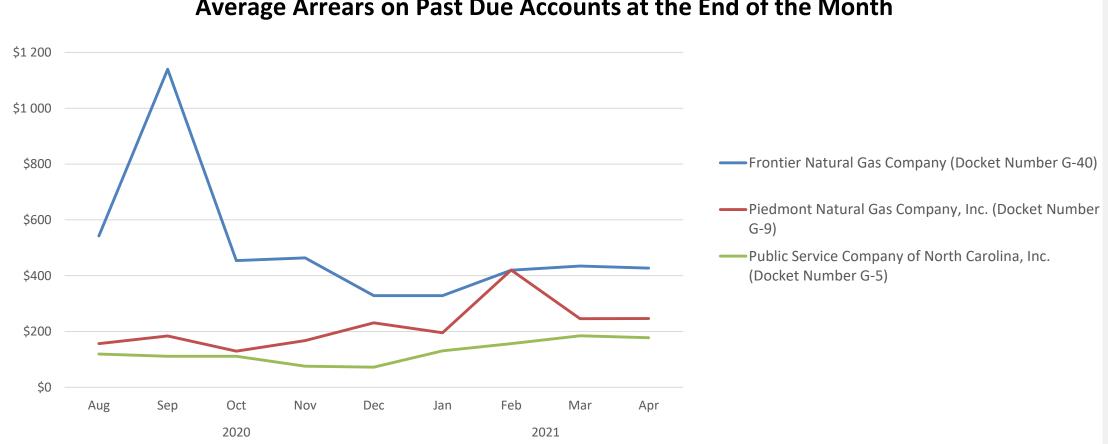

#### Average Arrears on Past Due Accounts at the End of the Month

## **ELECTRIC UTILITY ARREARAGES**