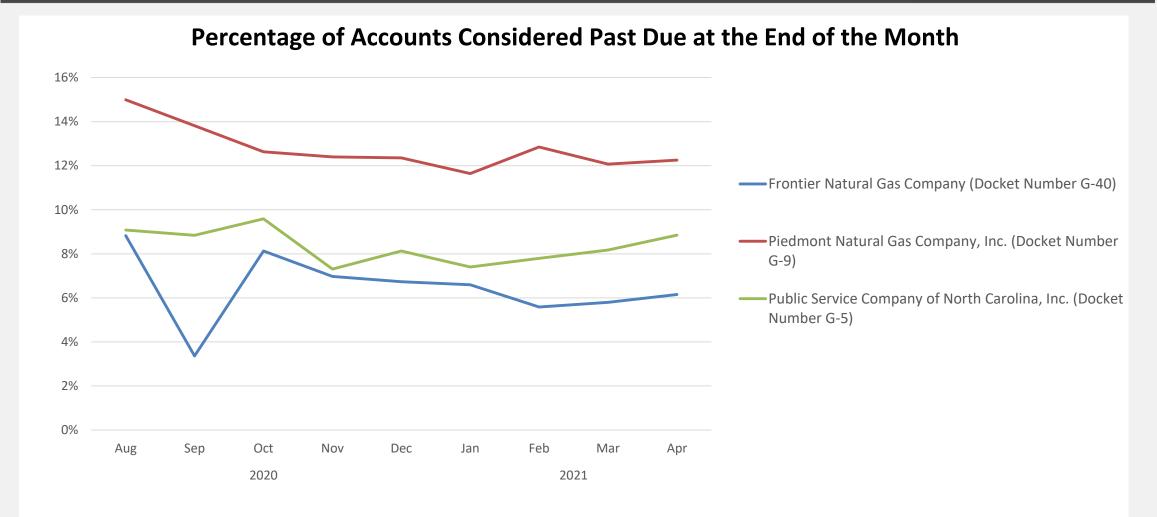

### Percentage of Accounts Considered Past Due at the End of the Month

Source: Data reported by the utility service providers to the North Carolina Utilities Commission.

Source: Data reported by the utility service providers to the North Carolina Utilities Commission.