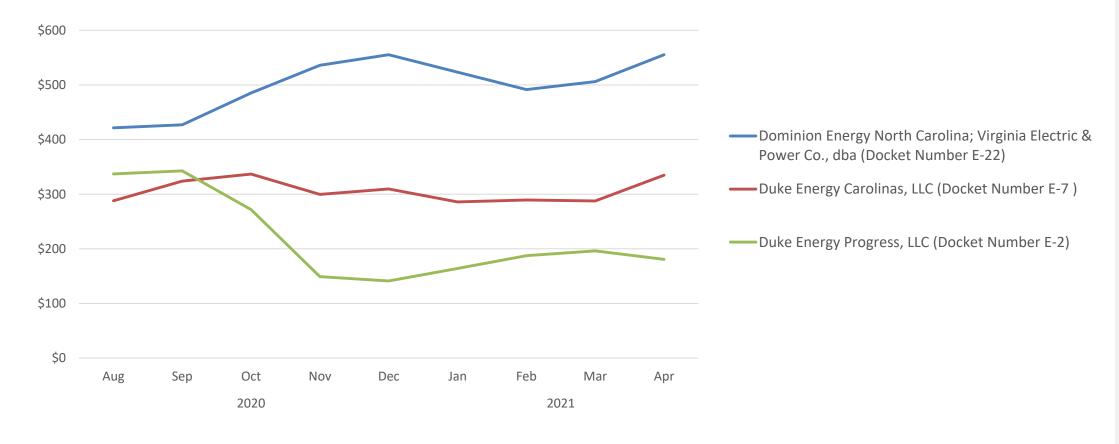

#### Average Arrears on Past Due Accounts at the End of the Month: Residential Accounts Only

Source: Data reported by the utility service providers to the North Carolina Utilities Commission.

Average Arrears on Past Due Accounts at the End of the Month: Residential Accounts Only

Source: Data reported by the utility service providers to the North Carolina Utilities Commission.