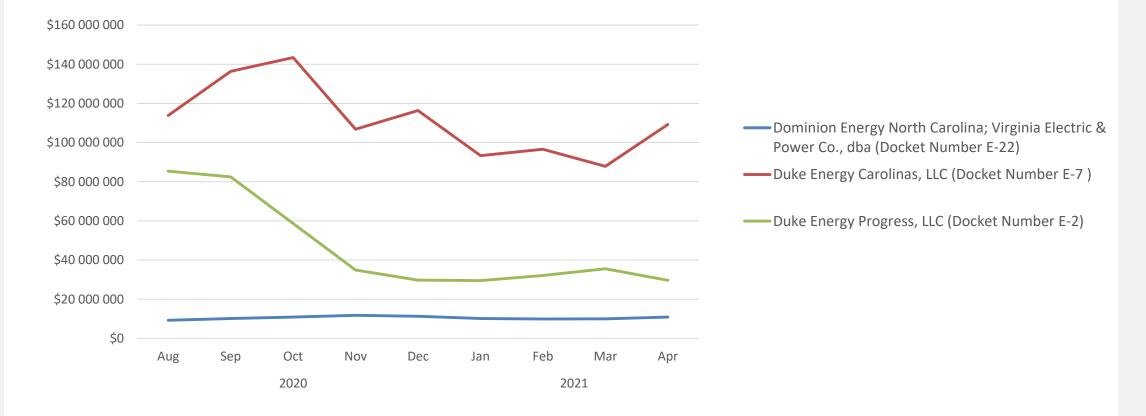

## **ELECTRIC UTILITY ARREARAGES**

### Total Arrears at Least 30 Days Past Due at the End of the Month

Source: Data reported by the utility service providers to the North Carolina Utilities Commission.

Source: Data reported by the utility service providers to the North Carolina Utilities Commission.