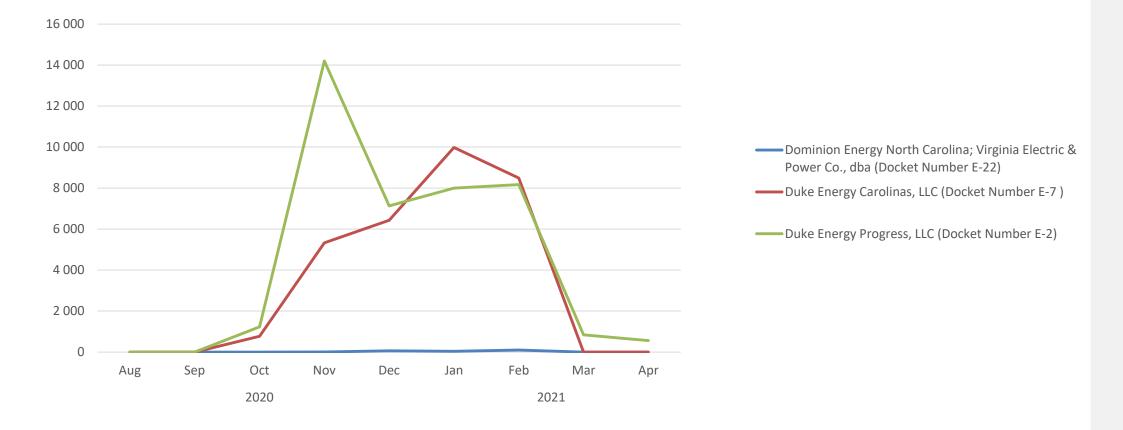

## **DISCONNECTIONS BY ELECTRIC UTILITIES**

### Number of Accounts Disconnected for Non-Payment (Including Reconnected Accounts)

Source: Data reported by the utility service providers to the North Carolina Utilities Commission.