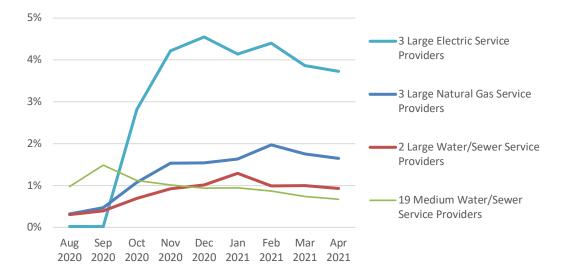

## **CUSTOMER DISCONNECTIONS**

### Percentage of Accounts Disconnected for Non-Payment (including Reconnected Accounts)

Source: Data reported by the utility service providers to the North Carolina Utilities Commission. Includes only utilities that reported data every single month since August 2020.

Disconnections were nearly non-existent in August 2020 and September 2020, increasing a little in October 2020 and more drastically in November 2020. From November 2020 through April 2021, the percentage of accounts disconnected for non-payment has decreased on average for the electric and natural gas utility providers. The large water and sewer providers have seen a sharp decrease in disconnections from December 2020 to February 2021, but the disconnections increased from February 2021 to March 2021. Disconnections for non-payment decreased again in April 2021. The majority of disconnections ended up being reconnected (and most within 24 hours). The net number of customers disconnected and not reconnected from March 2021 to April 2021 decreased on average for the electric providers but increased on average for the large natural gas and water and sewer groups. (These trends can be seen on the araphs shown in Appendix B that were produced by the UNC School of Government - Environmental Finance Center.)