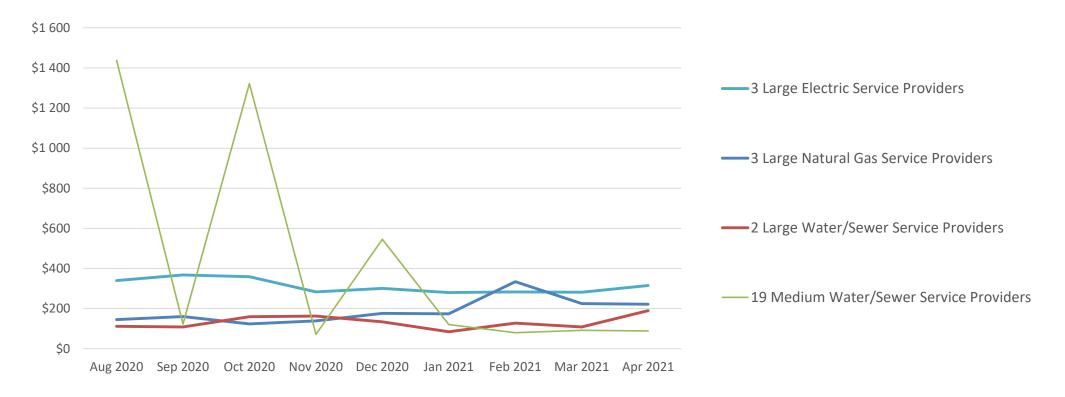

### **ARREARAGES**

Source: Data reported by the utility service providers to the North Carolina Utilities Commission. Includes only utilities that reported data every single month since August 2020.

### Total Arrears at Least 30 Days Past Due at the End of the Month

Source: Data reported by the utility service providers to the North Carolina Utilities Commission.

Source: Data reported by the utility service providers to the North Carolina Utilities Commission.