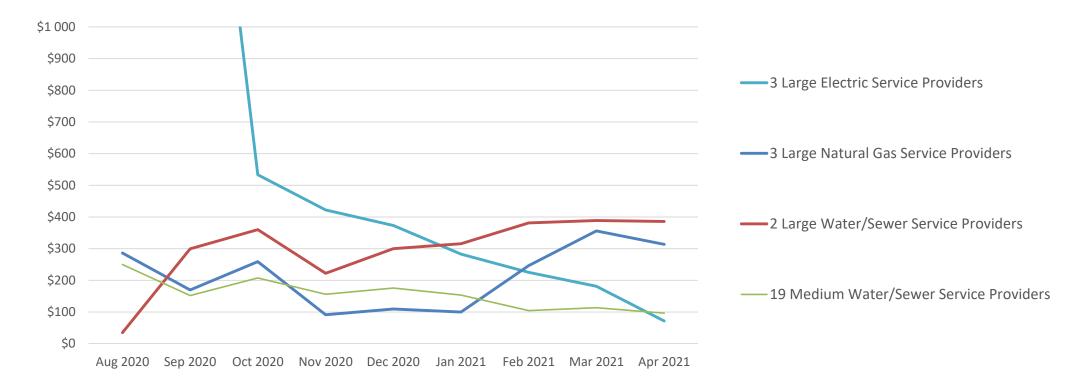

### **ARREARAGES**

Source: Data reported by the utility service providers to the North Carolina Utilities Commission. Includes only utilities that reported data every single month since August 2020.

### Total Arrears at Least 30 Days Past Due at the End of the Month

Source: Data reported by the utility service providers to the North Carolina Utilities Commission.

Source: Data reported by the utility service providers to the North Carolina Utilities Commission.