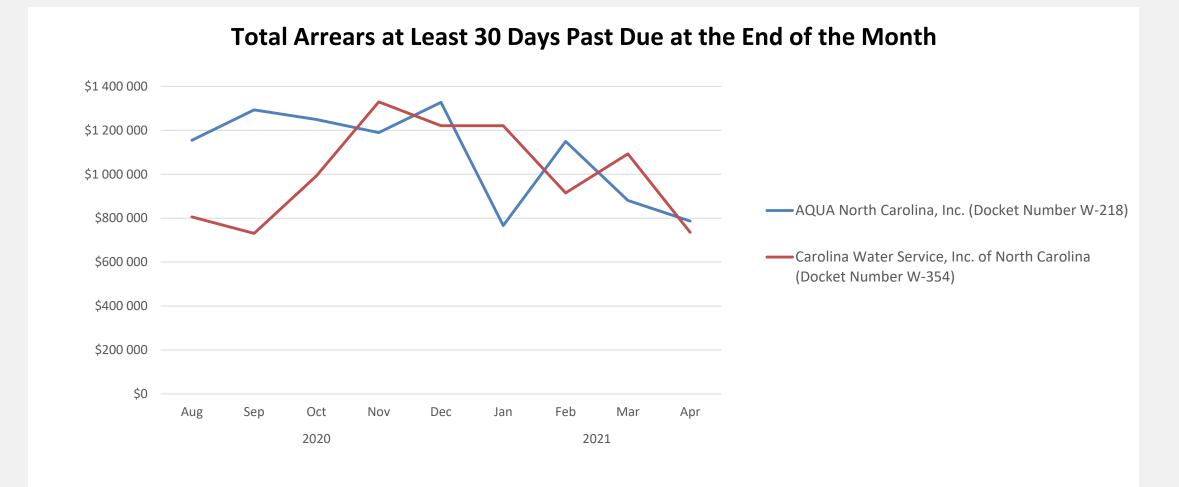

## WATER & WASTEWATER UTILITY ARREARAGES -LARGEST 2 COMPANIES

### Total Arrears at Least 30 Days Past Due at the End of the Month

Source: Data reported by the utility service providers to the North Carolina Utilities Commission.

Source: Data reported by the utility service providers to the North Carolina Utilities Commission.