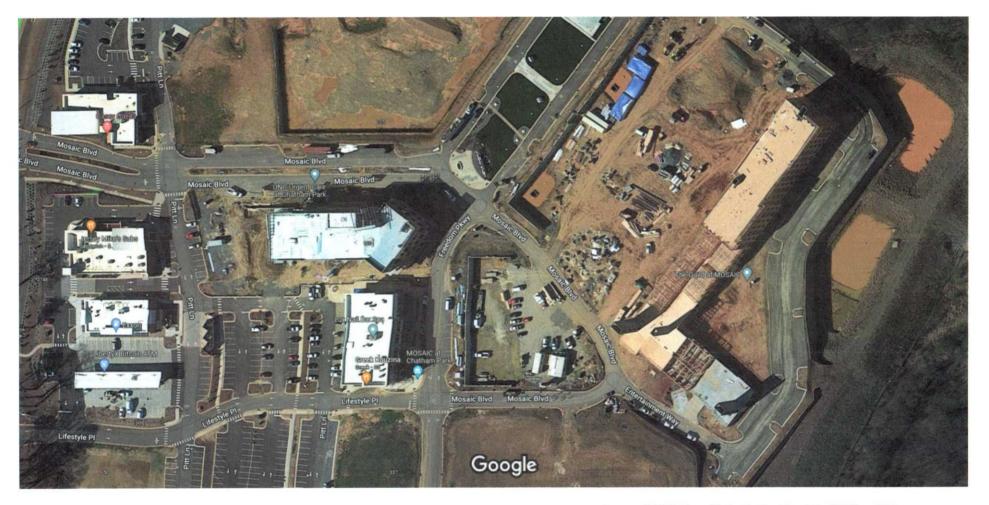

Google Maps

The Guild at Mosaic-249 Mosaic Blvd., Pittsboro, NC 27312

Imagery ©2022 Maxar Technologies, Map data ©2022 5

50 ft

Live traffic

Fast

Slow

Sales: Pam Berkosky